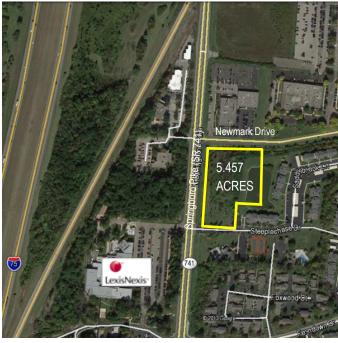

### LOCATION

- ♦ Miami Township (Montgomery County), Ohio 45342
- Southeast corner of Springboro Pike (SR 741) and Newmark Drive

## **FEATURES**

- No local earnings tax
- Traffic Light at Springboro Pike (SR 741) and Newmark Drive
- Springboro Pike (SR 741) Traffic Count 24,900
- 1.8 Acre Lake

For More Information Contact: Dick Tipton 937-477-7103 dtipton@tiptonbuildings.com