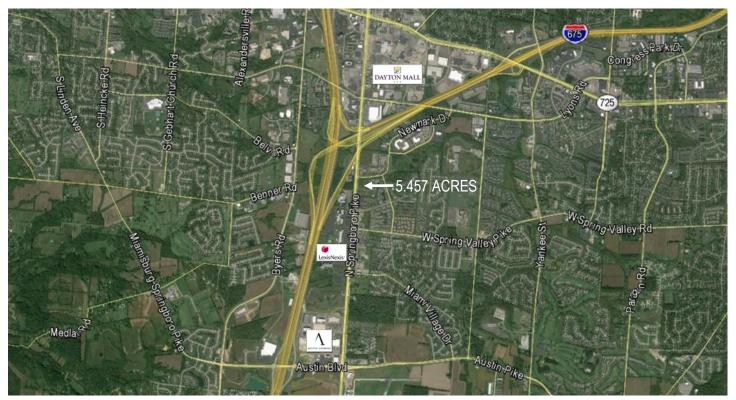

### LOCATION

- ♦ Miami Township (Montgomery County), Ohio 45342
- Southeast corner of Springboro Pike (SR 741) and Newmark Drive

## **FEATURES**

- No local earnings tax
- Traffic Light at Springboro Pike (SR 741) and Newmark Drive
- Springboro Pike (SR 741) Traffic Count 24,900
- 1.8 Acre Lake

For More Information Contact: Dick Tipton 937-477-7103 dtipton@tiptonbuildings.com