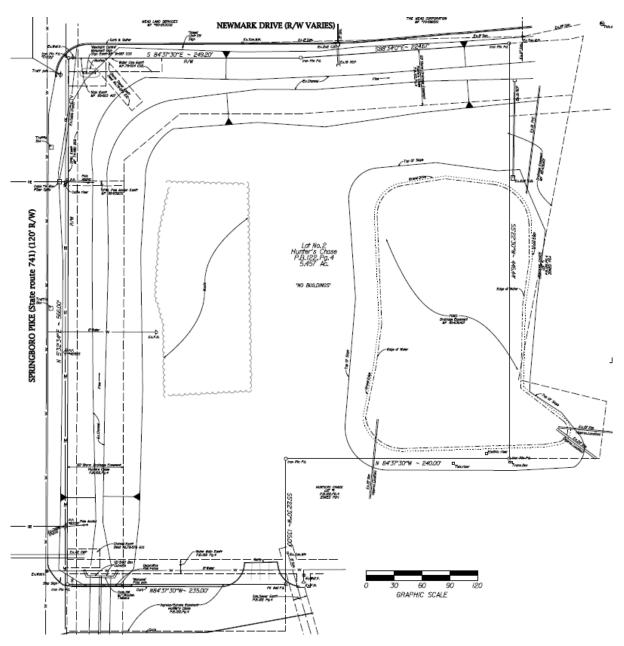

## **FEATURES**

- No local earnings tax
- Traffic Light at Springboro Pike (SR 741) and Newmark Drive
- Springboro Pike (SR 741) Traffic Count 24,900
- 1.8 Acre Lake

For More Information Contact: Dick Tipton 937-477-7103 dtipton@tiptonbuildings.com