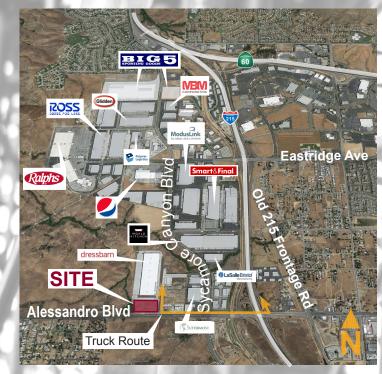

#### Alessandro Business Center 1800 Alessandro Blvd. | Riverside, CA

Alessandro Business Center is prominently located on Alessandro Blvd. in Sycamore Canyon Business Park, located in the City of Riverside. It is ideally positioned for lease to corporate users looking to expand or relocate their operations within the Inland Empire East at the crossroads of the 60/215 interchange. Sycamore Canyon Business Park consists of approximately 10 Million square feet of industrial buildings with national credit tenant's such as **Big 5 Sporting Goods, Ross Dress for Less, Ralph's Super Market, MBM Corporation, Pepsi Company, and World Kitchen**.

#### **Corporate Neighbors**

- Dress Barn
- World Kitchen
- La Salle Bristol
- Smart & Final
- Modus Link
- Pepsi
- Ralph's
  - Ross
- Big 5
- **MBM** Corporation