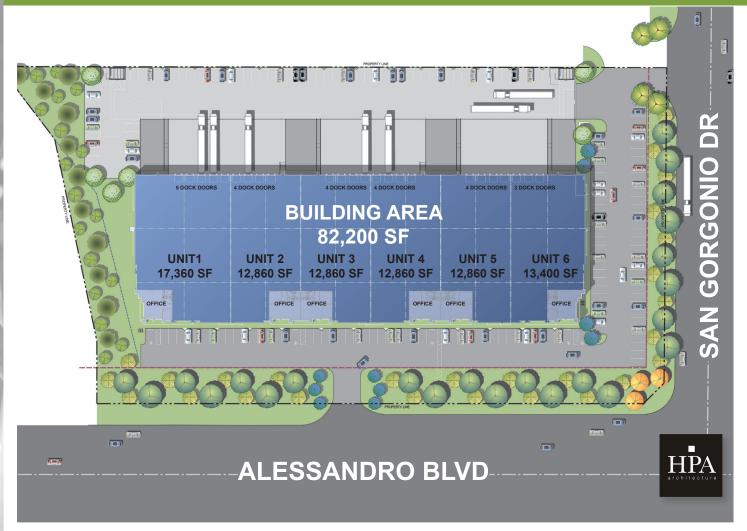

**Alessandro Business Center** is a ±82,200 SF Class A Dock High Multi-tenant industrial building featuring Great Visibility, 26' clear heights, 120' all concrete truck-court and ESFR sprinkler system. Units ranging from 12,860 to 17,360, with ±1,150 SF of office space in each unit.

## Highlights | For Lease

| Available Space:  | ±82,200 SF                                                                                     |
|-------------------|------------------------------------------------------------------------------------------------|
| Office:           | ±1,150 SF in Each Unit                                                                         |
| Available Units:  | 6 Units   ±12,860 - ±17,360 SF                                                                 |
| Land Area:        | ±5.71 Acre Site                                                                                |
| Ceiling Space:    | 26' Clearance Height                                                                           |
| Sprinkler System: | ESFR Sprinkler System                                                                          |
| Loading           | 24 Dock High Doors (9'x10')<br>(*4 Dock High Doors per Unit)<br>6 Ground Level Doors (12'x14') |
| Car Parking:      | 178 Spaces                                                                                     |
| Electrical:       | 400 AMPS, 277/480 Volt Power<br>(Per Unit)                                                     |
| Truck-Court       | 120' "All Concrete"                                                                            |

### For Lease | Alessandro Business Center 1800 Alessandro Blvd. | Riverside, CA

Site Plan