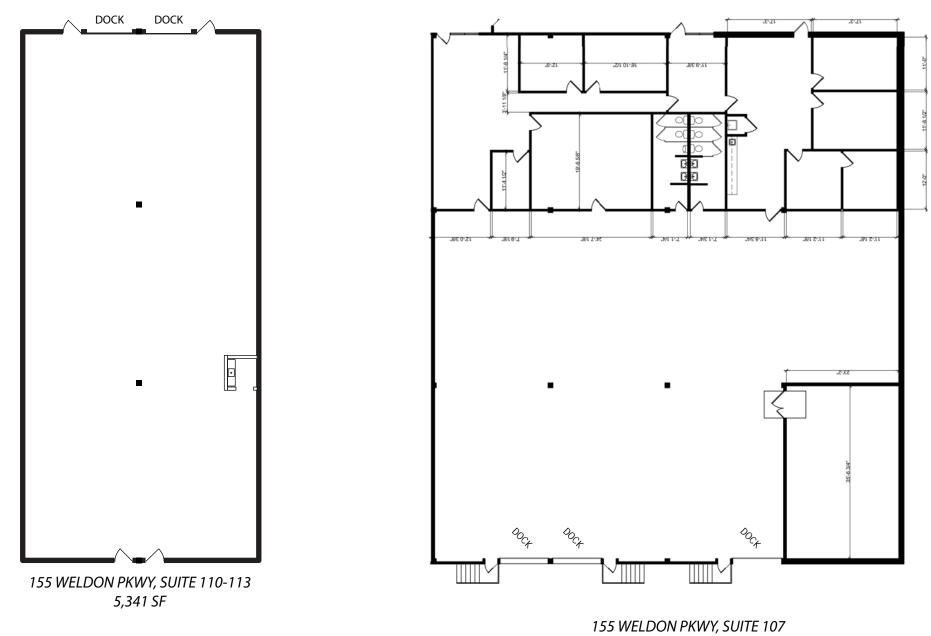

## 5,341 & 10,672 SF OFFICE / WAREHOUSE **AVAILABLE FOR LEASE**

- 155 Weldon Parkway, Suite 107
- 10,672 SF available
- 33% office finish with three loading docks
- LEASE RATE: \$4.95 PSF NNN
- 155 Weldon Parkway, Suites 110-113
- 5,341 SF available
- 100% warehouse with two loading docks
- LEASE RATE: \$4.75 PSF NNN

## 5,341 & 10,672 SF OFFICE / WAREHOUSE AVAILABLE FOR LEASE

<sup>10,672</sup> SF