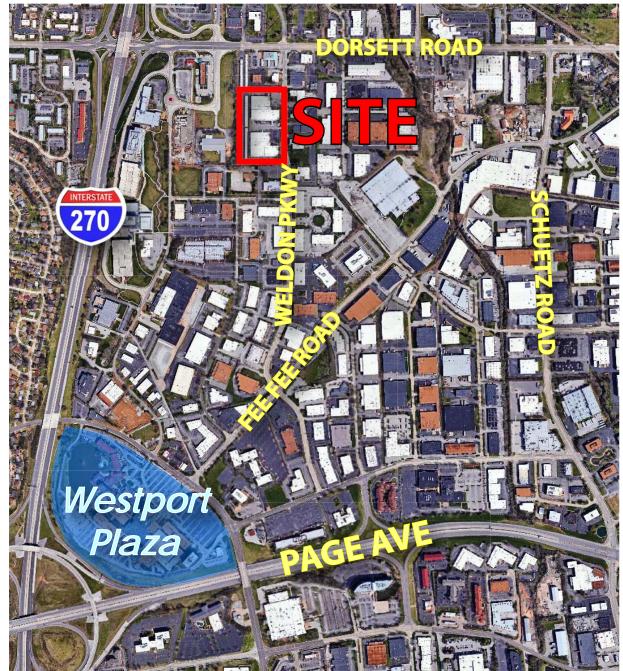

- 16' clear ceilings
- Recent improvements in common area
- Monument signage available facing Weldon Pkwy
- Within close proximity to Page Ave, Dorsett Road and I-270
- Located just minutes north of Westport Plaza amenities offering a variety of dining, entertainment and lodging venues