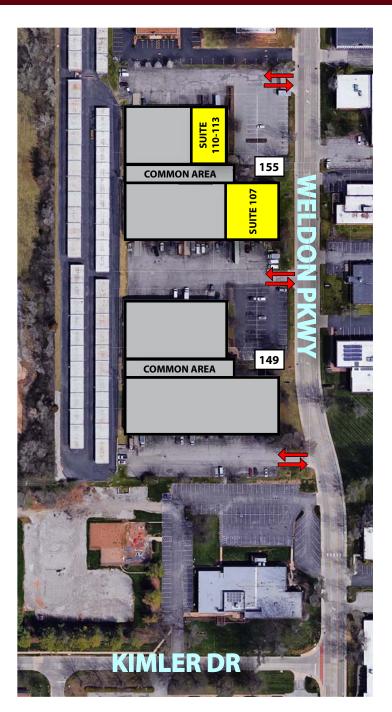

## 5,341 & 10,672 SF OFFICE / WAREHOUSE **AVAILABLE FOR LEASE**

- 155 Weldon Parkway, Suite 107
- 10,672 SF available
- 33% office finish with three loading docks
- LEASE RATE: \$4.95 PSF NNN
- 155 Weldon Parkway, Suites 110-113
- 5,341 SF available
- 100% warehouse with two loading docks
- LEASE RATE: \$4.75 PSF NNN

- 16' clear ceilings
- Recent improvements in common area
- Monument signage available facing Weldon Pkwy
- Within close proximity to Page Ave, Dorsett Road and I-270
- Located just minutes north of Westport Plaza amenities offering a variety of dining, entertainment and lodging venues