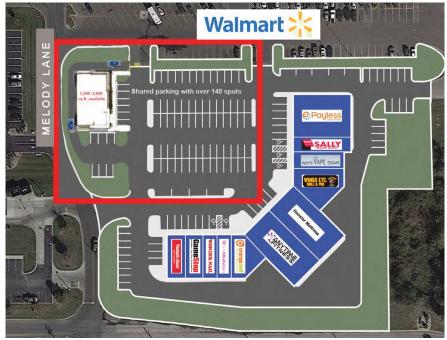

### **FOR LEASE - New Construction**

- 1,500 3,000 sf available New construction
- Excellent ingress / egress
- Great visibility
- In the heart of Greenfield's Retail corridor
- Shadow anchored by Super Walmart
- Strong co-tenancy with Payless Shoes, Game Stop, Anytime Fitness, Orange Leaf and Wing etc

# **Greenfield Station-Outlot Bldg**

1901-1943 Melody Lane, Greenfield, IN 46140