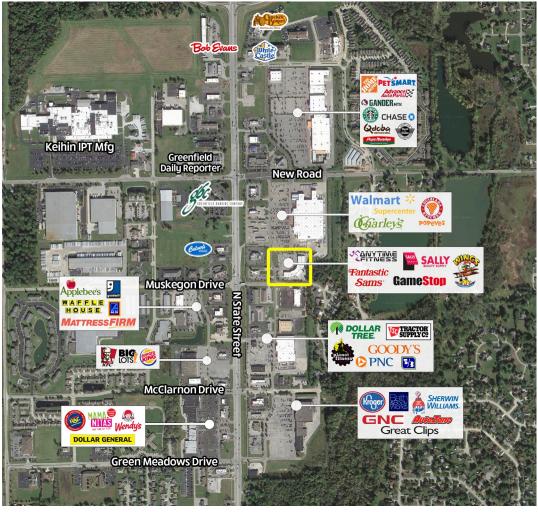

### **FOR LEASE - New Construction**

- 1,500 3,000 sf available New construction
- Excellent ingress / egress
- Great visibility
- In the heart of Greenfield's Retail corridor
- Shadow anchored by Super Walmart
- Strong co-tenancy with Payless Shoes, Game Stop, Anytime Fitness, Orange Leaf and Wing etc

#### **TRAFFIC COUNTS**

State Street - 23,320 ADT Muskegon Drive - 9,322