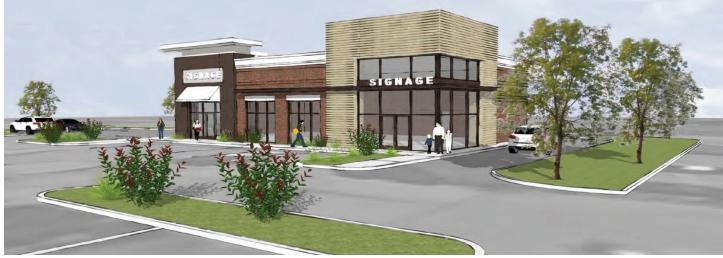

## **Greenfield Station-Outlot Bldg**

1901-1943 Melody Lane, Greenfield, IN 46140

Additional commissions on deals signed by April 1, 2020

### **FOR LEASE - New Construction**

- 1,500 3,000 sf available New construction
- Excellent ingress / egress
- Great visibility
- In the heart of Greenfield's Retail corridor
- Shadow anchored by Super Walmart
- Strong co-tenancy with Payless Shoes, Game Stop, Anytime Fitness, Orange Leaf and Wing etc