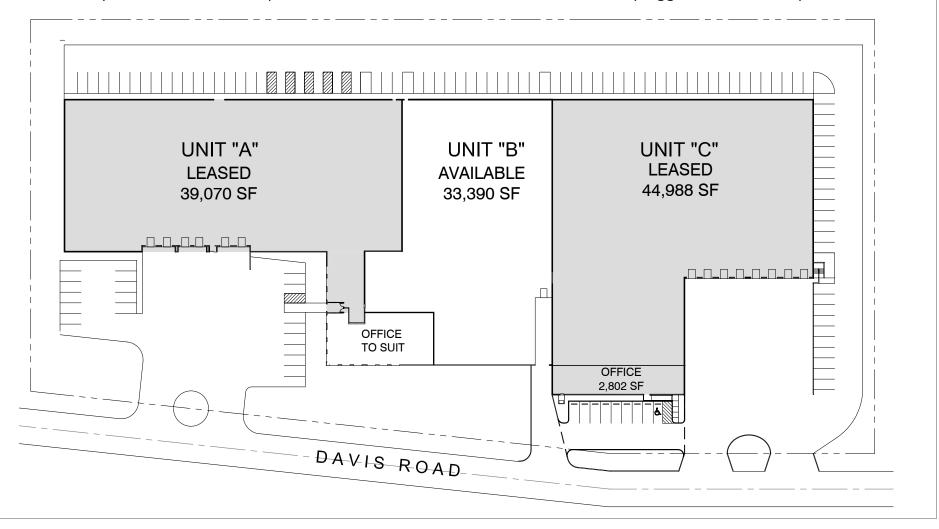

- 33,390 SF available Unit B
- Designed for manufacturing/production and warehouse/distribution uses
- Extremely clean and functional space

- Immediate expressway accessibility
- Low Kane County taxes
- Very Aggressive Ownership!

## **BUILDING SPECIFICATIONS:**

| UNIT          | В              |
|---------------|----------------|
| UNIT SIZE:    | 33,390 SF      |
| OFFICE:       | ± 1,500 SF     |
| CLEAR HEIGHT: | 13'            |
| DOCKS:        | 1 Interior     |
| POWER:        | 800 Amps/480 V |
| SPRINKLERED:  | Fully          |
| NET RATE:     | \$2.95 PSF     |
| OCCUPANCY:    | Immediate      |

## PROPERTY SPECIFICATIONS:

**BUILDING SIZE:** ±117,448 SF

**AVAILABLE SPACE:** 33,390 SF

**LANDSITE SIZE:** 5.78 Acres

**ZONING:** General Industrial (G-I)

**TAXES:** \$1.45 PSF

(2017 payable 2018)

Kenneth Franzese Principal kfranzese@lee-associates.com D 773.355.3005 John Cassidy Principal jcassidy@lee-associates.com D 773.355.3006