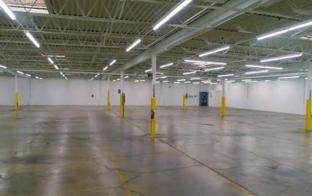

- 33,390 SF available Unit B
- Designed for manufacturing/production and warehouse/distribution uses
- Extremely clean and functional space

- Immediate expressway accessibility
- Low Kane County taxes
- Very Aggressive Ownership!

## **BUILDING SPECIFICATIONS:**

| UNIT          | В              |
|---------------|----------------|
| UNIT SIZE:    | 33,390 SF      |
| OFFICE:       | ± 1,500 SF     |
| CLEAR HEIGHT: | 13'            |
| DOCKS:        | 1 Interior     |
| POWER:        | 800 Amps/480 V |
| SPRINKLERED:  | Fully          |
| NET RATE:     | \$2.95 PSF     |
| OCCUPANCY:    | Immediate      |