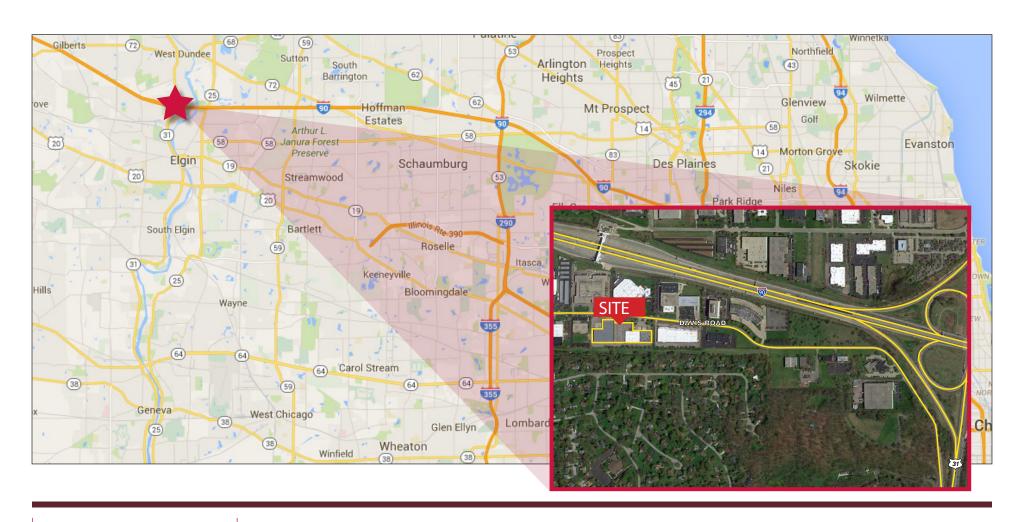

- 33,390 SF available Unit B
- Designed for manufacturing/production and warehouse/distribution uses
- Extremely clean and functional space

- Immediate expressway accessibility
- Low Kane County taxes
- Very Aggressive Ownership!

## PROPERTY SPECIFICATIONS:

**BUILDING SIZE:** ±117,448 SF

**AVAILABLE SPACE:** 33,390 SF

**LANDSITE SIZE:** 5.78 Acres

**ZONING:** General Industrial (G-I)

**TAXES:** \$1.45 PSF

(2017 payable 2018)

Kenneth Franzese Principal kfranzese@lee-associates.com D 773.355.3005 John Cassidy Principal jcassidy@lee-associates.com D 773.355.3006