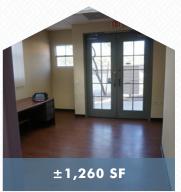

### PROPERTY FEATURES

8436 E Shea Blvd, Scottsdale, AZ 85260 ±1,260 SF Available APN: 175-29-106 4/1,000 Parking Ratio

## **SUITE 102** ±1,260 SF | \$21.00 MG

Office Suite Available For Lease