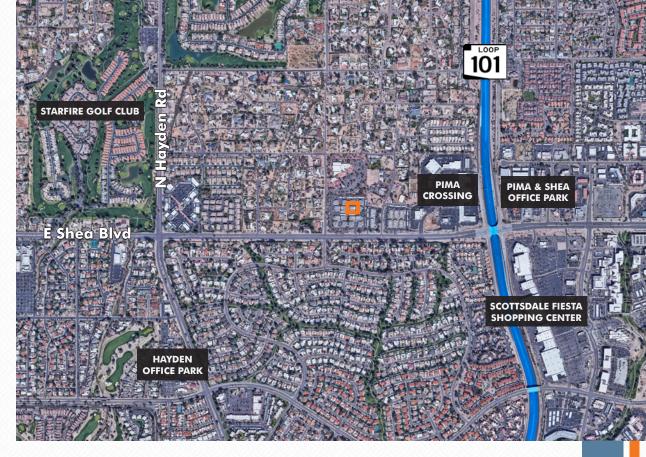

### PROPERTY FEATURES

8436 E Shea Blvd, Scottsdale, AZ 85260 ±1,260 SF Available APN: 175-29-106 4/1,000 Parking Ratio

### **MULTI-TENANT OFFICE CONDO**