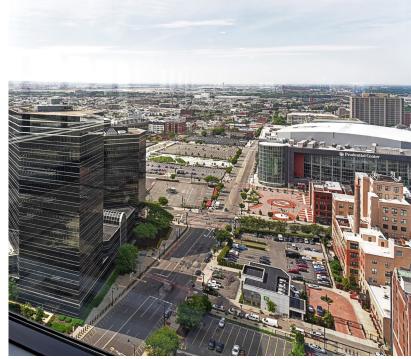

PLUG INTO THE BEST INFRASTRUCTURE IN THE REGION, WITH UNPARALLELED ACCESSIBILITY

**80 Park Plaza** is a state-of-the-art 973,216 sq. ft., 26-story office building located in downtown Newark, anchored by PSE&G's corporate headquarters.

NIGHTINGALE

**CBRE** 



# LOBBY RENOVATION



AVAILABLE IMMEDIATELY

25<sup>th</sup> FLOOR **30,041 sq. ft.** 

24<sup>th</sup> FLOOR **30,061** sq. ft.

23<sup>rd</sup> FLOOR **30,100** sq. ft.

22<sup>nd</sup> FLOOR **30,162** sq. ft.

- 21<sup>st</sup> FLOOR **10,309** sq. ft.

CONTIGUOUS 130,673 sq. ft.



# GRAB & GO CAFÉ

Grab & go vending options, utilizing state-of-the-art payment technology.



## INCREDIBLE VIEWS

Overseeing Newark and New York City



# RENTABLE AREA

±973,216

### PARKING

Available. To be arranged on a per-tenant basis.

## ELECTRICAL SYSTEM

A total of 10,000 amps, which can service even the heaviest users. Locations available for backup generator.

### H.V.A.C. CAPABILITIES

State-of-the-art H.V.A.C.

An investment of more than \$1.7 million has been made to install equipment and other improvements to maximize efficiency.

## 24/7 SECURITY

Multiple layers of on-site security including guards patrolling 24/7, garage ramp security and video surveillance installed throughout the loading dock lobbies, exterior, and fire stairwells.





#### NEARBY AMENITIES & ATTRACTIONS 80 Park Plaza Varren PI NJ Performing Arts Center 1153 Raymond Blvd 血 New St **AMENITIES** Bars Linden St Coffee Center St **Entertainment** Warren