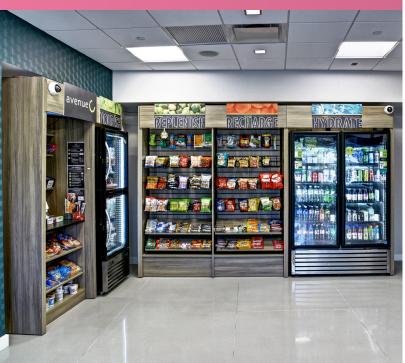

# GRAB & GO CAFÉ

Grab & go vending options, utilizing state-of-the-art payment technology.