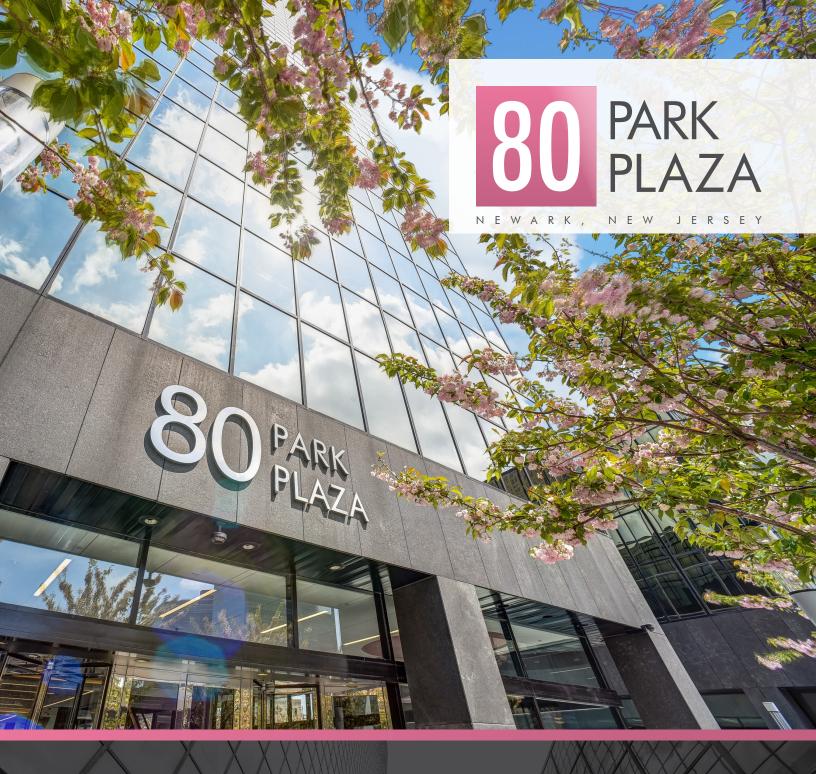

PLUG INTO THE BEST INFRASTRUCTURE IN THE REGION, WITH UNPARALLELED ACCESSIBILITY

**80 Park Plaza** is a state-of-the-art 973,216 sq. ft., 26-story office building located in downtown Newark, anchored by PSE&G's corporate headquarters.