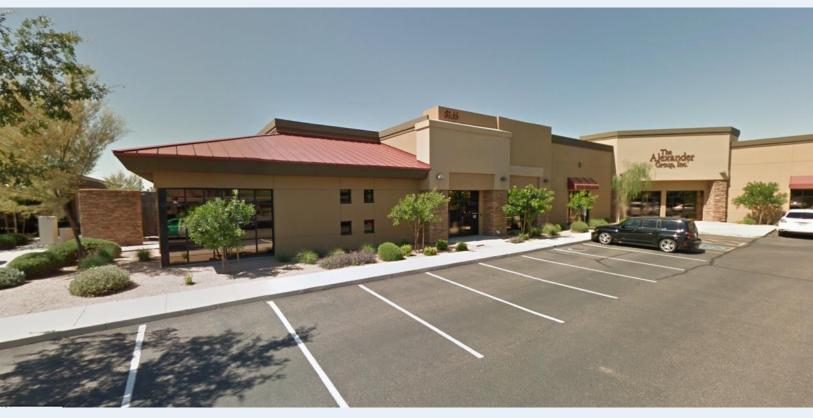

# SCOTTSDALE OFFICE FOR LEASE FIBER AND BACKUP GENERATOR

#### **Location:**

8155 E. Indian Bend Road **Suite 109** Scottsdale, AZ 85250

#### **Highlights:**

- Class A one-story office building located in the heart of Scottsdale and within the Indian Bend corporate Center
- → The property provides an excellent turnkey setting for medium sized businesses
- It offers an excellent central location close to the 101 expressway
- A modern and attractive space set next to Silverado Golf Course
- → Dedicated IT Room with Backup Generator
- → Fiber Internet n the Building
- → Four (4) Private Offices
- → One (1) Conference Room
- Men's and Women's In-Suite Bathrooms