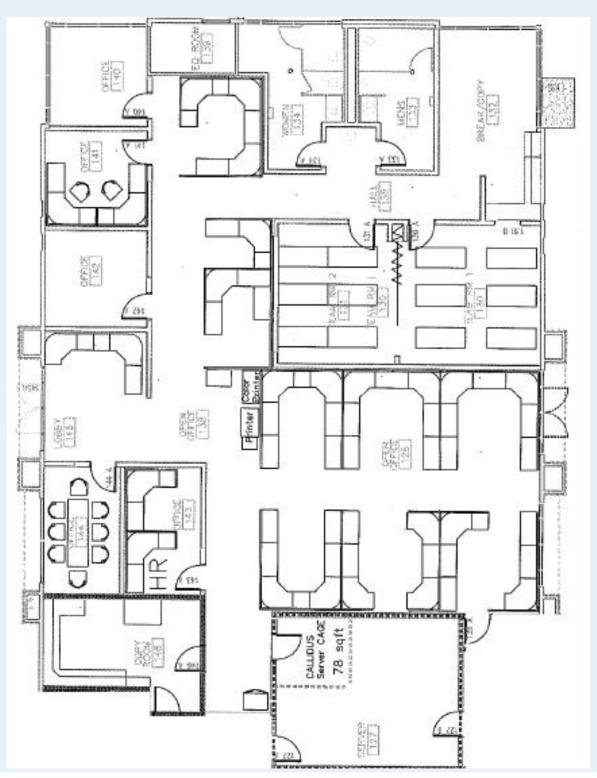

#### **Square Feet:**

4,462 square feet

#### **Highlights:**

- Class A one-story office building located in the heart of Scottsdale and within the Indian Bend corporate Center
- → The property provides an excellent turnkey setting for medium sized businesses
- It offers an excellent central location close to the 101 expressway
- A modern and attractive space set next to Silverado Golf Course
- → Dedicated IT Room with Backup Generator
- → Fiber Internet n the Building
- → Four (4) Private Offices
- → One (1) Conference Room
- Men's and Women's In-Suite Bathrooms