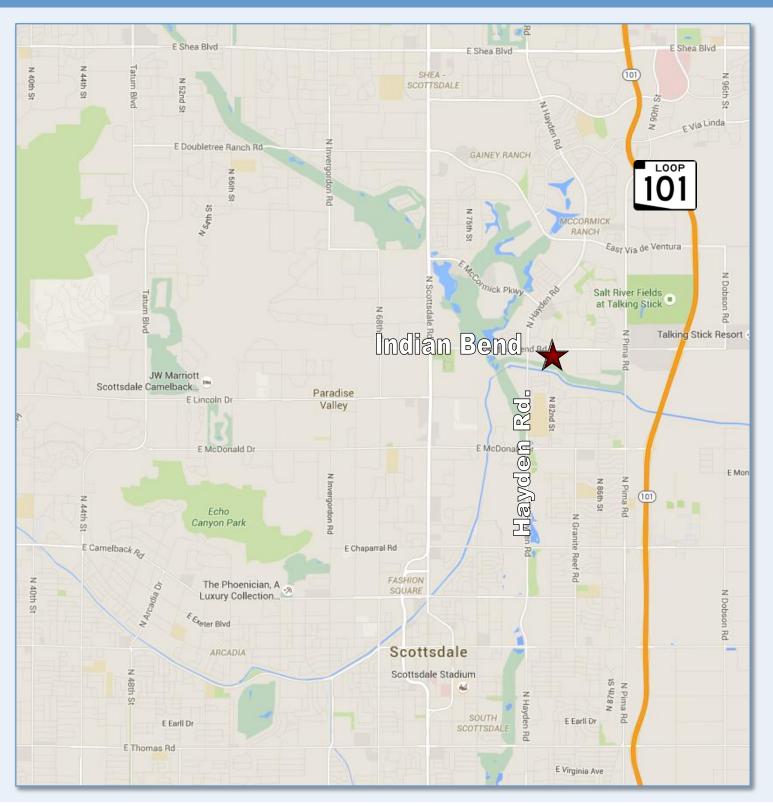

#### **Location:**

8155 E. Indian Bend Road **Suite 109** Scottsdale, AZ 85250

#### **Highlights:**

- Class A one-story office building located in the heart of Scottsdale and within the Indian Bend corporate Center
- → The property provides an excellent turnkey setting for medium sized businesses
- It offers an excellent central location close to the 101 expressway
- A modern and attractive space set next to Silverado Golf Course
- → Dedicated IT Room with Backup Generator
- → Fiber Internet n the Building
- → Four (4) Private Offices
- → One (1) Conference Room
- Men's and Women's In-Suite Bathrooms