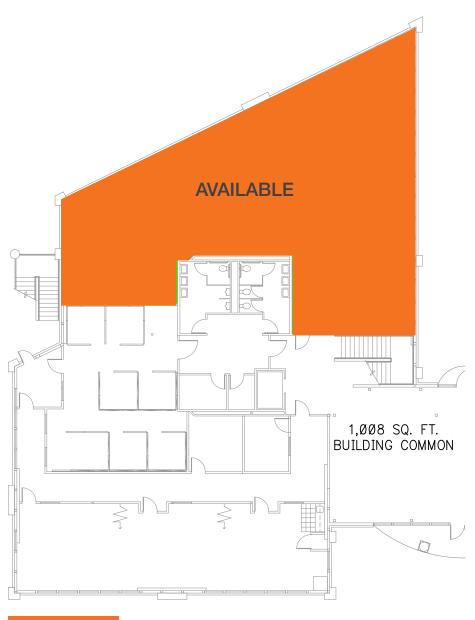

## 621 8th Avenue SE

FIRST FLOOR

### Town Square Bldg 2 Olympia Central Business District

1st Floor: 3,402 SF 4th Floor: 637 SF

\$19.50/SF modified gross

Tenant pays for utilities and janitorial

On site, after hours security

On site deli/coffee