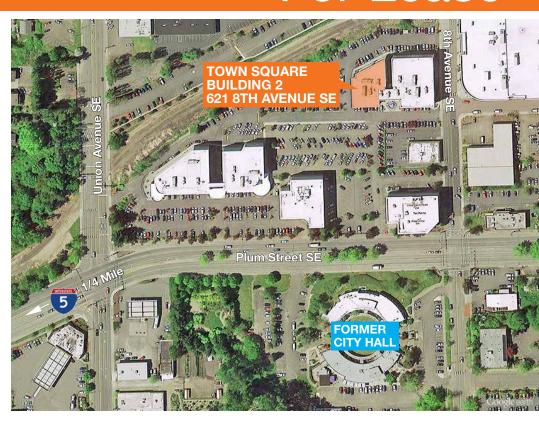

# Town Square Building 2

621 8th Avenue SE Olympia, WA

Ample parking

Close to I-5 with easy access to Farmers Market, State Capitol, and amenities

Shell space - ready for TI's, Landlord offering aggressive allowance

Common areas and restrooms remodeled