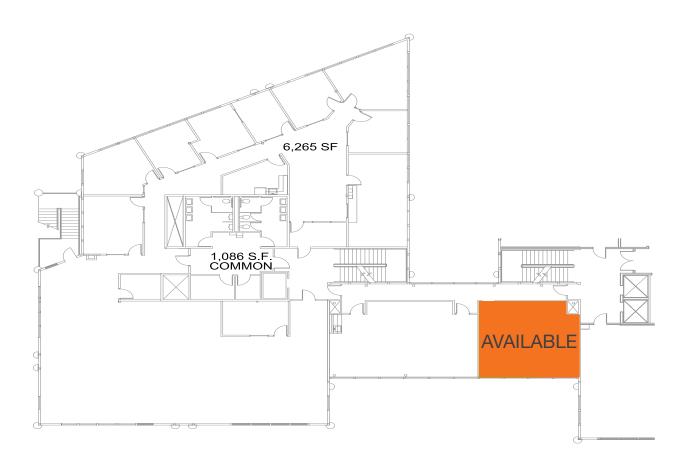

## 621 8th Avenue SE

**FOURTH FLOOR** 

### Town Square Bldg 2 Olympia Central Business District

1st Floor: 3,402 SF 4th Floor: 637 SF

\$19.50/SF modified gross

Tenant pays for utilities and janitorial

On site, after hours security

On site deli/coffee