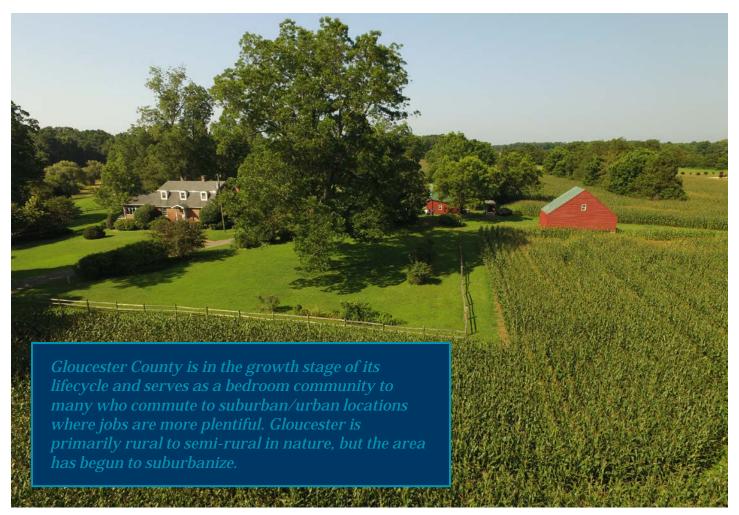

#### **Gloucester County Demographics**

37,843 POPULATION

15,027
HOUSEHOLDS

\$85,590 HOUSEHOLD INCOME

\$227,510

MEDIAN HOME VALUE

For more information, contact:

MARK DOUGLAS, CCIM, MCR.h, SIOR, SLCR