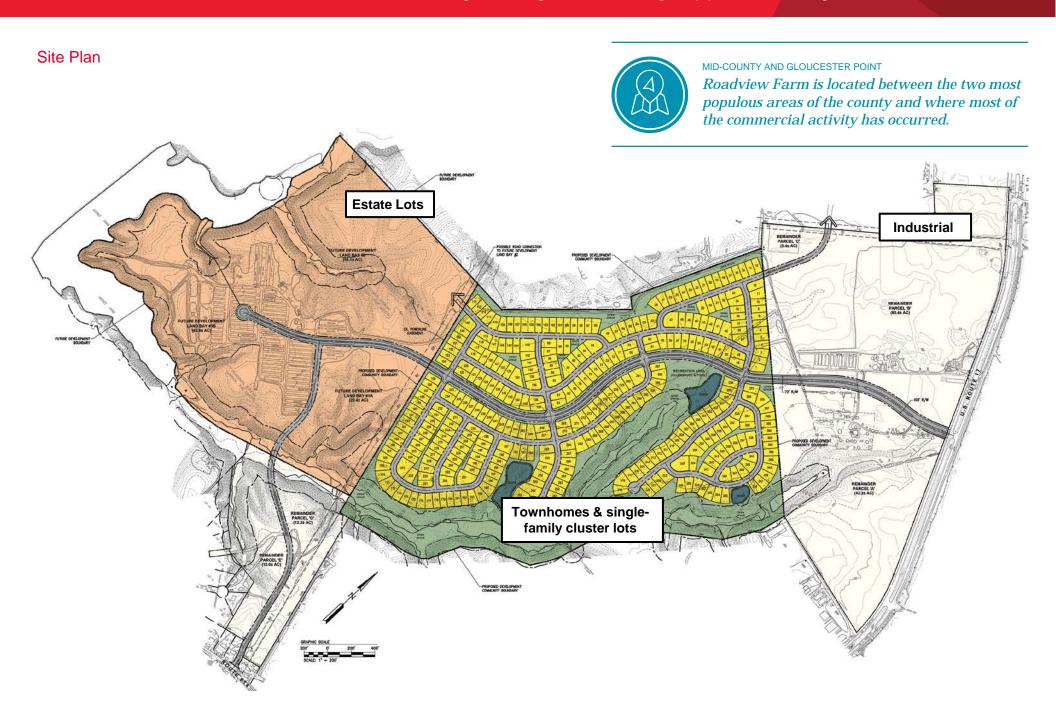

5490 George Washington Memorial Highway | Gloucester, Virginia

| Specifications |                                                                                                                                                                                |  |  |
|----------------|--------------------------------------------------------------------------------------------------------------------------------------------------------------------------------|--|--|
| Total Size     | ±400 acres of mixed-use land                                                                                                                                                   |  |  |
| Land Uses      | Currently approved for industrial, retail, and office                                                                                                                          |  |  |
| Asking Price   | \$16,000,000                                                                                                                                                                   |  |  |
| Zoning         | B-1, I-1, SC-1, and RC-1                                                                                                                                                       |  |  |
| Frontage       | 4,000 feet of frontage along divided highway (Rt 17)                                                                                                                           |  |  |
| Utilities      |                                                                                                                                                                                |  |  |
| Electric:      | Dominion Energy                                                                                                                                                                |  |  |
| Water:         | Gloucester County and Private Wells                                                                                                                                            |  |  |
| Sewer:         | Hampton Roads Sanitation District and Septic Fields                                                                                                                            |  |  |
| Telecomm:      | Verizon                                                                                                                                                                        |  |  |
| Internet:      | Cox and Verizon                                                                                                                                                                |  |  |
| Fiber Optics:  | Lightower                                                                                                                                                                      |  |  |
| Existing Uses  | Cropland, residential, agritourism, greenhouses and garden center, hunting, fishing, and timber for harvest                                                                    |  |  |
| Location       | Located in Gloucester County on the west side of George Washington Memorial Highway (Rt. 17) at the intersection with T.C. Walker Road (about 8 miles north of the York River) |  |  |
| Features       | Water and sewer                                                                                                                                                                |  |  |
|                | Six (6) access points                                                                                                                                                          |  |  |
|                | <ul> <li>Highway 17 (Nursery Lane, T.C. Walker Road and<br/>residential entrance)</li> </ul>                                                                                   |  |  |
|                | <ul> <li>Commerce Road and Industrial Drive</li> </ul>                                                                                                                         |  |  |
|                | - Route 614 (Hickory Fork Road)                                                                                                                                                |  |  |
|                | <ul> <li>Across street from Page Middle School, approximately<br/>three miles to Gloucester High School</li> </ul>                                                             |  |  |
|                |                                                                                                                                                                                |  |  |