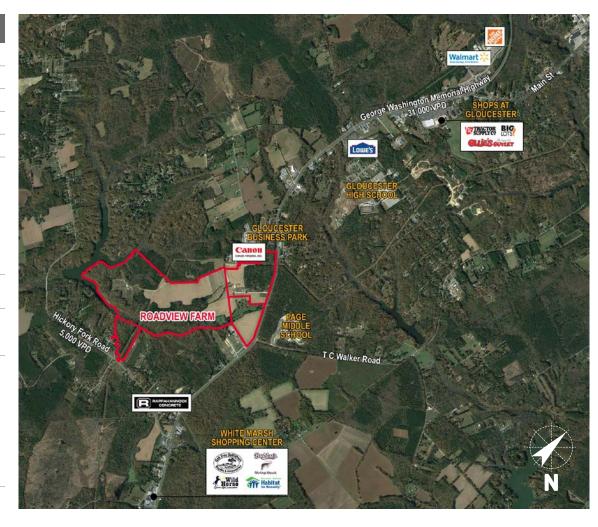

5490 George Washington Memorial Highway | Gloucester, Virginia

| Specifications |                                                                                                                                                                                |  |  |
|----------------|--------------------------------------------------------------------------------------------------------------------------------------------------------------------------------|--|--|
| Total Size     | ±400 acres of mixed-use land                                                                                                                                                   |  |  |
| Land Uses      | Currently approved for industrial, retail, and office                                                                                                                          |  |  |
| Asking Price   | \$16,000,000                                                                                                                                                                   |  |  |
| Zoning         | B-1, I-1, SC-1, and RC-1                                                                                                                                                       |  |  |
| Frontage       | 4,000 feet of frontage along divided highway (Rt 17)                                                                                                                           |  |  |
| Utilities      |                                                                                                                                                                                |  |  |
| Electric:      | Dominion Energy                                                                                                                                                                |  |  |
| Water:         | Gloucester County and Private Wells                                                                                                                                            |  |  |
| Sewer:         | Hampton Roads Sanitation District and Septic Fields                                                                                                                            |  |  |
| Telecomm:      | Verizon                                                                                                                                                                        |  |  |
| Internet:      | Cox and Verizon                                                                                                                                                                |  |  |
| Fiber Optics:  | Lightower                                                                                                                                                                      |  |  |
| Existing Uses  | Cropland, residential, agritourism, greenhouses and garden center, hunting, fishing, and timber for harvest                                                                    |  |  |
| Location       | Located in Gloucester County on the west side of George Washington Memorial Highway (Rt. 17) at the intersection with T.C. Walker Road (about 8 miles north of the York River) |  |  |
| Features       | Water and sewer                                                                                                                                                                |  |  |
|                | Six (6) access points                                                                                                                                                          |  |  |
|                | <ul> <li>Highway 17 (Nursery Lane, T.C. Walker Road and<br/>residential entrance)</li> </ul>                                                                                   |  |  |
|                | <ul> <li>Commerce Road and Industrial Drive</li> </ul>                                                                                                                         |  |  |
|                | - Route 614 (Hickory Fork Road)                                                                                                                                                |  |  |
|                | <ul> <li>Across street from Page Middle School, approximately<br/>three miles to Gloucester High School</li> </ul>                                                             |  |  |
|                |                                                                                                                                                                                |  |  |