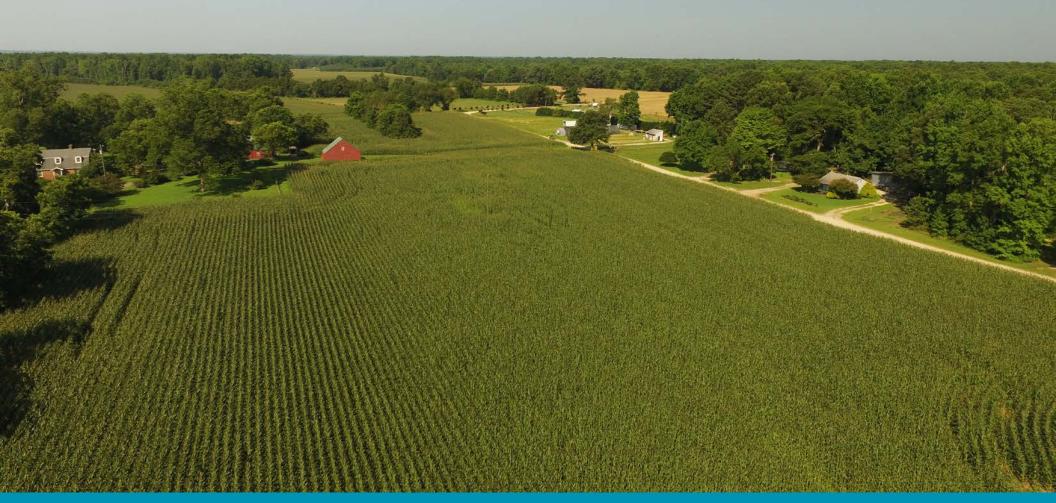

5490 George Washington Memorial Highway | Gloucester, Virginia

| Specifications |                                                                                                                                                                                |  |  |
|----------------|--------------------------------------------------------------------------------------------------------------------------------------------------------------------------------|--|--|
| Total Size     | ±400 acres of mixed-use land                                                                                                                                                   |  |  |
| Land Uses      | Currently approved for industrial, retail, and office                                                                                                                          |  |  |
| Asking Price   | \$16,000,000                                                                                                                                                                   |  |  |
| Zoning         | B-1, I-1, SC-1, and RC-1                                                                                                                                                       |  |  |
| Frontage       | 4,000 feet of frontage along divided highway (Rt 17)                                                                                                                           |  |  |
| Utilities      |                                                                                                                                                                                |  |  |
| Electric:      | Dominion Energy                                                                                                                                                                |  |  |
| Water:         | Gloucester County and Private Wells                                                                                                                                            |  |  |
| Sewer:         | Hampton Roads Sanitation District and Septic Fields                                                                                                                            |  |  |
| Telecomm:      | Verizon                                                                                                                                                                        |  |  |
| Internet:      | Cox and Verizon                                                                                                                                                                |  |  |
| Fiber Optics:  | Lightower                                                                                                                                                                      |  |  |
| Existing Uses  | Cropland, residential, agritourism, greenhouses and garden center, hunting, fishing, and timber for harvest                                                                    |  |  |
| Location       | Located in Gloucester County on the west side of George Washington Memorial Highway (Rt. 17) at the intersection with T.C. Walker Road (about 8 miles north of the York River) |  |  |
| Features       | Water and sewer                                                                                                                                                                |  |  |
|                | Six (6) access points                                                                                                                                                          |  |  |
|                | <ul> <li>Highway 17 (Nursery Lane, T.C. Walker Road and<br/>residential entrance)</li> </ul>                                                                                   |  |  |
|                | <ul> <li>Commerce Road and Industrial Drive</li> </ul>                                                                                                                         |  |  |
|                | - Route 614 (Hickory Fork Road)                                                                                                                                                |  |  |
|                | <ul> <li>Across street from Page Middle School, approximately<br/>three miles to Gloucester High School</li> </ul>                                                             |  |  |
|                |                                                                                                                                                                                |  |  |