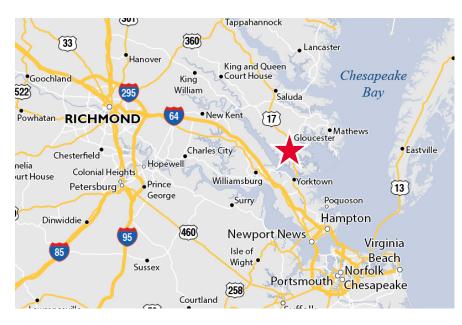

5490 George Washington Memorial Highway | Gloucester, Virginia

| Specifications |                                                                                                                                                                                |  |  |
|----------------|--------------------------------------------------------------------------------------------------------------------------------------------------------------------------------|--|--|
| Total Size     | ±400 acres of mixed-use land                                                                                                                                                   |  |  |
| Land Uses      | Currently approved for industrial, retail, and office                                                                                                                          |  |  |
| Asking Price   | \$16,000,000                                                                                                                                                                   |  |  |
| Zoning         | B-1, I-1, SC-1, and RC-1                                                                                                                                                       |  |  |
| Frontage       | 4,000 feet of frontage along divided highway (Rt 17)                                                                                                                           |  |  |
| Utilities      |                                                                                                                                                                                |  |  |
| Electric:      | Dominion Energy                                                                                                                                                                |  |  |
| Water:         | Gloucester County and Private Wells                                                                                                                                            |  |  |
| Sewer:         | Hampton Roads Sanitation District and Septic Fields                                                                                                                            |  |  |
| Telecomm:      | Verizon                                                                                                                                                                        |  |  |
| Internet:      | Cox and Verizon                                                                                                                                                                |  |  |
| Fiber Optics:  | Lightower                                                                                                                                                                      |  |  |
| Existing Uses  | Cropland, residential, agritourism, greenhouses and garden center, hunting, fishing, and timber for harvest                                                                    |  |  |
| Location       | Located in Gloucester County on the west side of George Washington Memorial Highway (Rt. 17) at the intersection with T.C. Walker Road (about 8 miles north of the York River) |  |  |
| Features       | Water and sewer                                                                                                                                                                |  |  |
|                | Six (6) access points                                                                                                                                                          |  |  |
|                | <ul> <li>Highway 17 (Nursery Lane, T.C. Walker Road and<br/>residential entrance)</li> </ul>                                                                                   |  |  |
|                | <ul> <li>Commerce Road and Industrial Drive</li> </ul>                                                                                                                         |  |  |
|                | - Route 614 (Hickory Fork Road)                                                                                                                                                |  |  |
|                | <ul> <li>Across street from Page Middle School, approximately<br/>three miles to Gloucester High School</li> </ul>                                                             |  |  |
|                |                                                                                                                                                                                |  |  |