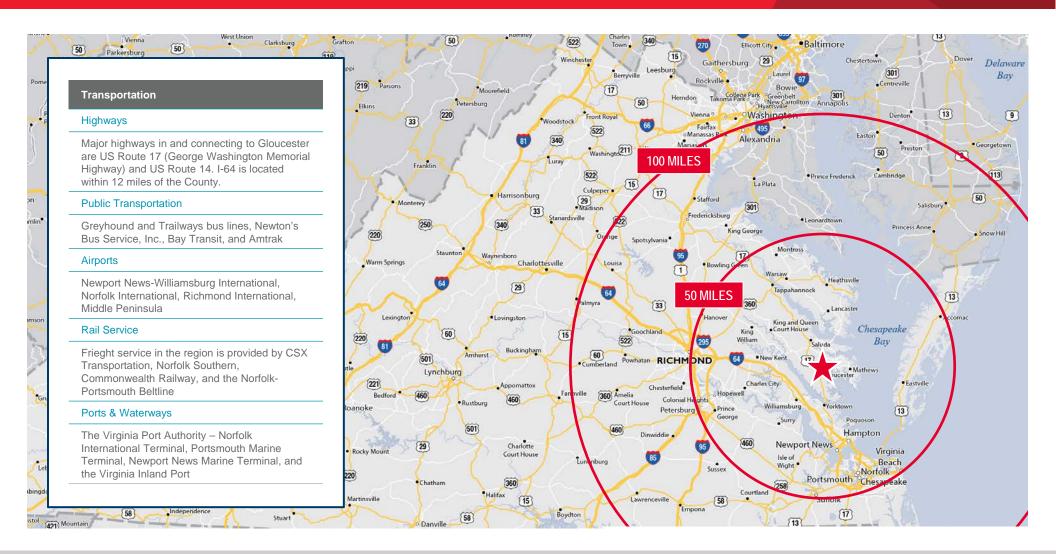

Senior Vice President 804 697 3418 mark.douglas @thalhimer.com

5490 George Washington Memorial Highway | Gloucester, Virginia

| Mileage to Points of Interest |            |                      |            |  |
|-------------------------------|------------|----------------------|------------|--|
| Washington D.C.               | 153 miles  | Matthews             | 12.6 miles |  |
| Richmond                      | 59 miles   | Gwynn                | 16.4 miles |  |
| Hampton Roads                 | 45 miles   | Saluda               | 16.7 miles |  |
| Gloucester Courthouse         | 2.7 miles  | Deltaville           | 16.8 miles |  |
| Gloucester Point              | 8.2 miles  | York Haven Anchorage | 17.6 miles |  |
| Yorktown                      | 9.2 miles  | West Point           | 18.3 miles |  |
| Williamsburg                  | 11.8 miles |                      |            |  |