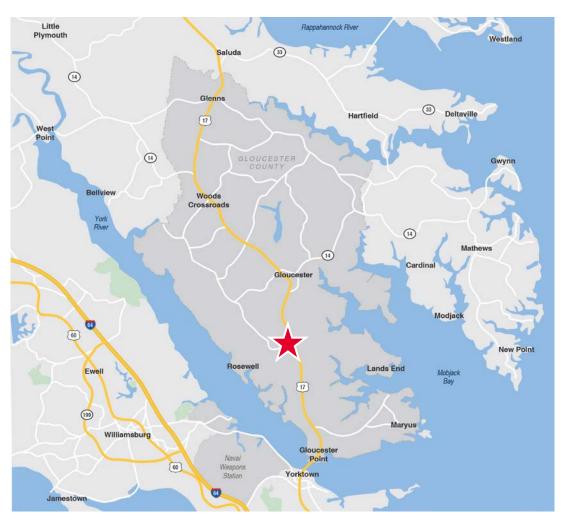

5490 George Washington Memorial Highway | Gloucester, Virginia

| Specifications |                                                                                                                                                                                |  |  |
|----------------|--------------------------------------------------------------------------------------------------------------------------------------------------------------------------------|--|--|
| Total Size     | ±400 acres of mixed-use land                                                                                                                                                   |  |  |
| Land Uses      | Currently approved for industrial, retail, and office                                                                                                                          |  |  |
| Asking Price   | \$16,000,000                                                                                                                                                                   |  |  |
| Zoning         | B-1, I-1, SC-1, and RC-1                                                                                                                                                       |  |  |
| Frontage       | 4,000 feet of frontage along divided highway (Rt 17)                                                                                                                           |  |  |
| Utilities      |                                                                                                                                                                                |  |  |
| Electric:      | Dominion Energy                                                                                                                                                                |  |  |
| Water:         | Gloucester County and Private Wells                                                                                                                                            |  |  |
| Sewer:         | Hampton Roads Sanitation District and Septic Fields                                                                                                                            |  |  |
| Telecomm:      | Verizon                                                                                                                                                                        |  |  |
| Internet:      | Cox and Verizon                                                                                                                                                                |  |  |
| Fiber Optics:  | Lightower                                                                                                                                                                      |  |  |
| Existing Uses  | Cropland, residential, agritourism, greenhouses and garden center, hunting, fishing, and timber for harvest                                                                    |  |  |
| Location       | Located in Gloucester County on the west side of George Washington Memorial Highway (Rt. 17) at the intersection with T.C. Walker Road (about 8 miles north of the York River) |  |  |
| Features       | Water and sewer                                                                                                                                                                |  |  |
|                | Six (6) access points                                                                                                                                                          |  |  |
|                | <ul> <li>Highway 17 (Nursery Lane, T.C. Walker Road and<br/>residential entrance)</li> </ul>                                                                                   |  |  |
|                | <ul> <li>Commerce Road and Industrial Drive</li> </ul>                                                                                                                         |  |  |
|                | - Route 614 (Hickory Fork Road)                                                                                                                                                |  |  |
|                | <ul> <li>Across street from Page Middle School, approximately<br/>three miles to Gloucester High School</li> </ul>                                                             |  |  |
|                |                                                                                                                                                                                |  |  |