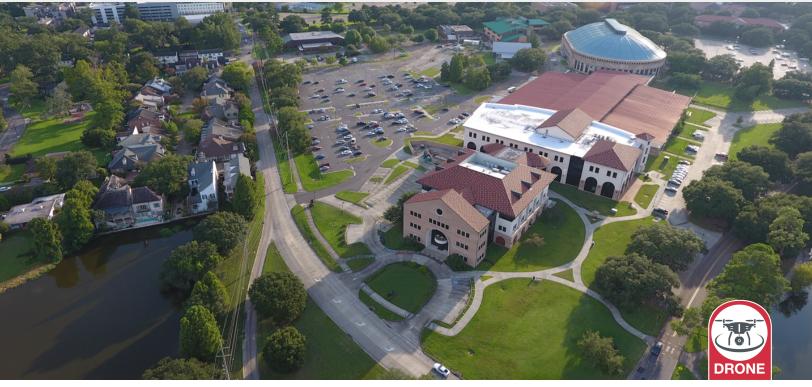

# 340 E Parker Blvd

Baton Rouge, Louisiana 70808

## **Property Highlights**

- · Class A Office Space
- · Located in LSU's Technology Innovation Hub
- Adjacent to LSU Digital Media Center and The Center for Computation and Technology
- · Access to Digital Media Center's 200 seat auditorium
- Professionally Managed
- Ample Parking (parking ratio 4:1000)