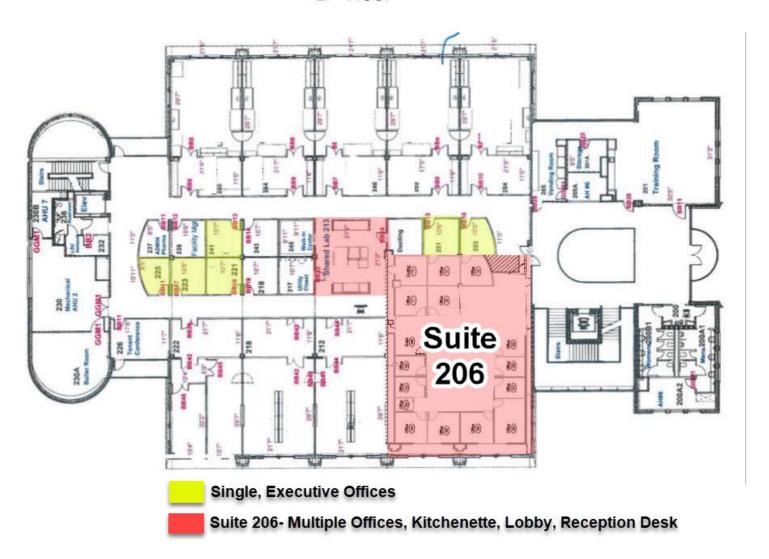

# Available Spaces

**LEASE RATE:** \$26.50 SF/YR **TOTAL SPACE:** 135 - 3,335 SF

LEASE TYPE: Full Service LEASE TERM: Negotiable

| SPACE        | SPACE USE       | LEASE RATE    | LEASE TYPE   | SIZE (SF) | TERM       |
|--------------|-----------------|---------------|--------------|-----------|------------|
| 217          | Office Building | \$26.50 SF/yr | Full Service | 151 SF    | Negotiable |
| 221, 223,225 | Office Building | \$26.50 SF/yr | Full Service | 420 SF    | Negotiable |
| 241          | Office Building | \$26.50 SF/yr | Full Service | 152 SF    | Negotiable |
| 251, 253     | Office Building | \$26.50 SF/yr | Full Service | 295 SF    | Negotiable |
| 332-333      | Office Building | \$26.50 SF/yr | Full Service | 293 SF    | Negotiable |
| 342          | Office Building | \$26.50 SF/yr | Full Service | 135 SF    | Negotiable |
| 344-348      | Office Building | \$26.50 SF/yr | Full Service | 640 SF    | Negotiable |
| 206          | Office Building | \$26.50 SF/yr | Full Service | 3,335 SF  | Negotiable |

## 2<sup>nd</sup> Floor