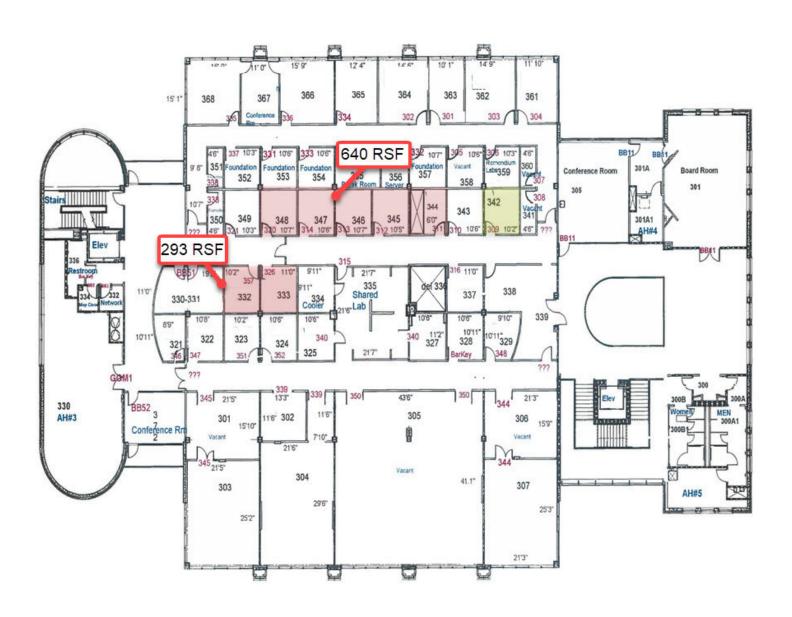

# Available Spaces

**LEASE RATE:** \$26.50 SF/YR **TOTAL SPACE:** 135 - 3,335 SF

LEASE TYPE: Full Service LEASE TERM: Negotiable

| SPACE        | SPACE USE       | LEASE RATE    | LEASE TYPE   | SIZE (SF) | TERM       |
|--------------|-----------------|---------------|--------------|-----------|------------|
| 217          | Office Building | \$26.50 SF/yr | Full Service | 151 SF    | Negotiable |
| 221, 223,225 | Office Building | \$26.50 SF/yr | Full Service | 420 SF    | Negotiable |
| 241          | Office Building | \$26.50 SF/yr | Full Service | 152 SF    | Negotiable |
| 251, 253     | Office Building | \$26.50 SF/yr | Full Service | 295 SF    | Negotiable |
| 332-333      | Office Building | \$26.50 SF/yr | Full Service | 293 SF    | Negotiable |
| 342          | Office Building | \$26.50 SF/yr | Full Service | 135 SF    | Negotiable |
| 344-348      | Office Building | \$26.50 SF/yr | Full Service | 640 SF    | Negotiable |
| 206          | Office Building | \$26.50 SF/yr | Full Service | 3,335 SF  | Negotiable |

## 2<sup>nd</sup> Floor