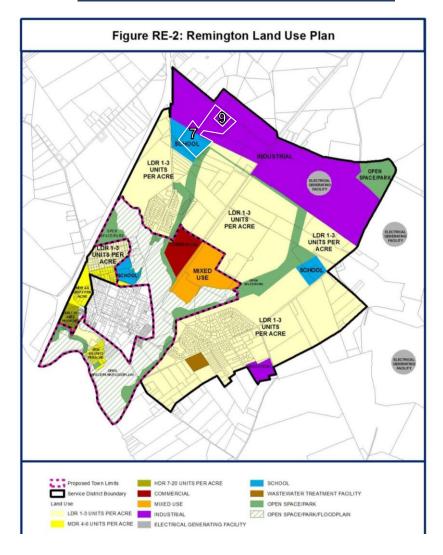

## PROPOSED LAND USE MAP

## **PARCEL INFORMATION**

| Lot # | PIN          | Acreage | Land Planning | Utilities |
|-------|--------------|---------|---------------|-----------|
| 7     | 6888-35-9775 | 38.9    | Industrial    | None      |
| 9     | 6888-46-8342 | 5.67    | Industrial    | Electric  |