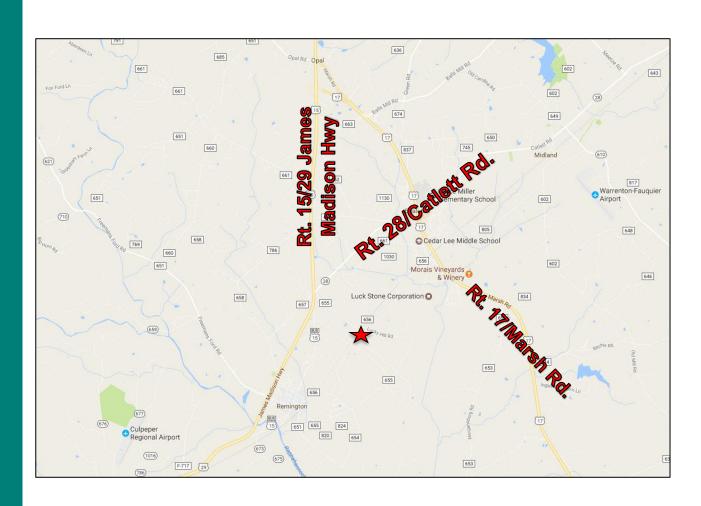

# **LOCATION MAP**

### **HIGHLIGHTS**

- Approximately 44.57 Acres
- Zoned Residential (RA) with Potential for Rezoning to Industrial
- Located near the intersection of Rt. 29 & Rt. 28, just minutes from Rt. 17/Marsh Rd.

**SALES PRICE:** \$970,735