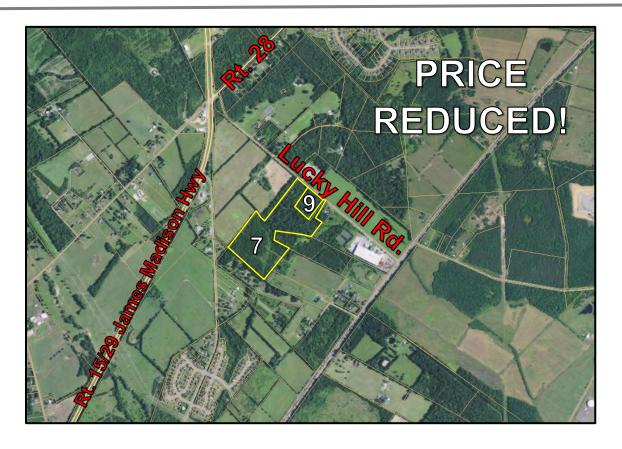

### **HIGHLIGHTS**

- Approximately 44.57 Acres
- Zoned Residential (RA) with Potential for Rezoning to Industrial
- Located near the intersection of Rt. 29 & Rt. 28, just minutes from Rt. 17/Marsh Rd.

**SALES PRICE:** \$970,735

## **PARCEL INFORMATION**

| Lot # | PIN          | Acreage | Land Planning | Utilities |
|-------|--------------|---------|---------------|-----------|
| 7     | 6888-35-9775 | 38.9    | Industrial    | None      |
| 9     | 6888-46-8342 | 5.67    | Industrial    | Electric  |