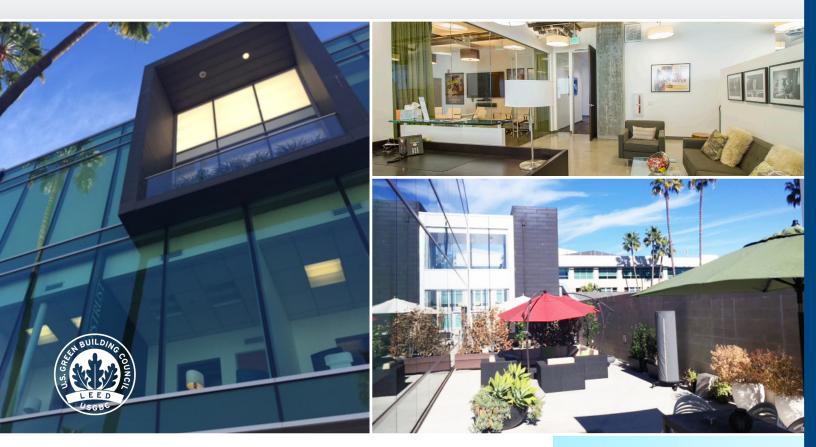

## 9378 WILSHIRE BLVD | BEVERLY HILLS, CA 90212

Perfect location meets perfect building. This boutique 3-story jewelbox offers a unique Beverly Hills opportunity with creative ready space.

Private tenant outdoor patios

Subterranean parking garage with valet parking. 2.7/1,000 SF ratio

High 12'–14' ceilings

Prestigious Beverly Hills Triangle location with prominent Wilshire Boulevard frontage

Walking distance to all Beverly Hills amenities