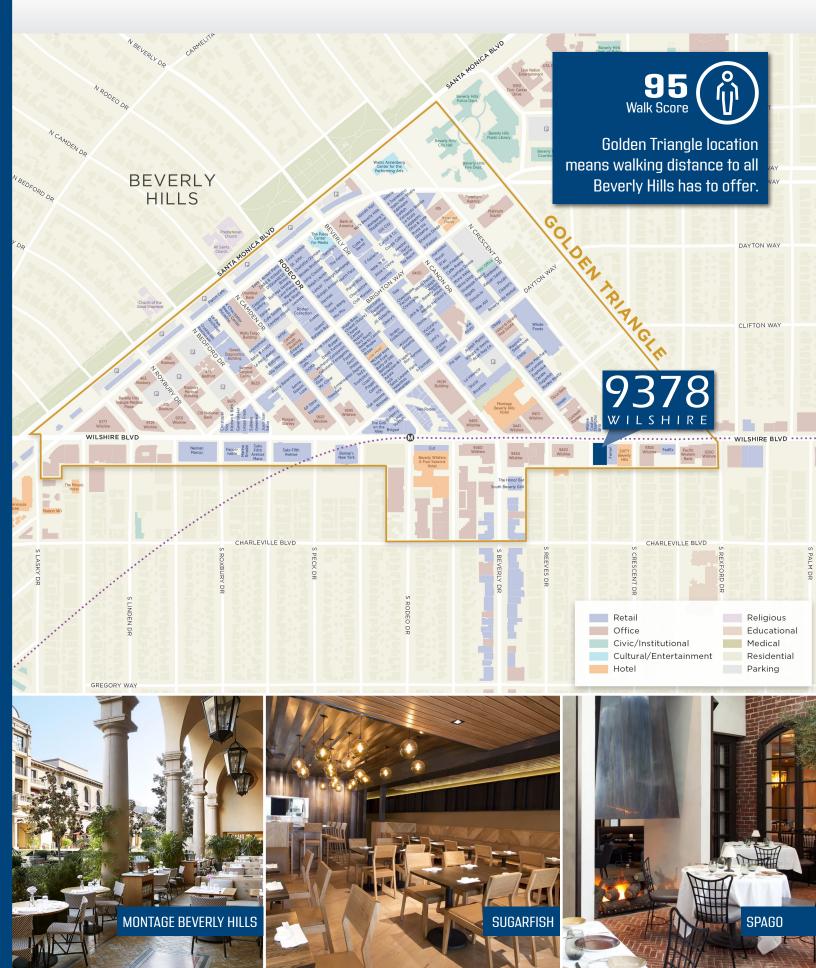

## ACCESS TO ALL BEVERLY HILLS AMENITIES

PETER BEST

Principal 310.407.3420 pbest@larealtypartners.com LIC #00820899 LISA ST JOHN Principal 310.407.3422 Istjohn@larealtypartners.com LIC #00820899

Copyright 2020 L.A. Realty Partners All rights reserved. DRE Lic. #01434161

Subterranean parking garage with valet parking. 2.7/1,000 SF ratio

High 12'–14' ceilings

Prestigious Beverly Hills Triangle location with prominent Wilshire Boulevard frontage

Walking distance to all Beverly Hills amenities

3 blocks away from the new Metro Puple Line extension station