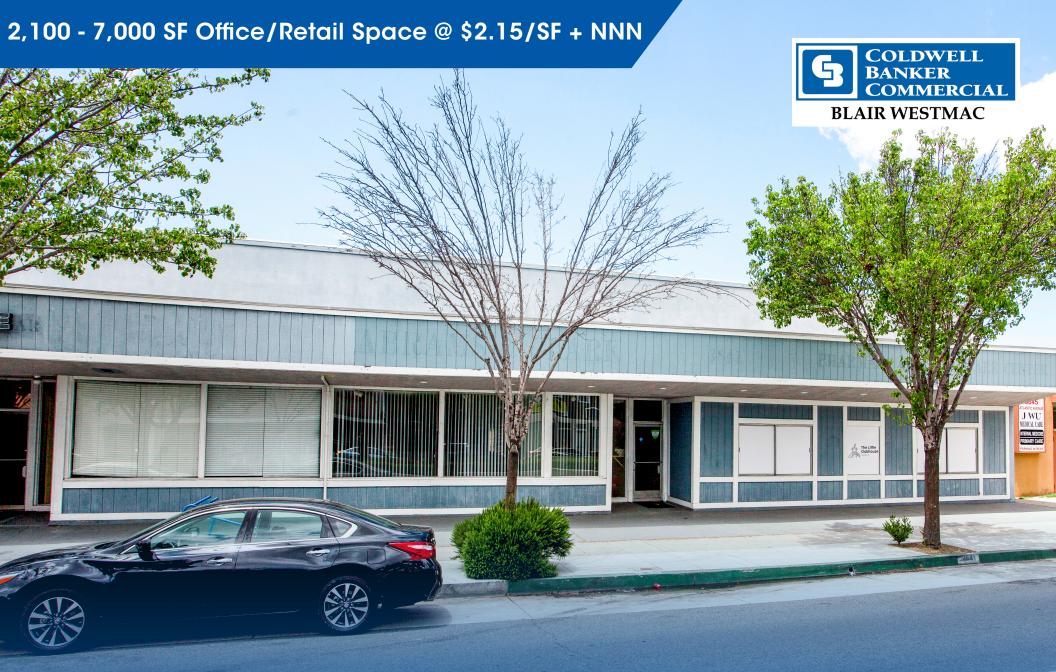

### 3837 - 3841 ATLANTIC AVENUE LONG BEACH, CA 90807

| Available SF:   | 3837 Atlantic: 2,100 SF        |
|-----------------|--------------------------------|
|                 | 3841 Atlantic: 4,900 SF        |
|                 | 3837 - 3841 Atlantic: 7,000 SF |
| Lease Rate:     | \$2.15 PSF + \$0.35/SF NNN     |
| Building SF:    | 7,000 SF                       |
| Lot SF:         | 16,398 SF                      |
| Zoning:         | LBCNP                          |
| APN:            | 7139-004-004                   |
| Year Built:     | 1946                           |
| Parking Spaces: | 22                             |
|                 | Ш                              |

### Features:

3841 Atlantic Avenue is located in the heart of Bixby Knolls. The former Abram's & Clark Pharmacy Building is a 7,000 SF 2-unit building zoned LBCNP. This zoning is oriented towards serving pedestrians with buildings located at the front of the lot and parking in the rear. Allowable uses include basic retail, financial, business support and professional services.