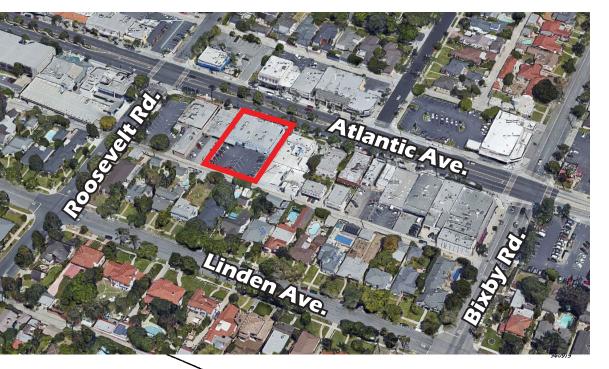

### Features:

3841 Atlantic Avenue is located in the heart of Bixby Knolls. The former Abram's & Clark Pharmacy Building is a 7,000 SF 2-unit building zoned LBCNP. This zoning is oriented towards serving pedestrians with buildings located at the front of the lot and parking in the rear. Allowable uses include basic retail, financial, business support and professional services.

Bixby Knolls is a small neighborhood in North Long Beach. The majority of the homes in the area were custom-built between 1920 and 1940, providing the community with a rich variety of home architecture. Myrtle Avenue North of Longfellow school is a prime example of Bixby Knolls' appeal. Trendy small shops and restaurants dot a strip of Atlantic Ave. South of San Antonio and North of the 405 Freeway. The neighborhood is also serviced by several grocery stores and shopping centers in the local area.