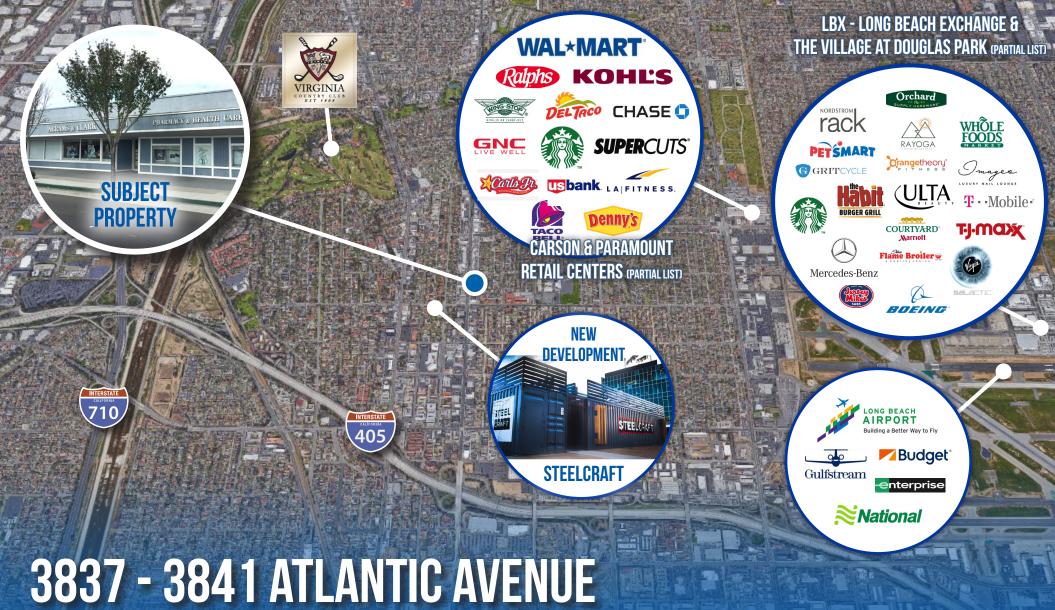

# **3837 - 3841 ATLANTIC AVENUE** Long Beach, CA 90807

Bixby Knolls is a small neighborhood in North Long Beach. The majority of the homes in the area were custom-built between 1920 and 1940, providing the community with a rich variety of home architecture. Myrtle Avenue North of Longfellow school is a prime example of Bixby Knolls' appeal. Trendy small shops and restaurants dot a strip of Atlantic Ave. South of San Antonio and North of the 405 Freeway. The neighborhood is also serviced by several grocery stores and shopping centers in the local area.