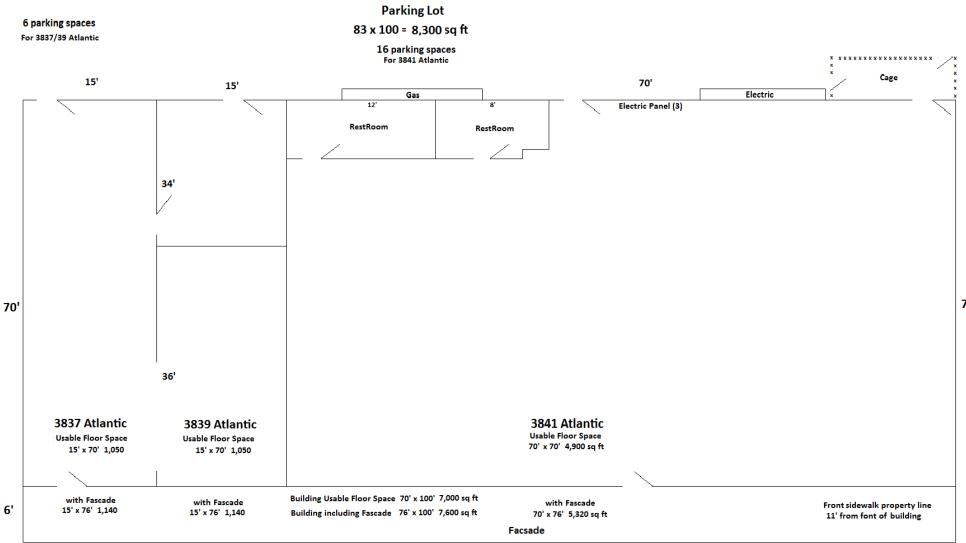

### 3837 - 3841 ATLANTIC AVENUE LONG BEACH, CA 90807

| Available SF:   | 3837 Atlantic: 2,100 SF        |
|-----------------|--------------------------------|
|                 | 3841 Atlantic: 4,900 SF        |
|                 | 3837 - 3841 Atlantic: 7,000 SF |
| Lease Rate:     | \$2.15 PSF + \$0.35/SF NNN     |
| Building SF:    | 7,000 SF                       |
| Lot SF:         | 16,398 SF                      |
| Zoning:         | LBCNP                          |
| APN:            | 7139-004-004                   |
| Year Built:     | 1946                           |
| Parking Spaces: | 22                             |
|                 | Ш                              |

### **FLOOR PLAN**