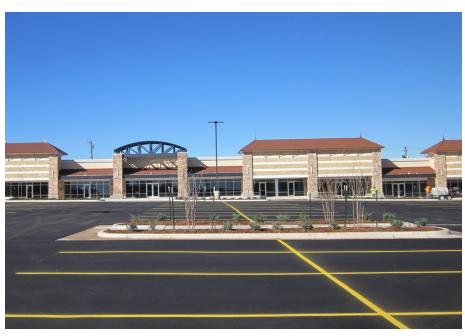

# 1100 Block of NE 36th Street, Oklahoma City, OK 73111

### RETAIL SPACE NOW AVAILABLE

Available SF: 51,272 SF

900 SF - 12,000 SF

96,000 SF

\$8.00 - 13.00 SF/yr (NNN)

Join Save-A-Lot and Dollar Tree at the newly renovated Northeast Town Center in the heart of the neighborhood.

- > Limited Retail Competition
- > Only 'New' Center in Market
- > Competitive Rates and Tenant Allowances
- > Reach underserved Market
- > 2 Pad Sites Available 30,000 square feet each

**Cross Streets:** Northeast 36th Str & N. Lottie Ave