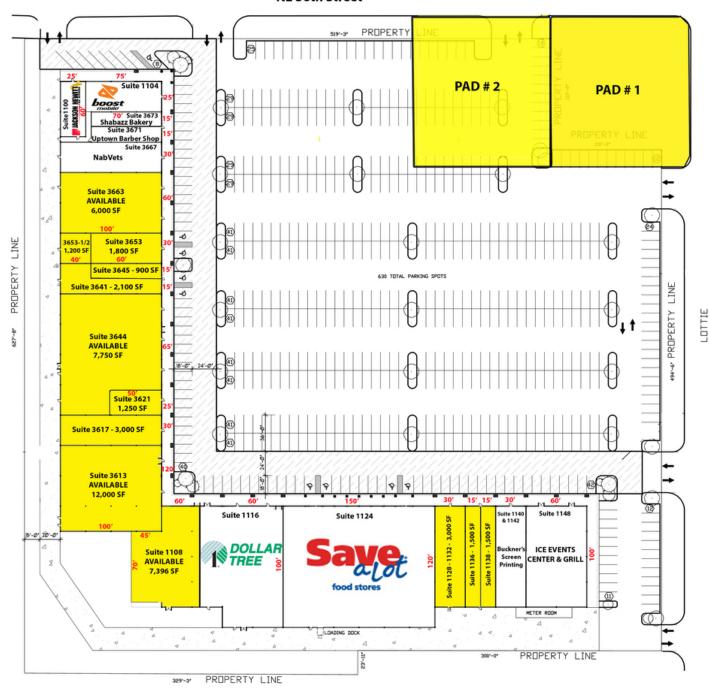

### SITE LEGEND

| Suite#   |                    | Sq Ft  | Suite#      |                                  | Sq Ft  |
|----------|--------------------|--------|-------------|----------------------------------|--------|
| 1100     | Jackson Hewitt     | 1,500  | 1108        | AVAILABLE                        | 7,396  |
| 1104     | Boost Mobile       | 1,875  | 1116        | Dollar Tree                      | 8,954  |
| 3673     | Shabazz Bakery     | 1,050  | 1124        | Save-A-Lot                       | 18,000 |
| 3671     | Uptown Barber Shop | 1,050  | 1128-1132   | AVAILABLE                        | 3,000  |
| 3667     | NabVets            | 3,000  | 1136        | AVAILABLE                        | 1,500  |
| 3663     | AVAILABLE          | 6,000  | 1138        | AVAILABLE                        | 1,500  |
| 3653     | AVAILABLE          | 1,800  | 1140-1142   | <b>Buckner's Screen Printing</b> | 3,000  |
| 3653 1/2 | AVAILABLE          | 1,200  | 1148        | Ice Events Center & Grill        | 6,000  |
| 3645     | AVAILABLE          | 900    |             |                                  |        |
| 3641     | AVAILABLE          | 2,100  |             |                                  |        |
| 3633     | AVAILABLE          | 7,750  |             |                                  |        |
| 3621     | AVAILABLE          | 1,250  | Pad Site #1 | AVAILABLE                        | 30,000 |
| 3617     | AVAILABLE          | 3,000  | Pad Site #2 | AVAILABLE                        | 30,000 |
| 3613     | AVAILABLE          | 12,000 |             |                                  |        |