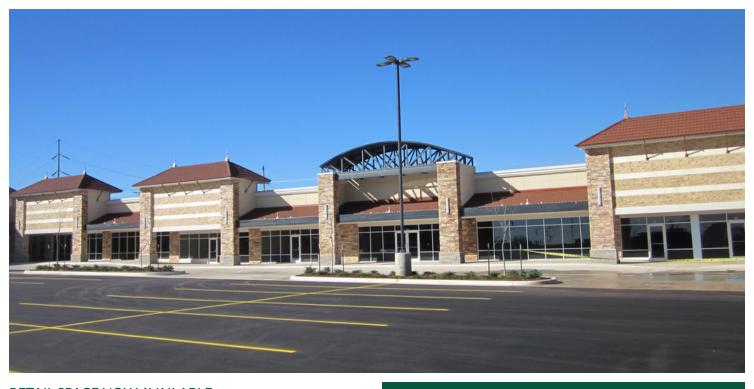

# 1100 Block of NE 36th Street, Oklahoma City, OK 73111

### RETAIL SPACE NOW AVAILABLE

Available SF: 51,272 SF

900 SF - 12,000 SF

96,000 SF

\$8.00 - 13.00 SF/yr (NNN)

Join Save-A-Lot and Dollar Tree at the newly renovated Northeast Town Center in the heart of the neighborhood.

- > Limited Retail Competition
- > Only 'New' Center in Market
- > Competitive Rates and Tenant Allowances
- > Reach underserved Market
- > 2 Pad Sites Available 30,000 square feet each

**Cross Streets:** Northeast 36th Str & N. Lottie Ave