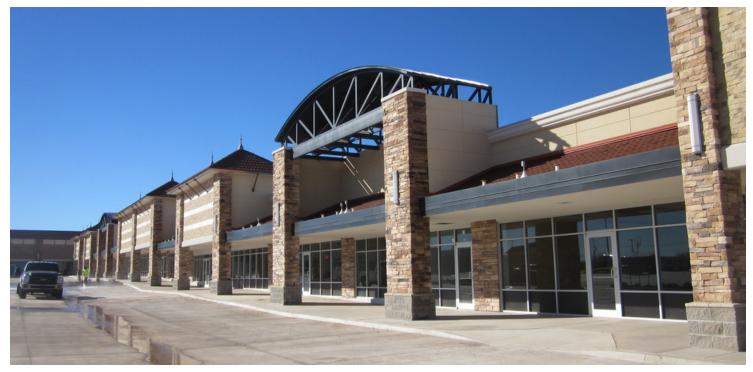

# 1100 Block of NE 36th Street, Oklahoma City, OK 73111

### RETAIL SPACE NOW AVAILABLE

Available SF: 51,272 SF

900 SF - 12,000 SF

96,000 SF

\$8.00 - 13.00 SF/yr (NNN)

Join Save-A-Lot and Dollar Tree at the newly renovated Northeast Town Center in the heart of the neighborhood.

- > Limited Retail Competition
- > Only 'New' Center in Market
- > Competitive Rates and Tenant Allowances
- > Reach underserved Market
- > 2 Pad Sites Available 30,000 square feet each

**Cross Streets:** Northeast 36th Str & N. Lottie Ave