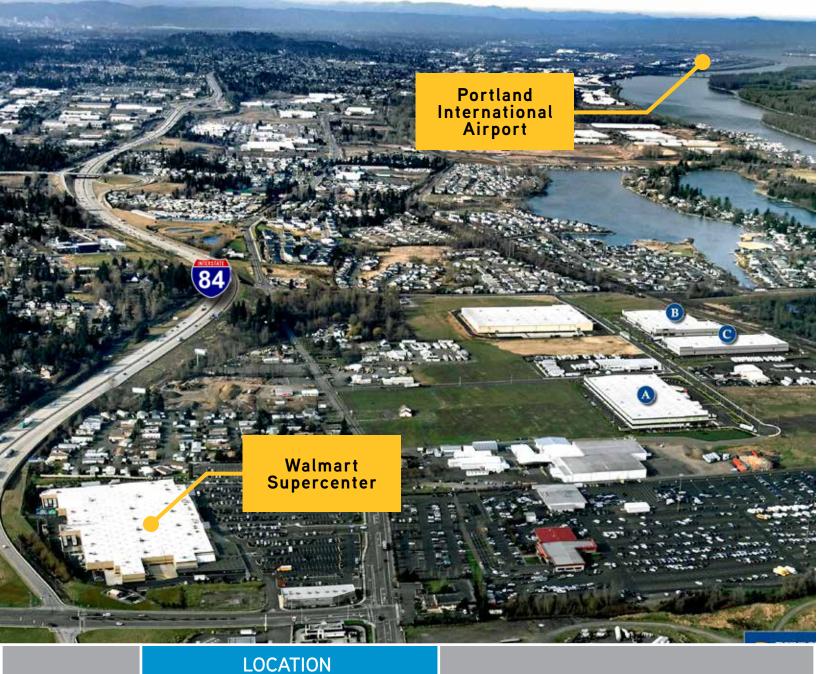

## **Project Overview**

- 3 buildings totaling 397,905 square feet
- Spaces between 30,000-47,000 square feet
- Exceptional access to I-84, 10 minutes from Portland International Airport, and 20 minutes to the Port of Portland (see distribution times map inside flyer)
- Ample yard storage/truck staging areas
- The only Airport Way complex awarded LEED Gold Certification (see inside of flyer for associated savings)