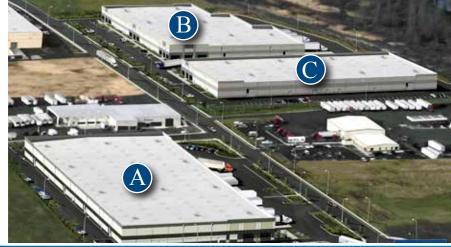

## **Project Overview**

- 3 buildings totaling 397,905 square feet
- Spaces between 30,000-47,000 square feet
- Exceptional access to I-84, 10 minutes from Portland International Airport, and 20 minutes to the Port of Portland (see distribution times map inside flyer)
- Ample yard storage/truck staging areas
- The only Airport Way complex awarded LEED Gold Certification (see inside of flyer for associated savings)