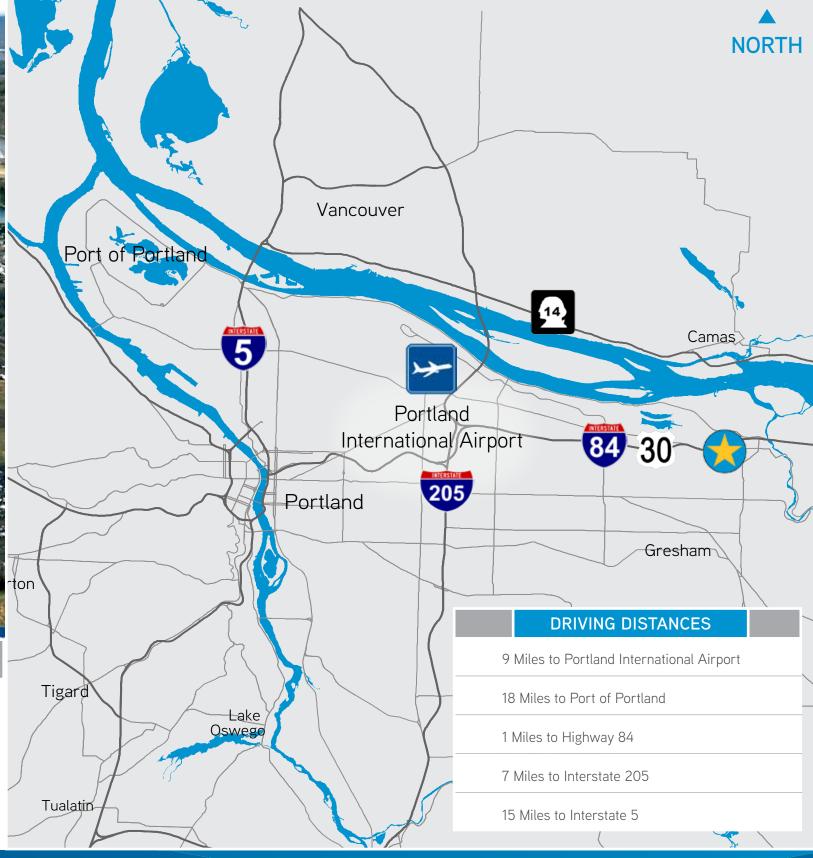

## **Project Overview**

- 3 buildings totaling 397,905 square feet
- Spaces between 30,000-47,000 square feet
- Exceptional access to I-84, 10 minutes from Portland International Airport, and 20 minutes to the Port of Portland (see distribution times map inside flyer)
- Ample yard storage/truck staging areas
- The only Airport Way complex awarded LEED Gold Certification (see inside of flyer for associated savings)

BIRTCHER CENTER FAIRVIEW

- Within the Fairview Economic Enterprise Zone
- Minutes to I-84 with easy connections to I-205 and I-5
- Less than 20 minutes to downtown Portland

Paul F. Breuer, SIOR Senior Vice President +1 503 499 0061 Portland, Oregon paul.breuer@colliers.com Jerry Matson, SIOR, MBA Associate Vice President +1 503 499 0077 Portland, Oregon jerry.matson@colliers.com COLLIERS INTERNATIONAL 601 SW Second Avenue Suite 1950 Portland, Oregon 97204 www.colliers.com This document has been prepared by Colliers International for advertising and general information only. Colliers International makes no guarantees, representations or warranties of any kind, expressed or implied, regarding the information including, but not limited to, warranties of content, accuracy and reliability. Any interested party should undertake their own inquiries as to the accuracy of the information. Colliers International excludes unequivocally all inferred or implied terms, conditions and warranties arising out of this document and excludes all liability for loss and damages arising there from. This publication is the copyrighted property of Colliers International and/or its licensor(s). ©2010. All rights reserved.