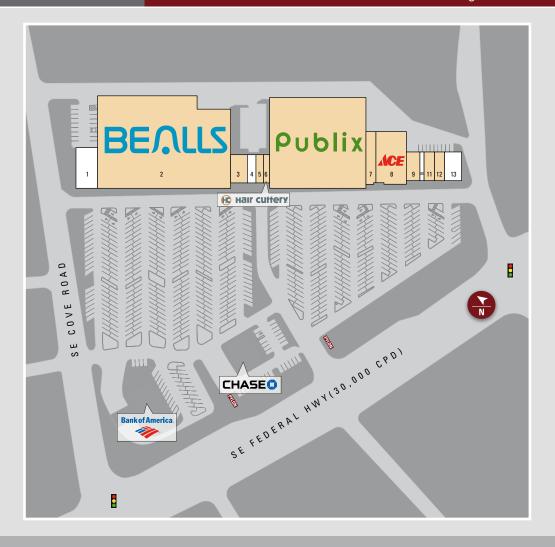

## SITE PLAN

| STE   | TENANT                         | SIZE    |
|-------|--------------------------------|---------|
|       | Publix                         | 50,363  |
| 1     | AVAILABLE                      | 5,113   |
| 2     | Bealls                         | 70,552  |
| 3     | Peggy's Natural Food           | 2,747   |
| 4     | AVAILABLE                      | 1,535   |
| 5     | Florida Medical Hearing Center | 1,265   |
| 6     | Hair Cuttery                   | 1,038   |
| 7     | Star Liquors                   | 3,000   |
| 8     | Ace Hardware                   | 10,000  |
| 9     | Heartland Dental               | 2,285   |
| 10    | AVAILABLE                      | 815     |
| 11    | Rose Nails                     | 1,800   |
| 12    | Mail Services                  | 1,750   |
| 13    | AVAILABLE                      | 2,800   |
| TOTAL |                                | 155,063 |

## PROPERTY HIGHLIGHTS

- Publix Super Market, Ace Hardware and Bealls anchored
- Endcap Restaurant available
- SEC of Federal Highway and Cove Road
- Stuart Market
- Strong visibility and access
- Traffic Count: 30,000 CPD