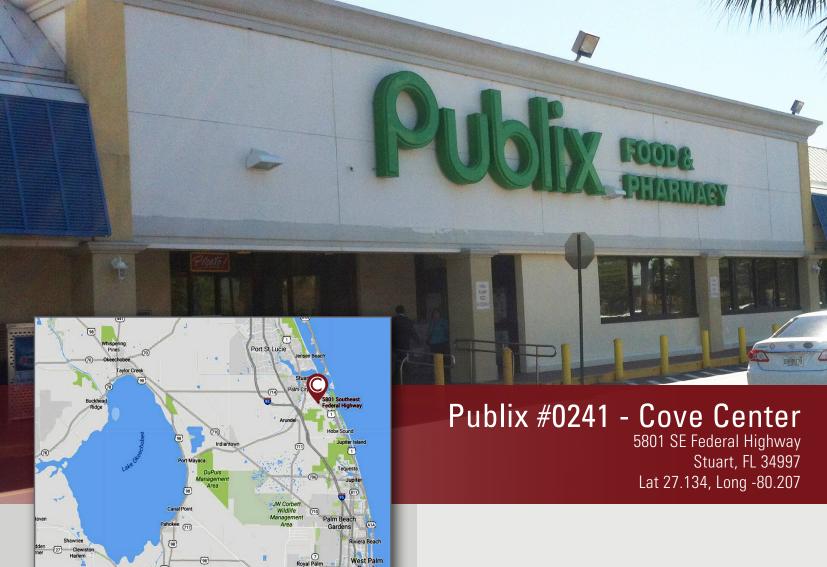

## Publix #0241 - Cove Center

5801 SE Federal Highway Stuart, FL 34997 Lat 27.134, Long -80.207

## PROPERTY HIGHLIGHTS

- Publix Super Market, Ace Hardware and Bealls anchored
- Endcap Restaurant available
- SEC of Federal Highway and Cove Road
- Stuart Market
- Strong visibility and access
- Traffic Count: 30,000 CPD