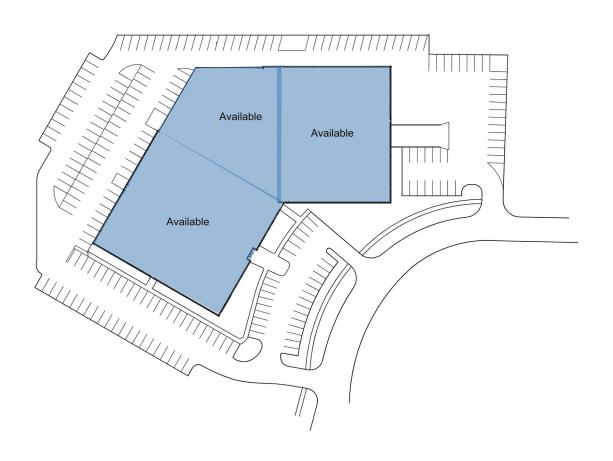

## Dana Building

6201 Trust Dr, Holland, OH 43528 Lucas County

| 1 | Available | 30,000 SF |
|---|-----------|-----------|
| 2 | Available | 13,000 SF |

3 Available 19,000 SF