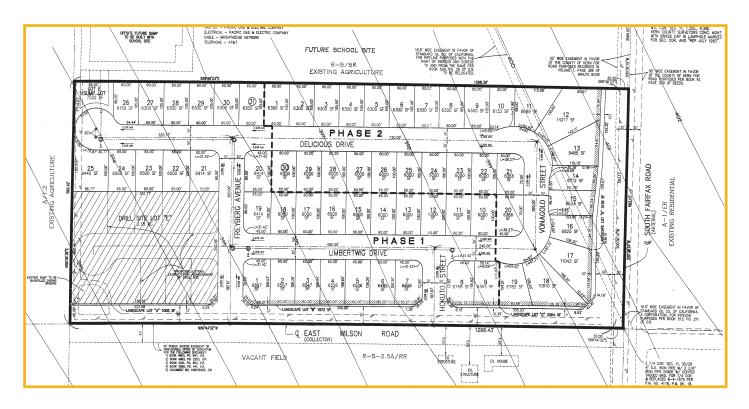

#### **Property Information & Parcel 1**

#### Parcel 1

Site: 17.77 Acres Location: NWC Of South Fairfax And East Wilson Road

**APN**: 173-240-17 **Vesting Tenative Map**: #6902

Lots: 61 Buildable Lot Size: 6,000 SF Minimum

Plans deemed to be accurate, but not guaranteed. Plans not to scale.