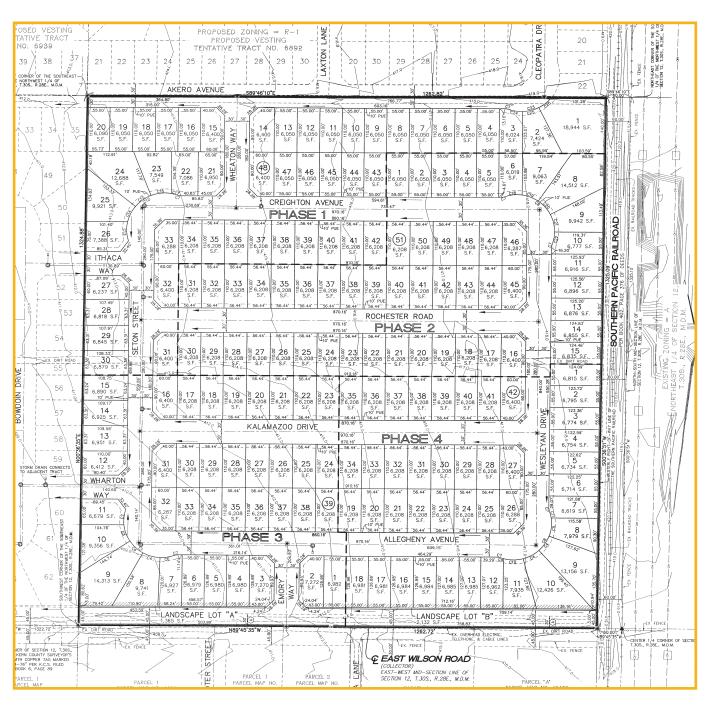

#### Parcel 3

#### Parcel 3

Site: 38.41 Acres Location: South Fairfax And East Wilson Road

**APN**: 173-260-16 **Vesting Tenative Map**: #7153

Lots: 180 Buildable Lot Size: 6,000 SF Minimum

Plans deemed to be accurate, but not guaranteed. Plans not to scale.