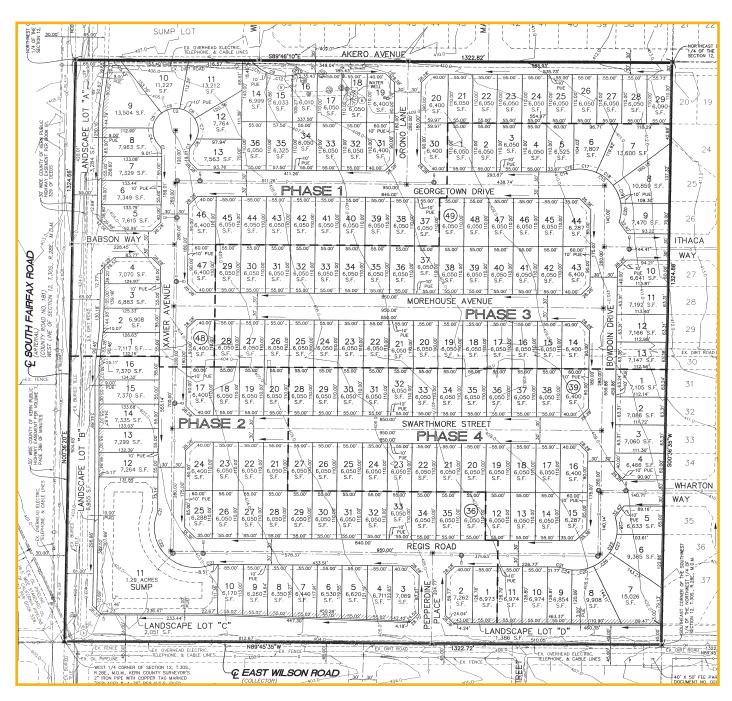

#### Parcel 2

#### **PARCEL 2**

40.23 Acres NEC Of S. Fairfax And East Wilson Road Site: Location:

Vesting Tenative Map: #7152 APN: 173-260-03

Lots: 171 Buildable Lot Size: 6,000 SF Minimum

Plans deemed to be accurate, but not guaranteed. Plans not to scale.