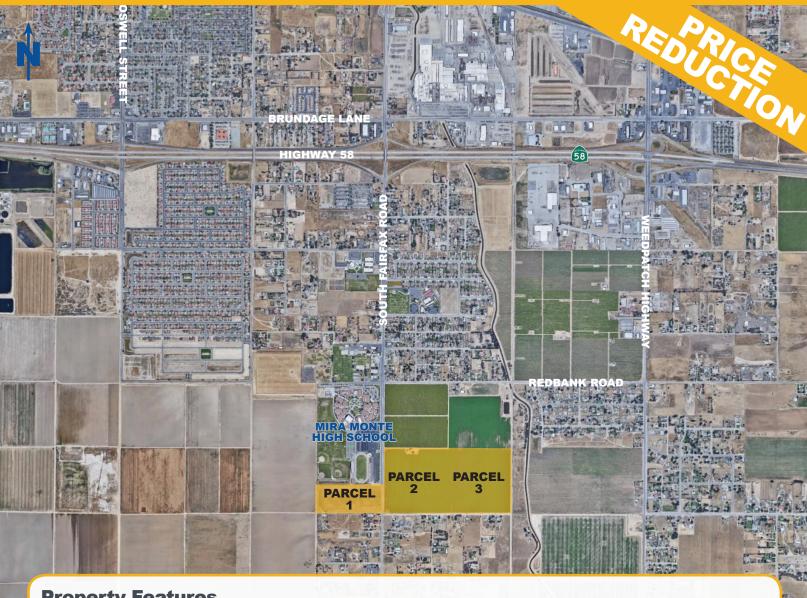

#### **Property Features**

- **Property Overview**: The property consists of four parcels totaling 96.41 acres. The site is fully entitled with a total of 412 single family lots.
- Location: The property is located in a growth area of Southeast Bakersfield adjacent to Mira Monte High School on South Fairfax Road.
- Zoning: R-1
- Topography: The site is relatively flat and ready for development.
- Property Condition: The property is currently bring farmed and is unimproved.
- Asking Price: \$12,999 per buildable lot.

#### **School Districts**

- Kern High School District
- Mira Monte High School
- Fairfax Middle School
- Shirley Lane Elementary School
   \*All schools are within walking distance.

#### Parcel 1

Site: 17.77 Acres Location: NWC Of South Fairfax And East Wilson Road

**APN**: 173-240-17 **Vesting Tenative Map**: #6902

Lots: 61 Buildable Lot Size: 6,000 SF Minimum

Plans deemed to be accurate, but not guaranteed. Plans not to scale.

#### Parcel 2

#### Parcel 3