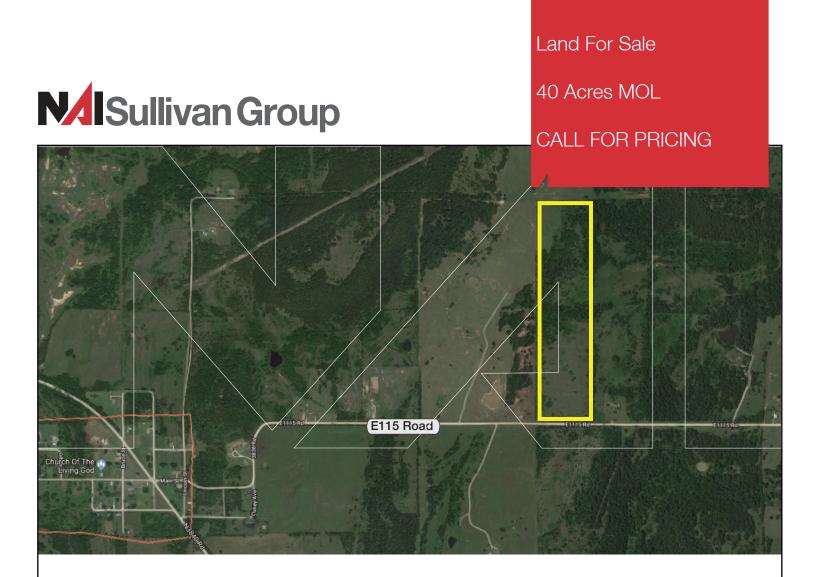

# 1 Mile East on E115 Road

Clearview, Oklahoma 74859

## **PROPERTY HIGHLIGHTS**

- OIL AND GAS FIELD SURFACE AND MINERAL RIGHTS FOR SALE BY OWNER: \$900,000
- 40-acre estate nonproducing unleased oil and gas field, high ground
- Lincoln Township, Okfuskee County, OK. Southern basin of Cherokee Platform
- Mineral rights acquisition requires prior or concurrent purchase of surface rights
- Dimensions: 660' x 2640'
- Frontage: 1,320' on E115 Road
- Travel East on I-40 to Exit 227. Head South for 2 1/2 miles to E1115 Rd and head East for 1 mile