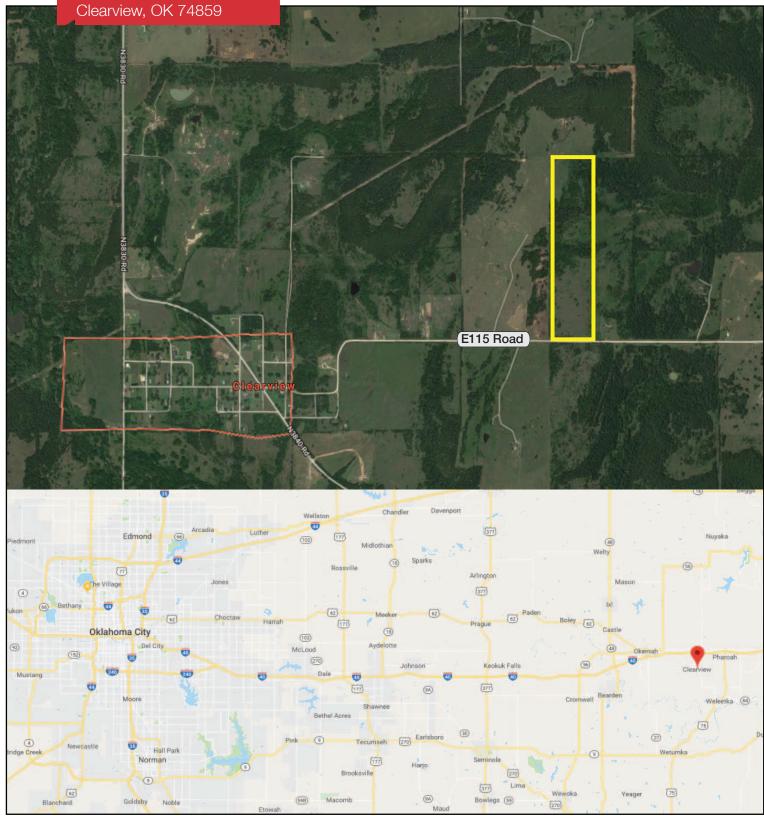

# 1 Mile East on E115 Road

Clearview, Oklahoma 74859

## **PROPERTY HIGHLIGHTS**

- OIL AND GAS FIELD SURFACE AND MINERAL RIGHTS FOR SALE BY OWNER: \$900,000
- 40-acre estate nonproducing unleased oil and gas field, high ground
- Lincoln Township, Okfuskee County, OK. Southern basin of Cherokee Platform
- Mineral rights acquisition requires prior or concurrent purchase of surface rights
- Dimensions: 660' x 2640'
- Frontage: 1,320' on E115 Road
- Travel East on I-40 to Exit 227. Head South for 2 1/2 miles to E1115 Rd and head East for 1 mile