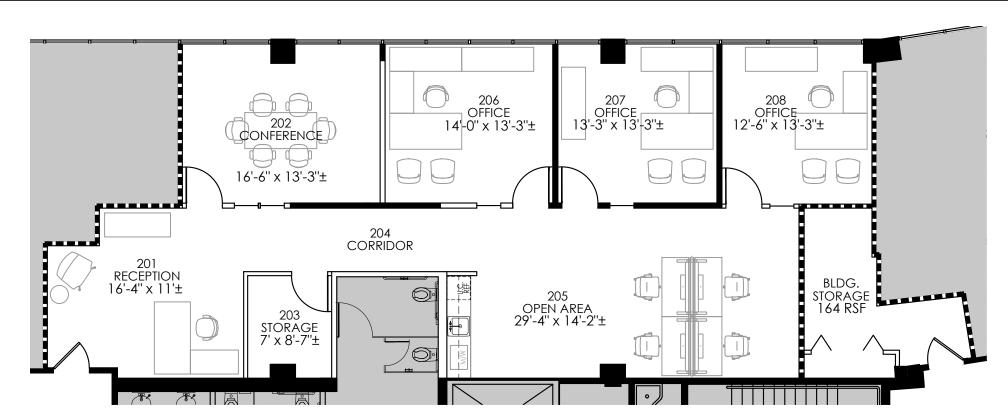

ROOM SIZES ARE APPROXIMATE ONLY AND ARE NOT TO BE USED FOR FINAL DETERMINATION OF FURNITURE SIZES OR PLACEMENT.

02 <u>Demo Plan</u> Scale: 1/8" = 1'-0"

O 1 Preliminary Plan

Scale: 1/8" = 1'-0"

0 2 4 8 NORTH

Spec Suite 206 Addison Airport Office Center 16035 Addison Road

Addison, Texas 75001

5400 LBJ Freeway Suite 125 Dallas, Texas 75240 972.770.222 972.770.2242 www.entosdesign.com

BY: LB DATE: 07.21.18 USF: RSF: 1,888 APPROVAL: