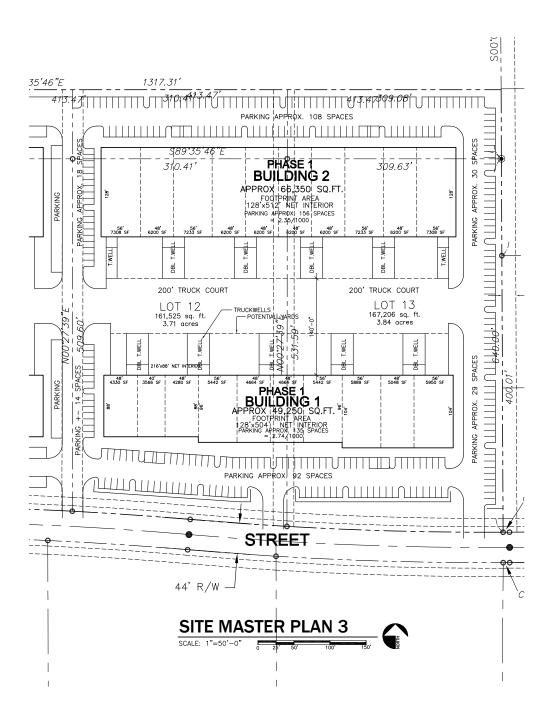

# ±17.79 ACRES OF INDUSTRIAL LAND

**EXCLUSIVE LISTING | CASA GRANDE, ARIZONA** 



Kirk McCarville | kmccarville@landadvisors.com Michele Pino | mpino@landadvisors.com 4900 North Scottsdale Road, Suite 3000, Scottsdale, Arizona 85251 ph. 480.483.8100 | www.landadvisors.com



### **REGIONAL MAP**

Kirk McCarville | Michele Pino | 480.483.8100 | www.landadvisors.com





### **SURROUNDING DEVELOPMENT MAP**

Kirk McCarville | Michele Pino | 480.483.8100 | www.landadvisors.com





# **PROPERTY DETAIL MAP**

Kirk McCarville | Michele Pino | 480.483.8100 | www.landadvisors.com





## ±17.79 ACRES SITE MASTER PLAN





## ±17.79 ACRES SITE MASTER PLAN