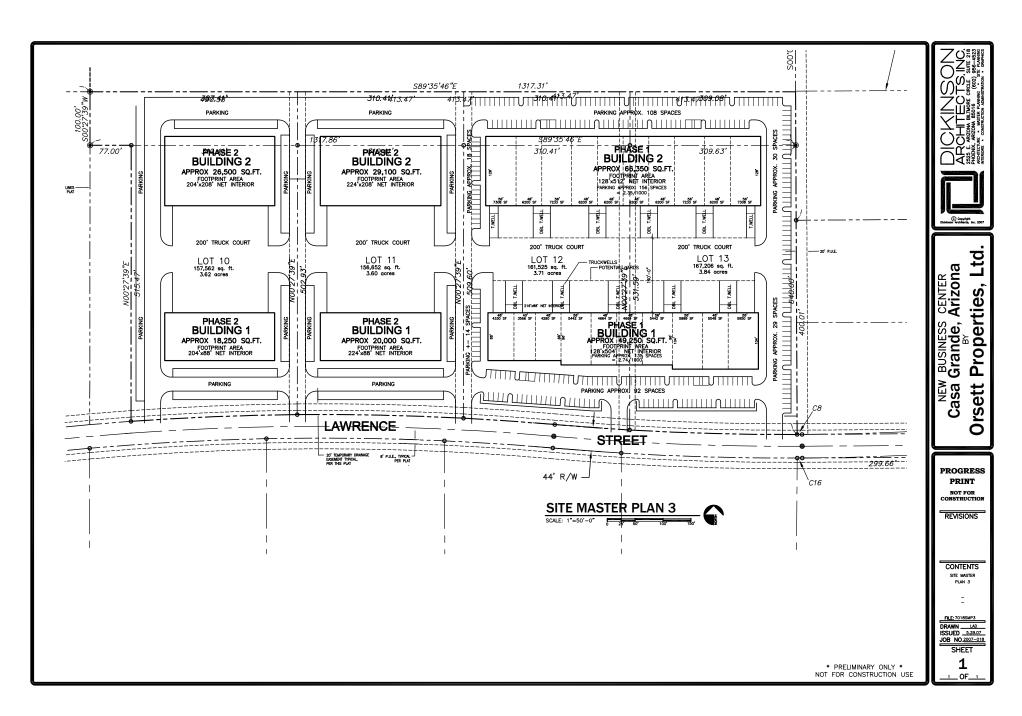

# ±17.79 ACRES OF INDUSTRIAL LAND

**EXCLUSIVE LISTING | CASA GRANDE, ARIZONA** 



Kirk McCarville | kmccarville@landadvisors.com Michele Pino | mpino@landadvisors.com 4900 North Scottsdale Road, Suite 3000, Scottsdale, Arizona 85251 ph. 480.483.8100 | www.landadvisors.com



### **REGIONAL MAP**

Kirk McCarville | Michele Pino | 480.483.8100 | www.landadvisors.com





### **SURROUNDING DEVELOPMENT MAP**

Kirk McCarville | Michele Pino | 480.483.8100 | www.landadvisors.com





# **PROPERTY DETAIL MAP**

Kirk McCarville | Michele Pino | 480.483.8100 | www.landadvisors.com





## ±17.79 ACRES SITE MASTER PLAN





## ±17.79 ACRES SITE MASTER PLAN