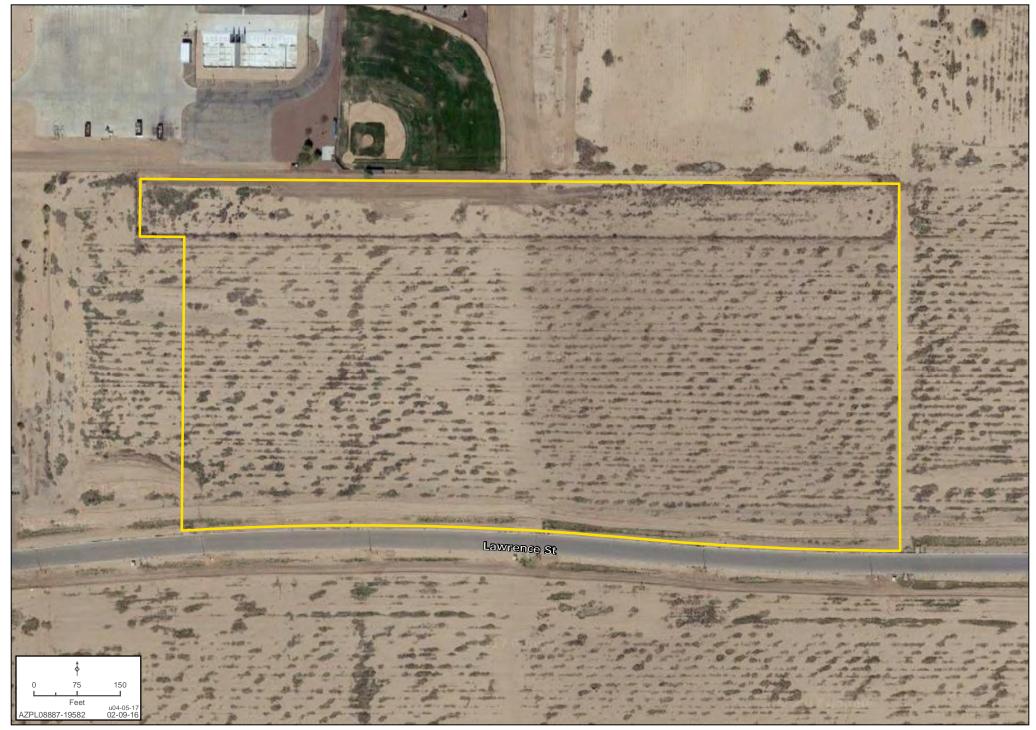

# ±17.79 ACRES OF INDUSTRIAL LAND

**EXCLUSIVE LISTING | CASA GRANDE, ARIZONA** 



Kirk McCarville | kmccarville@landadvisors.com Michele Pino | mpino@landadvisors.com 4900 North Scottsdale Road, Suite 3000, Scottsdale, Arizona 85251 ph. 480.483.8100 | www.landadvisors.com



### **REGIONAL MAP**

Kirk McCarville | Michele Pino | 480.483.8100 | www.landadvisors.com





### **SURROUNDING DEVELOPMENT MAP**

Kirk McCarville | Michele Pino | 480.483.8100 | www.landadvisors.com





# **PROPERTY DETAIL MAP**

Kirk McCarville | Michele Pino | 480.483.8100 | www.landadvisors.com





## ±17.79 ACRES SITE MASTER PLAN





## ±17.79 ACRES SITE MASTER PLAN