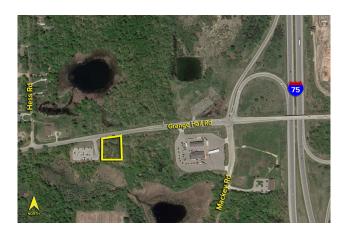

## **LAND** For Sale

**Location:** Grange Hall Road

Side of Street: South
City: Holly, MI
Cross Streets: E. of Hess Rd.
County: Oakland

| Acreage:            | 1.05 | Improvements:    | N/A |
|---------------------|------|------------------|-----|
| Zoning:             | C2   | Dimensions:      |     |
| UTILITIES           |      |                  | _   |
| Sanitary Sewer:     | No   | Gas:             | Yes |
| Storm Sewer:        | No   | Outside Storage: | No  |
| Water:              | No   | Rail Siding:     | No  |
| 4 D 14 OFNIT 1 4 NI |      |                  |     |

**ADJACENT LAND** 

North: East: South: West: