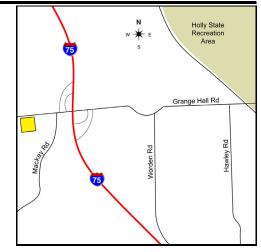

## **LAND** For Sale

**Location:** Grange Hall Road

Side of Street: South
City: Holly, MI
Cross Streets: E. of Hess Rd.
County: Oakland

| Acreage:            | 1.05 | Improvements:    | N/A |
|---------------------|------|------------------|-----|
| Zoning:             | C2   | Dimensions:      |     |
| UTILITIES           |      |                  | _   |
| Sanitary Sewer:     | No   | Gas:             | Yes |
| Storm Sewer:        | No   | Outside Storage: | No  |
| Water:              | No   | Rail Siding:     | No  |
| 4 D 14 OFNIT 1 4 NI |      |                  |     |

**ADJACENT LAND** 

North: East: South: West: