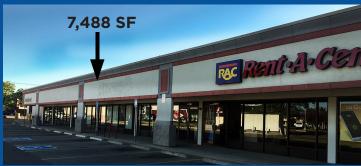

### PROPERTY OVERVIEW:

- 1,116 SF 7,488 SF (divisible) of Prime Retail Space Available
- Call Listing Agent for pricing and terms