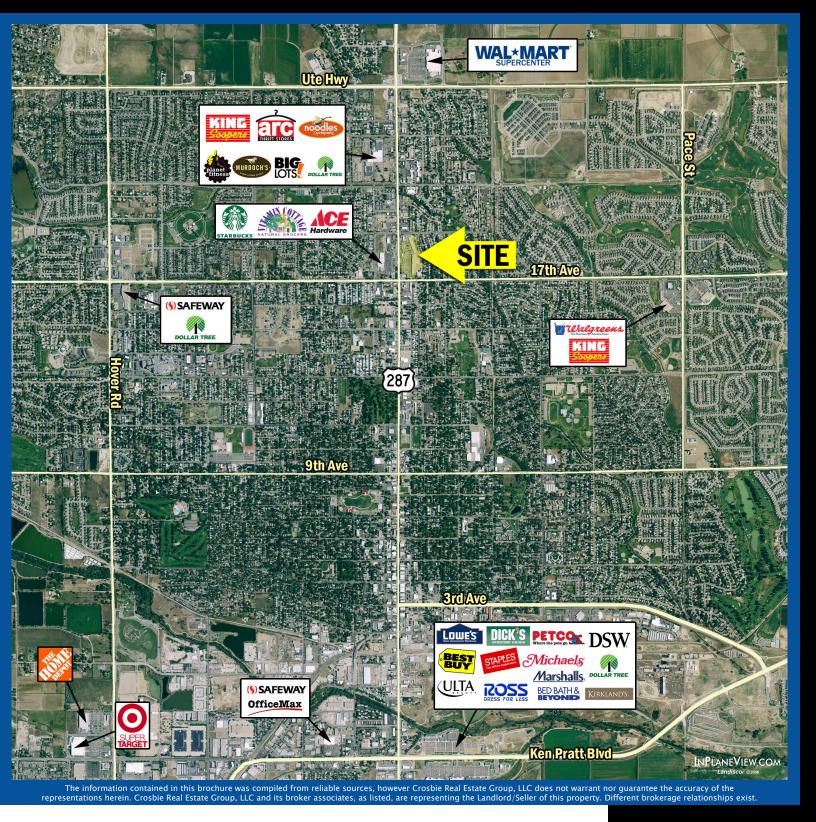

# WESTVIEW PLAZA

NEC Main Street & 17th Avenue, Longmont, CO

### **FEATURES:**

- Excellent Visibility and Access along Main Street (Highway 287)
- Join Save a Lot, Goodwill, Westview Wine & Liquor, Rent-A-Center, Advance America, Abo's Pizza, T-Mobile, Jackson Hewitt, Cricket Communications, UPS Store, Metro PCS, Springleaf Financial and more!
- Located in the heart of Longmont
- Monument signage available