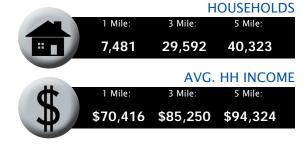

ERVIEW:

- 1,116 SF 7,488 SF (divisible) of Prime Retail Space Available
- Call Listing Agent for pricing and terms

### **FEATURES:**

- Excellent Visibility and Access along Main Street (Highway 287)
- Join Save a Lot, Goodwill, Westview Wine & Liquor, Rent-A-Center, Advance America, Abo's Pizza, T-Mobile, Jackson Hewitt, Cricket Communications, UPS Store, Metro PCS, Springleaf Financial and more!
- Located in the heart of Longmont
- Monument signage available







## **DEMOGRAPHICS**

For more information,

contact:

### Rich Otterstetter

o. 720 287 6860

c. 303 883 1003

richo@creginc.com



# POPULATION 1 Mile: 3 Mile: 5 Mile: 19,877 76,314 104,707 DAYTIME POPULATION 1 Mile: 3 Mile: 5 Mile: 6,362 26,797 40,358 AVG. DAILY TRAFFIC

Main St north of 17th Ave 17th Ave east of Main St



2795 SPEER BLVD #10 | DENVER. CO 80211 | 303.398.2111 | WWW.CREGINC.COM

# WESTVIEW PLAZA

NEC Main Street & 17th Avenue, Longmont, CO



For more information, contact:

### Rich Otterstetter

- o. 720-287-6860
- c. 303-883-1003
- richo@creginc.com