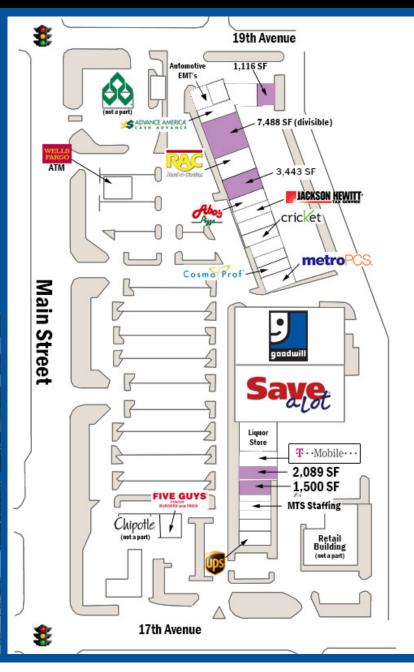

### PROPERTY OVERVIEW:

- 1,116 SF 7,488 SF (divisible) of Prime Retail Space Available
- Call Listing Agent for pricing and terms

### **FEATURES:**

- Excellent Visibility and Access along Main Street (Highway 287)
- Join Save a Lot, Goodwill, Westview Wine & Liquor, Rent-A-Center, Advance America, Abo's Pizza, T-Mobile, Jackson Hewitt, Cricket Communications, UPS Store, Metro PCS, Springleaf Financial and more!
- Located in the heart of Longmont
- Monument signage available