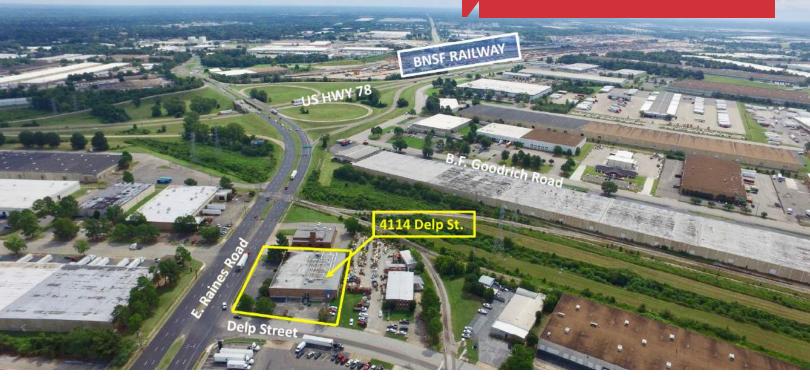

## 4114 Delp St.

Memphis, Tennessee 38118

### **Property Features**

- 20,000 SF Industrial FOR SALE OR LEASE
- Minimum Divisible for Lease: 10,000 SF
- Half of building, 10,000 SF Warehouse, is HVAC
- 3 Dock High Doors
- 16' Clear Height
- 34' x 24' Column Spacing
- Florescent Lighting
- Easy Access to US HWY 78 and BNSF Railway
- Asking Rate for Lease: \$4.00/PSF Gross
- Asking Price for Sale: \$650,000