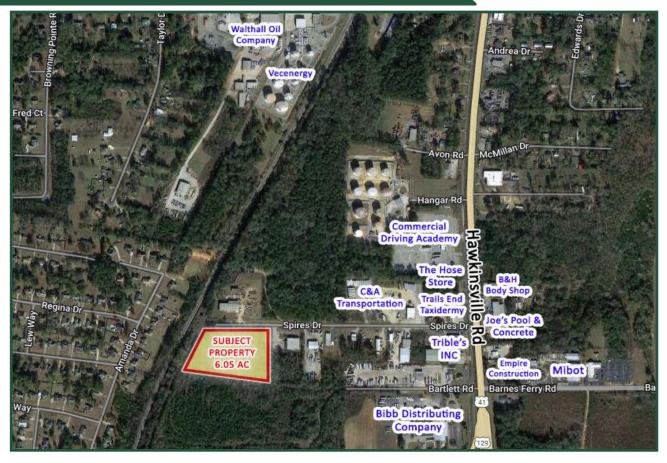

# LAND FOR SALE 2445 Spires Drive Macon, GA 31216

LOT SIZE: 2445 Spires Dr - 6.05 AC

**ZONING:** M-1

**UTILITIES:** Water, Electricity and Sewer

**PROPERTY TAXES:** 2445 Spires Dr. - \$939.78 (2022)

**LOCATION:** Located off Hwy 247/Hawkinsville Road, convenient to Robins Air Force Base and

Middle Georgia Regional Airport.

NEARBY BUSINESSES: Fox Appliance Parts, Trails End Taxidermy, Bibb Distributing Company and C&A

Transportation

TRAFFIC: 24,100 VPD

# Sale Price: \$25,000/Acre

FOR MORE INFORMATION CONTACT

**Larry E. Crumbley**, CPM, CCIM, SIOR 478-746-9421 (O) | 478-737-3381 (C) lcrumbley@fickling.com