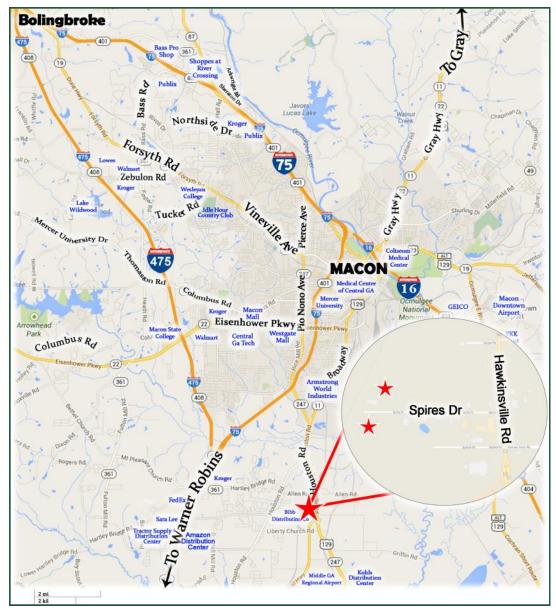

# LAND FOR SALE 2445 Spires Drive Macon, GA 31216

LOT SIZE: 2445 Spires Dr - 6.05 AC

**ZONING:** M-1

**UTILITIES:** Water, Electricity and Sewer

**PROPERTY TAXES:** 2445 Spires Dr. - \$939.78 (2022)

**LOCATION:** Located off Hwy 247/Hawkinsville Road, convenient to Robins Air Force Base and

Middle Georgia Regional Airport.

NEARBY BUSINESSES: Fox Appliance Parts, Trails End Taxidermy, Bibb Distributing Company and C&A

Transportation

TRAFFIC: 24,100 VPD