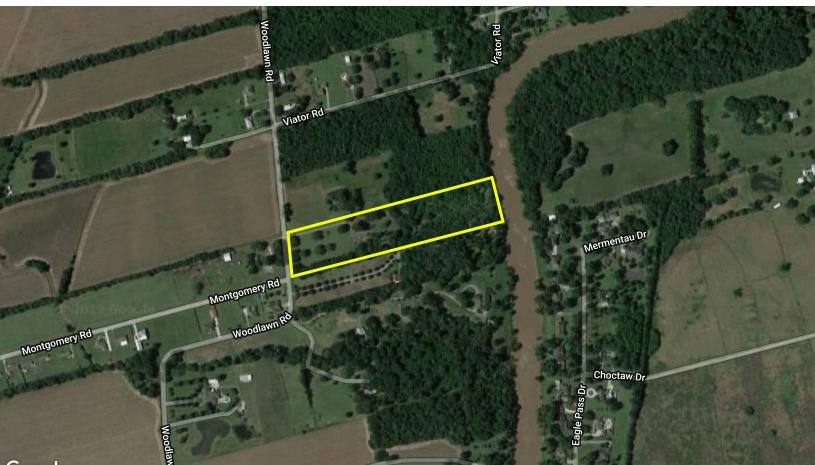

## **Property Highlights**

- ±10 acres with riverfront access to the Vermilion River
- Mature live oak trees abound on this tract
- Build your house on the front of this property and enjoy the sloping views toward the Vermilion River
- This quiet area of Maurice includes large home sites with plenty of room between your neighbors