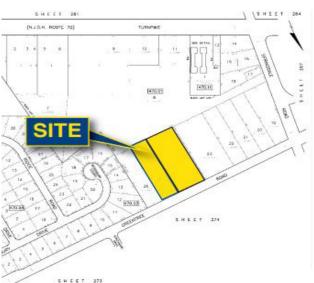

## 1929-1935 GREENTREE ROAD, CHERRY HILL, NJ

Property Description:
Block/Lot:
Esimated Taxes:
Sale Price:
Zoning:

Comments:

3.2 +/- acres of vacant land Block 470.01/ Lots 24+25 \$8,000.00 (2019) \$750,000.00 Residential