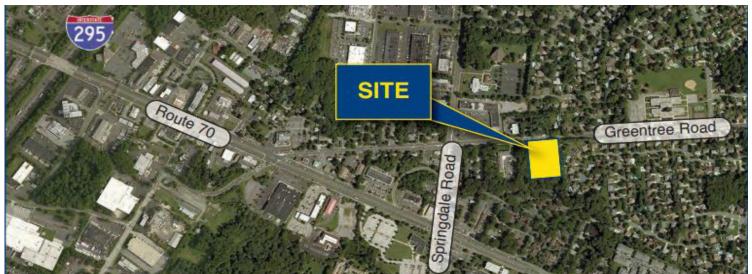

## 1929-1935 GREENTREE ROAD, CHERRY HILL, NJ

Property Description:
Block/Lot:
Esimated Taxes:
Sale Price:
Zoning:

Comments:

3.2 +/- acres of vacant land Block 470.01/ Lots 24+25 \$8,000.00 (2019) \$750,000.00 Residential