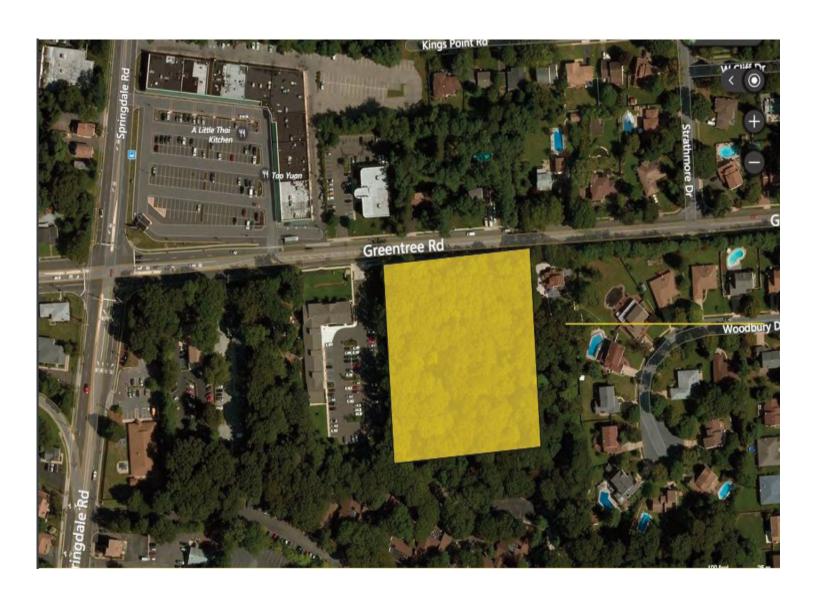

## 1929-1935 GREENTREE ROAD, CHERRY HILL, NJ

Property Description:
Block/Lot:
Esimated Taxes:
Sale Price:
Zoning:

Comments:

3.2 +/- acres of vacant land Block 470.01/ Lots 24+25 \$8,000.00 (2019) \$750,000.00 Residential

- Potential for redevelopment
- Ideal site for day care center or assisted living
- Will sell subject to approvals

Jeffrey Lucas (Cell) jeffreylucas@me.com (609) 254-1832

Rose Commercial Real Estate is a full service commercial real estate firm, specializing in all facets of the industry - representing buyers and sellers, landlords and tenants as well as investors both big and small. Key to our growth is experience combined with in depth understanding of the South Jersey real estate market. But that alone is only a part of the comprehensive service we provide clients. With our unique **CIRCLES FOR SUCCESS** and start-to-finish commitment, we make things happen.