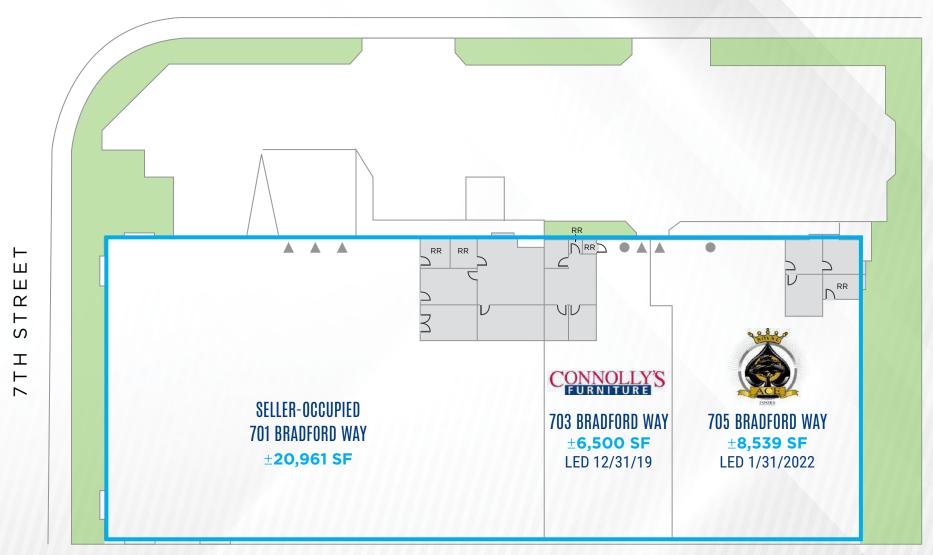

## Bractore Way

RARE UNION CITY INDUSTRIAL BUILDING
SALE PRICE \$7,200,000











## BRADFORD WAY



\*Floor plan not to scale







## Bradford Way

## MIKE SPIRO

Executive Managing Director
510.300.0212 | mspiro@ngkf.com | CA RE License #01433395
1111 Broadway, Suite 100, Oakland, CA





The information contained herein has been obtained from sources deemed reliable but has not been verified and no guarantee, warranty or representation, either express or implied, is made with respect to such information. Terms of sale or lease and availability are subject to change or withdrawal without notice. 18-0326 • 03/18