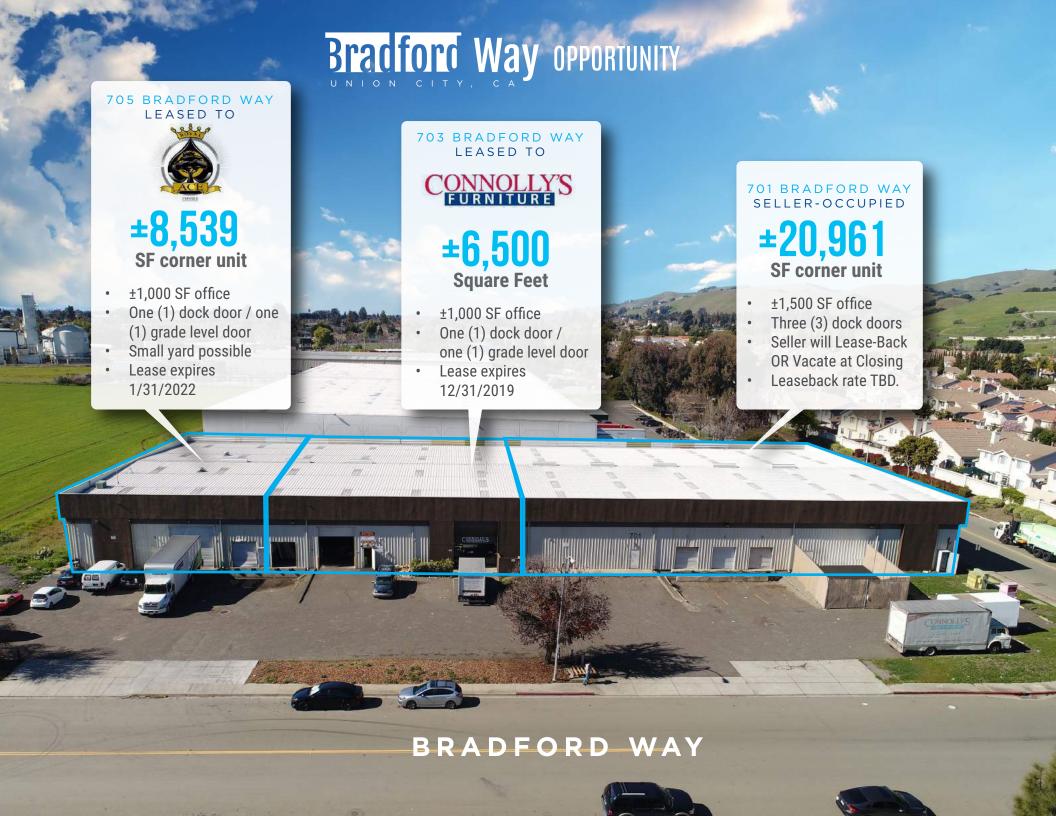

## Bractore Way

RARE UNION CITY INDUSTRIAL BUILDING
SALE PRICE \$7,200,000











## BRADFORD WAY



\*Floor plan not to scale







## Bradford Way

## MIKE SPIRO

Executive Managing Director
510.300.0212 | mspiro@ngkf.com | CA RE License #01433395
1111 Broadway, Suite 100, Oakland, CA





The information contained herein has been obtained from sources deemed reliable but has not been verified and no guarantee, warranty or representation, either express or implied, is made with respect to such information. Terms of sale or lease and availability are subject to change or withdrawal without notice. 18-0326 • 03/18