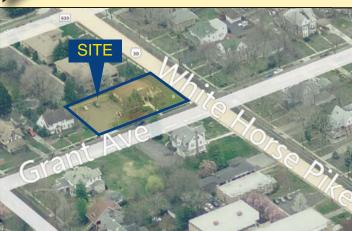

## **501 WHITE HORSE PIKE** COLLINGSWOOD, NJ

## **EXCLUSIVE LISTING**

**Total Square Feet:** Lot Size: Block/Lot: Taxes: Sale Price:

**Property Description:** 

Lease Rate: Features:

Office Building for Sale or Lease

2,500 +/- SF (Freestanding Building)

100' x 167'

138/5

\$9,199.00 (2012)

\$360,000.00

\$15.00/SF Individual Offices Available

- 5 Large Executive Offices
- Lease/Purchase Financing Available
- Conference Room
- 2 Private Restrooms
- Kitchenette
- · File Room
- · Waiting/Reception Area
- Excellent Signage
- 10 +/- Private Parking Lot
- 2 Miles from I-295