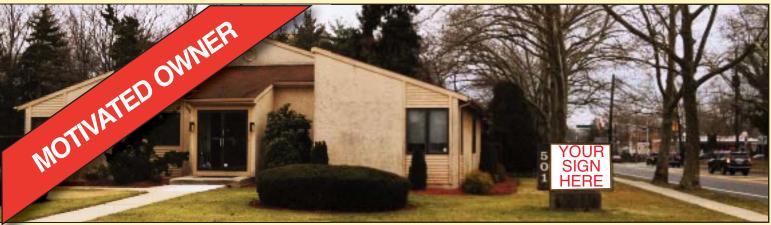

## **501 WHITE HORSE PIKE** COLLINGSWOOD, NJ

## **EXCLUSIVE LISTING**

**Total Square Feet:** Lot Size: Block/Lot: Taxes: Sale Price:

**Property Description:** 

Lease Rate: Features:

Office Building for Sale or Lease

2,500 +/- SF (Freestanding Building)

100' x 167'

138/5

\$9,199.00 (2012)

\$360,000.00

\$15.00/SF Individual Offices Available

- 5 Large Executive Offices
- Lease/Purchase Financing Available
- Conference Room
- 2 Private Restrooms
- Kitchenette
- · File Room
- · Waiting/Reception Area
- Excellent Signage
- 10 +/- Private Parking Lot
- 2 Miles from I-295