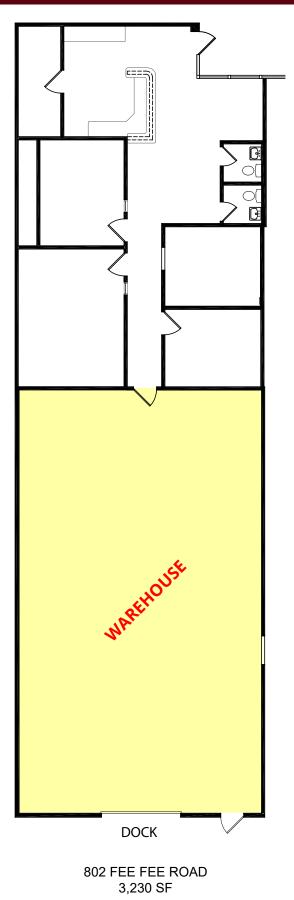

## 3,230 SF OFFICE / WAREHOUSE AVAILABLE

- 802 Fee Fee Road
- Approximately 40% existing office finish
- Includes open offices and recessed lighting
- 100% air conditioned
- One dock
- 15' warehouse ceiling height
- Located at the intersection of Weldon Pkwy and Fee Fee Road
- Building signage available
- Ample parking
- Convenient access to Westport Plaza amenities, Dorsett Road, Page Ave and I-270
- LEASE RATE: \$6.75 PSF NNN