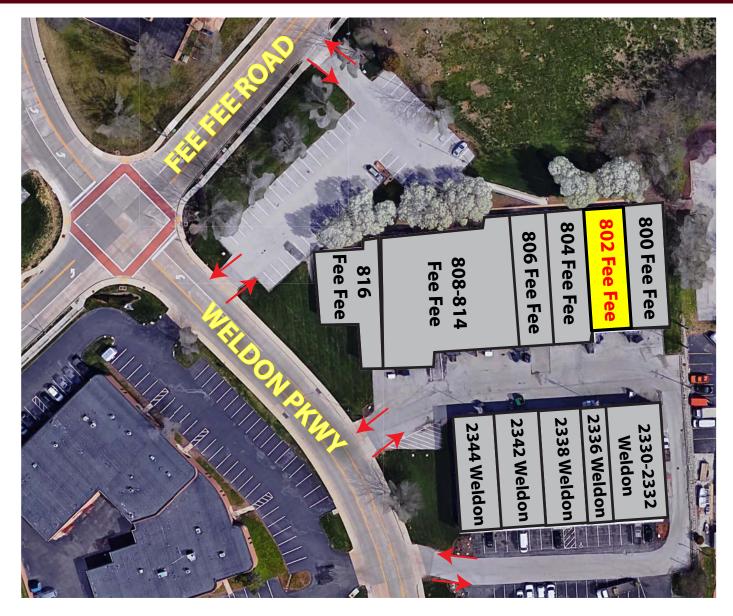

## 3,230 SF OFFICE / WAREHOUSE AVAILABLE FOR LEASE

2330-2344 WELDON PKWY • 800-816 FEE FEE ROAD | MARYLAND HEIGHTS, MO 63043

## 3,230 SF OFFICE / WAREHOUSE AVAILABLE

- 802 Fee Fee Road
- Approximately 40% existing office finish
- Includes open offices and recessed lighting
- 100% air conditioned
- One dock
- 15' warehouse ceiling height
- Located at the intersection of Weldon Pkwy and Fee Fee Road
- Building signage available
- Ample parking
- Convenient access to Westport Plaza amenities, Dorsett Road, Page Ave and I-270
- LEASE RATE: \$6.75 PSF NNN