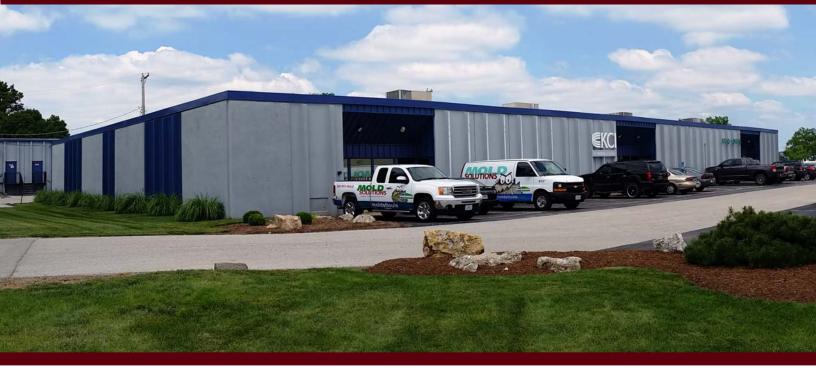

## 3,230 SF OFFICE / WAREHOUSE AVAILABLE FOR LEASE

2330-2344 WELDON PKWY • 800-816 FEE FEE ROAD | MARYLAND HEIGHTS, MO 63043

## 3,230 SF OFFICE / WAREHOUSE AVAILABLE

- 802 Fee Fee Road
- Approximately 40% existing office finish
- Includes open offices and recessed lighting
- 100% air conditioned
- One dock
- 15' warehouse ceiling height
- Located at the intersection of Weldon Pkwy and Fee Fee Road
- Building signage available
- Ample parking
- Convenient access to Westport Plaza amenities, Dorsett Road, Page Ave and I-270
- LEASE RATE: \$6.75 PSF NNN