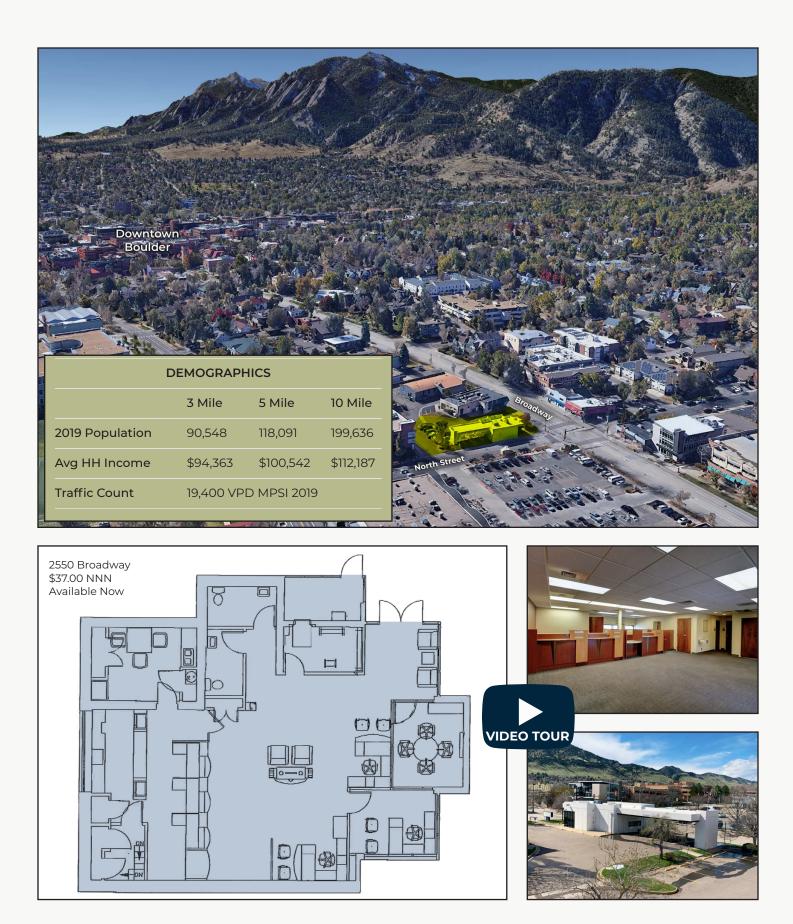

## 2550 Broadway

## Video Tour

View Map

## Bank or Retail with Rare Drive-Through

| Available Space      | 2,060 sq. ft.            |
|----------------------|--------------------------|
| Lease Rate / sq. ft. | \$37.00 NNN              |
| Expenses / sq. ft.   | \$25.46*                 |
|                      | *Not Including Utilities |

- Flexible Space Built Out for a Bank or Easy Conversion for a Retail User
- Ready for All Drive-Up Users with 4 Existing Lanes Perfect for Coffee, Liquor, Bank, Pharmacy or Other Uses
- Fronting on Broadway Adjacent to the Popular North Boulder Ideal Market & Community Plaza Shopping Center
- Great Boulder Location with Many Amenities Nearby
- Abundance of Parking Available
- Available Now