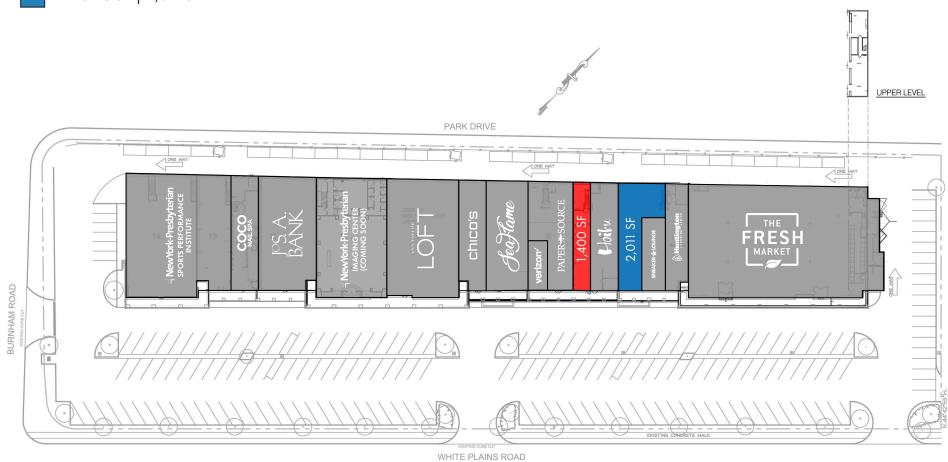

### Floor Plan

AVAILABLE | 1,400 SF

LEASE OUT | 2,011 SF

## **Space Details**

- · 1,400 SF
- · Currently Travel Associates.
- · Space was renovated under a year ago.
- $\cdot$  Furniture & fixtures in place.
- · Available immediately.