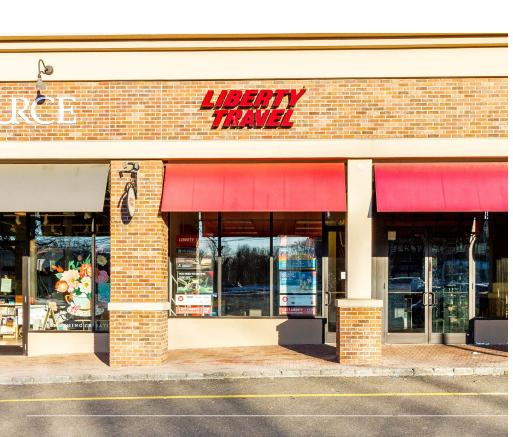

## **Space Details**

- · 1,400 SF
- · Currently Travel Associates.
- · Space was renovated under a year ago.
- $\cdot$  Furniture & fixtures in place.
- · Available immediately.