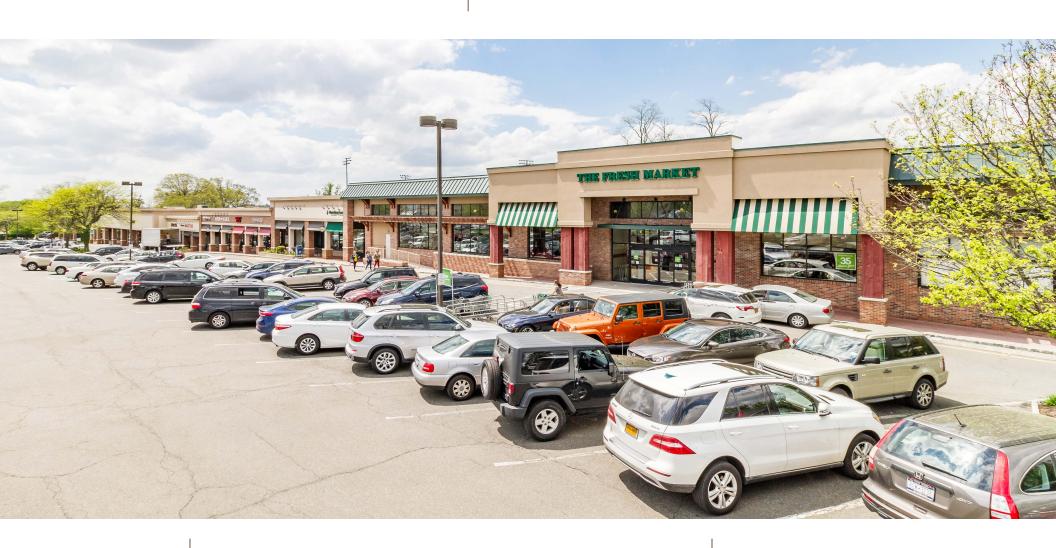

#### Site Overview

62,618 SF of retail on White Plains Road in Scarsdale.

Fresh Market-anchored shopping center.

Premier shopping destination in Southern Westchester.

Convenient access to the Hutchinson & Bronx River Parkways.

#### The Neighborhood

\$260,000 Median Household Income in the town of Scarsdale.

150,000 SF of Class A office located across the street.

110,753 residents within a 3-mile radius.

12,500 Vehicles per Day on White Plains Road.