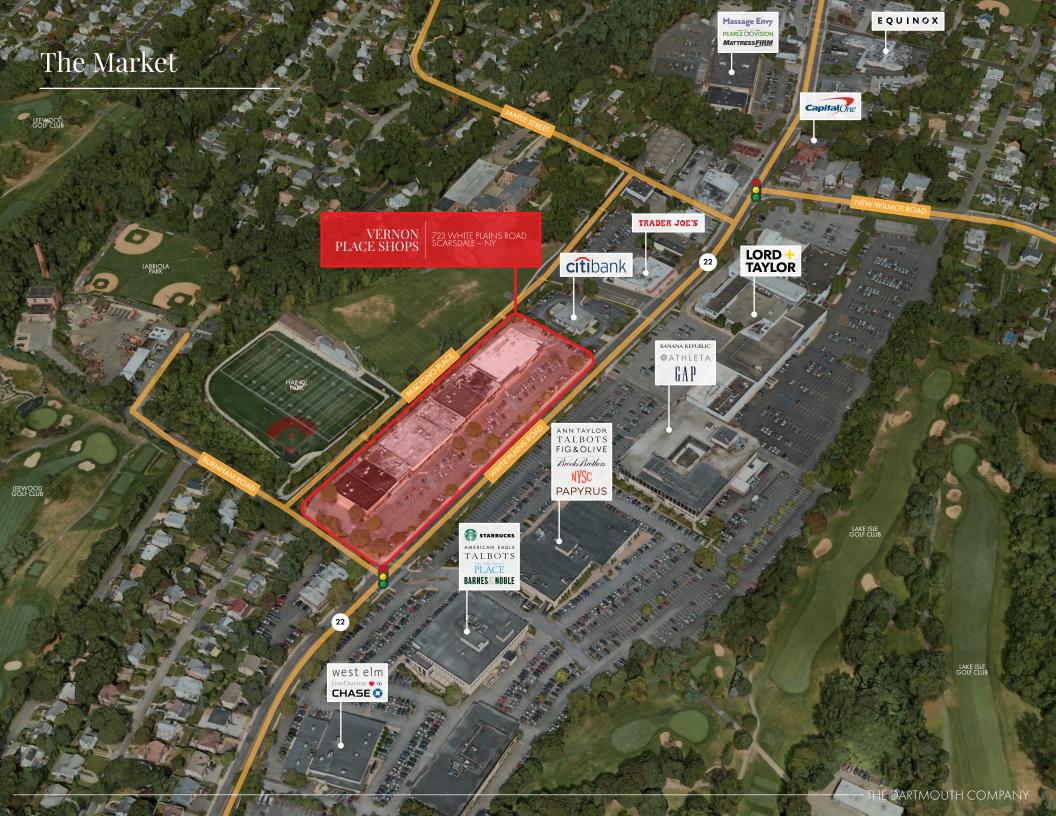

#### The Neighborhood

\$260,000 Median Household Income in the town of Scarsdale.

150,000 SF of Class A office located across the street.

110,753 residents within a 3-mile radius.

12,500 Vehicles per Day on White Plains Road.

#### Adjacent Retailers

TALBOTS BARNES&NOBLE LORD+

THE DARTMOUTH COMPANY