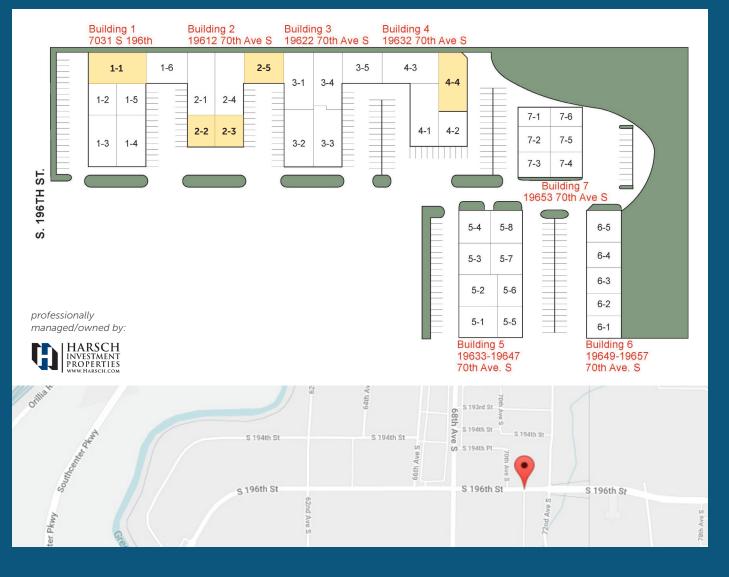

#### **Current Lease Opportunities**

| Unit # | Total SF | Office SF | Monthly<br>Rent | Monthly NNN<br>(Estimated) | Comments                                                  |
|--------|----------|-----------|-----------------|----------------------------|-----------------------------------------------------------|
| 1-1    | 4,490    | 425       | \$4,490         | \$1,437                    | Available Now; 1 GL door; 425 SF mezzanine                |
| 4-4    | 4,480    | 412       | \$4,480         | \$1,434                    | Available 10/1/21; 2GL doors; 412 SF mezzanine            |
| 2-5    | 3,200    | 317       | \$3,200         | \$1,024                    | Available 10/1/21; 1GL door                               |
| 2-2    | 2,262    | 396       | \$2,262         | \$724                      | Available 10/1/21; 1GL door; can be combined for 4,524 SF |
| 2-3    | 2,262    | 396       | \$2,262         | \$724                      | Available 10/1/21; 1GL door; can be combined for 4,524 SF |