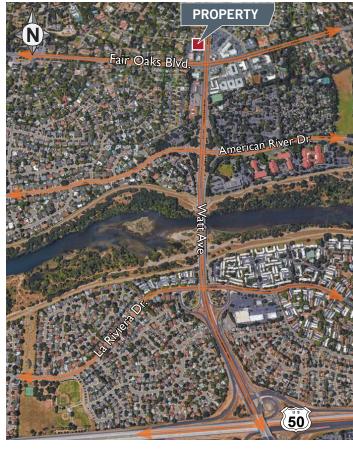

## PROPERTY HIGHLIGHTS

- > Suite 220 1,534 RSF
- > High Visibility Signage to over 140,000 vehicles/day
- > Monument Signage Available
- > Easy Access to Highway 50
- > New Landscaping
- > New Common Area Lobby and Building Entryway Finishes
- > Building Atrium
- > Competitive Lease Rates