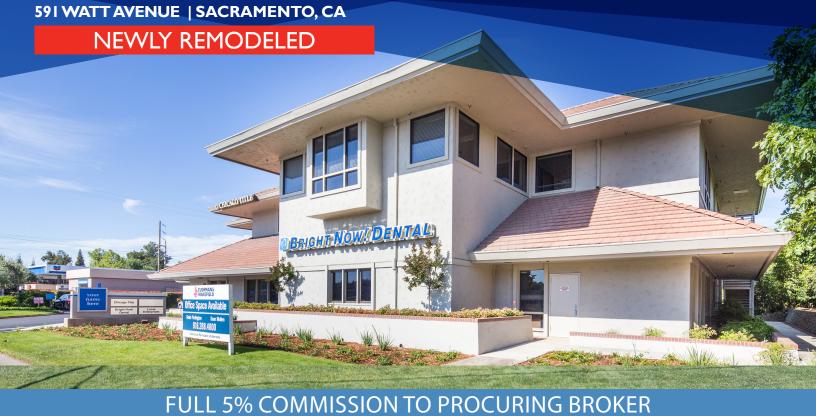

# WATT-FAIR OAKS PROFESSIONAL CENTER

## PROPERTY HIGHLIGHTS

- > Suite 220 1,534 RSF
- > High Visibility Signage to over 140,000 vehicles/day
- > Monument Signage Available
- > Easy Access to Highway 50
- > New Landscaping
- > New Common Area Lobby and Building Entryway Finishes
- > Building Atrium
- > Competitive Lease Rates