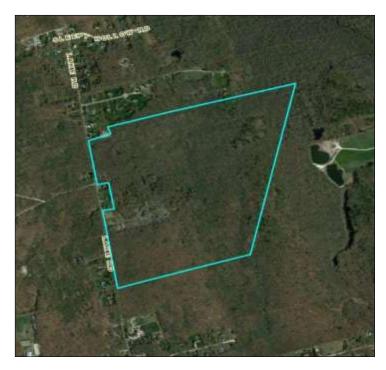

#### Investment Highlights

- R-80 Zoning
- Extensive road frontage
- Approximately one mile from Little Compton, RI
- Uplands abutting the roadway.

#### Location

Lake Road Tiverton, RI (GeoLocation: 41.584379, -71.161661)