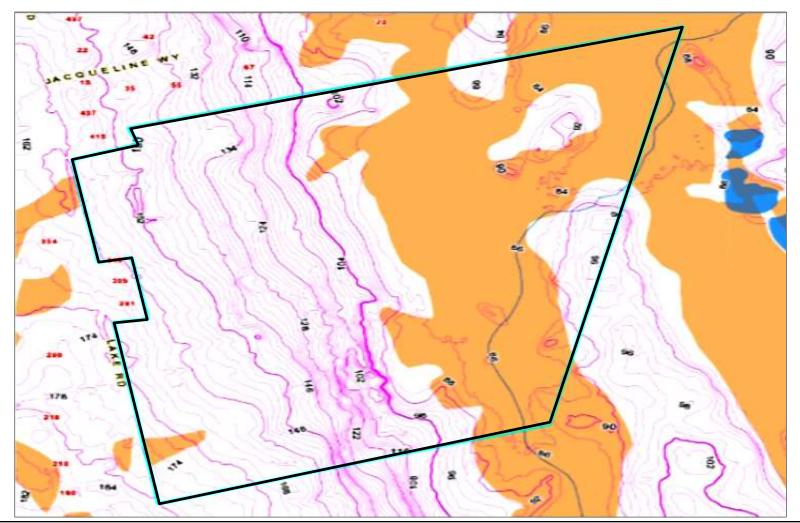

#### Location

Lake Road Tiverton, RI (GeoLocation: 41.584379, -71.161661)

#### Overview

- Suitable for Subdivision or Condominium development.
- Potential for State of Rhode Island Comprehensive Permit.
- Mostly gently sloping topography.
- Not in a flood zone.

### Constraints

- No Town Sewer.
- No Town Water