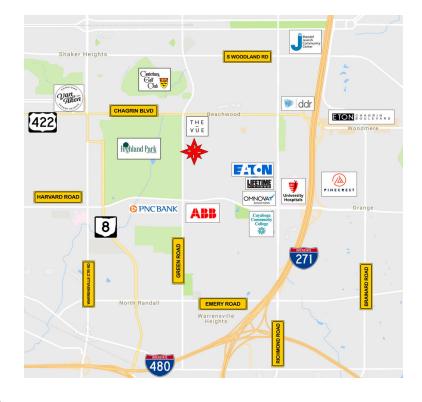

#### LOCATION DESCRIPTION

Park Center I is prominently located in a major business district with direct access to amenities. Situated on Commerce Park Drive, just South of Chagrin Blvd. in Beachwood, OH. With three exits along I-271, Beachwood is known for its accessibility, bringing a workforce to the city's approximately 2,500 businesses. This area boasts exceptional demographics with average household incomes just over \$142,400 within 1 mile.