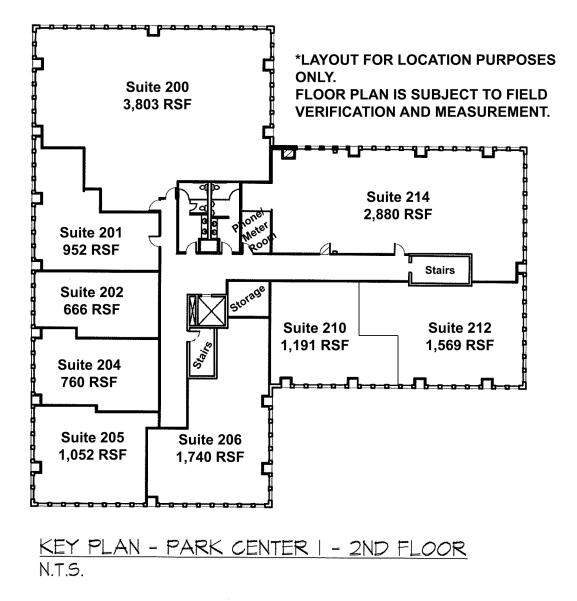

Full Floor Contiguous 14,525 RSF

EMMCOREALTYGROUP.COM

Sherrie Mendenhall 216 292 3700 x17 sherrie@emmcorealtygroup.com Jeffrey Soclof, CCIM 216 292 3700 jeffrey@emmcorealtygroup.com

### **PROPERTY DESCRIPTION**

- Contiguous 14,525 RSF!

- The current layout includes small, controlled work areas, or it can be built to suit.

- The available space encompasses the second floor of Park Center I, a low rise, three story building located in the Chagrin Blvd./Beachwood corridor.