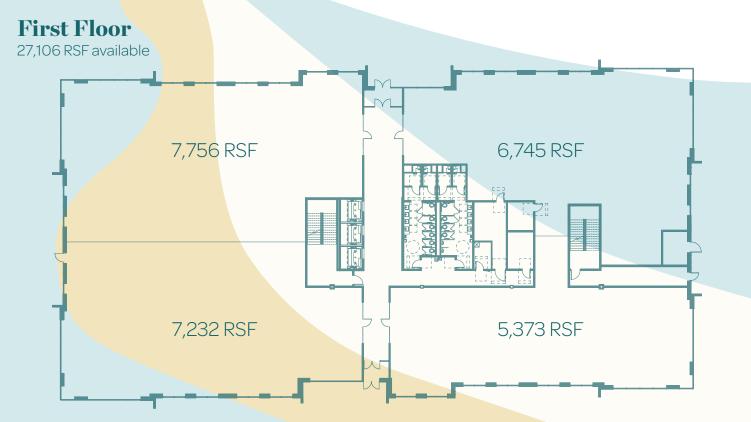

cular mountain views with office space that is ready for tenant improvements at \$28.50 Full Service.

Multiple restaurants and upscale grocer Harmon's are conveniently located nearby.







Come and find your elevated office experience with The Pointe today.



# **Building Details:**

Building:

120,000 SF building

# Availability:

1st floor: up to 27,106 SF

## Parking:

5 stalls per 1,000 USF

### Rental rate:

\$28.50 per square foot

#### **Proximity**

25 minutes from Salt Lake International Airport and Provo Airport

## Immediate 1-15 access

via 14600 South

### 3 miles from the UTA

Frontrunner Draper Station

### **Restaurant amenities**

located within close proximity

## **Nearby Corporate Tenants:**

Pluralsight, HealthEquity, Proofpoint, Dealersocket and Acima Credit









#### For more information please contact:

JIM BALDERSON +1 801 456 9519 jim.balderson@am.jll.com DAVID NIXON +1 801 456 9518 david.nixon@am.jll.com

JILLIAN JOHNSON +1 801 456 9517 jillian.johnson@am.jll.com



Explore your next opportunity at The Pointe today