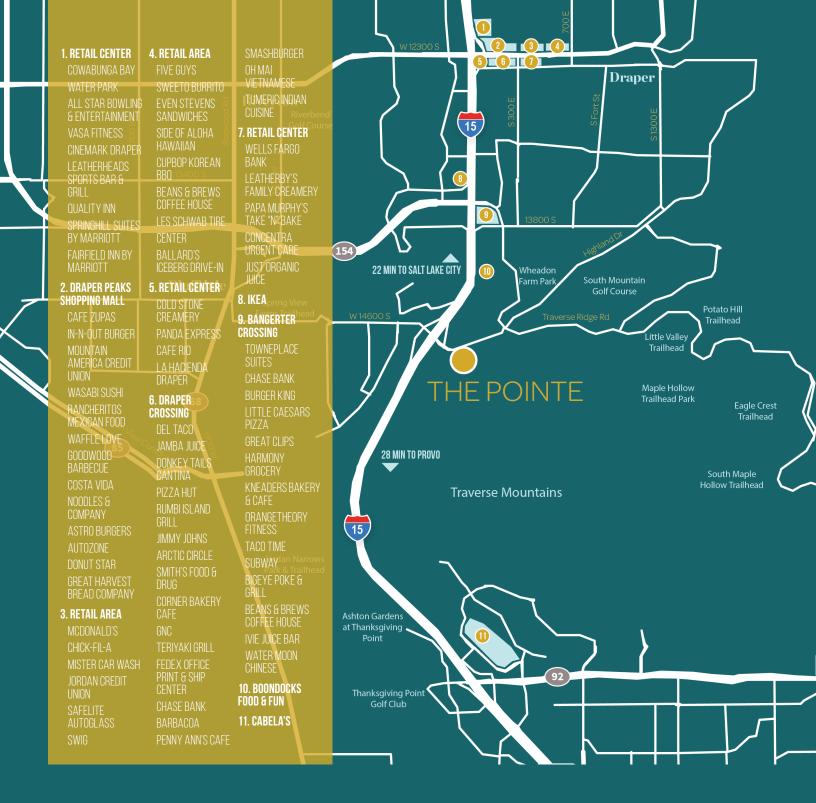

Multiple restaurants and upscale grocer Harmon's are conveniently located nearby.

Come and find your elevated office experience with The Pointe today.

#### **Proximity**

25 minutes from Salt Lake International Airport and Provo Airport

## Immediate 1-15 access

via 14600 South

### 3 miles from the UTA

Frontrunner Draper Station

### **Restaurant amenities**

located within close proximity