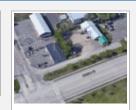

# \*\*\* RARE DIVISION STREET LOCATION - 5,700+/- SF Retail/ Automotive Bldg. on .78 Acres - Waite Park\*\*\*

Location: Waite Park, MN

CBC Orion is pleased to offer for sale a rare opportunity to acquire this two tenant retail/automotive property on Division Street in Waite Park. Location is approximately 6 blocks from Crossroads Mall and just 1 block from the \$28 MIL future Hilton and Marriot Hotel development (currently under construction).

Building consists of 5,700+/- SF on .78 acres. Approximately half the building is currently utilized for automotive use, with the remaining portion general retail. Great signage and visibility to Division Street, with high traffic counts of 30,000 VPD.

# **Property Location**

630 Division Street Waite Park, MN 56387

#### **Exterior Amenities**

- Excellent Division Street Visibility
- Large Parking Area/Outside Storage Area
- Near Stop Light Intersection On Frontage Road