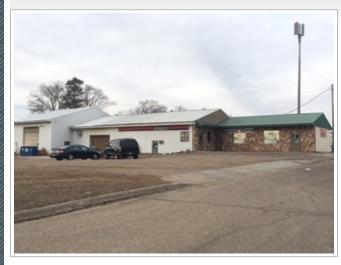

# \*\*\* RARE DIVISION STREET LOCATION - 5,700+/- SF Retail/ Automotive Bldg. on .78 Acres - Waite Park\*\*\*

Location: Waite Park, MN

CBC Orion is pleased to offer for sale a rare opportunity to acquire this two tenant retail/automotive property on Division Street in Waite Park. Location is approximately 6 blocks from Crossroads Mall and just 1 block from the \$28 MIL future Hilton and Marriot Hotel development (currently under construction).

Building consists of 5,700+/- SF on .78 acres. Approximately half the building is currently utilized for automotive use, with the remaining portion general retail. Great signage and visibility to Division Street, with high traffic counts of 30,000 VPD.

# **Property Location**

630 Division Street Waite Park, MN 56387

#### **Features**

**Lot Size:** 33,976 SF **Property Type:** Retail/Automotive

**Building Size:** 5,700+/-SF **City Water:** Yes

**Taxes:** \$13,584 (2017 Proposed) **Traffic Count:** 30,000 Vehicles Per

#### **Exterior Amenities**

- Excellent Division Street Visibility
- Large Parking Area/Outside Storage Area
- Near Stop Light Intersection On Frontage Road