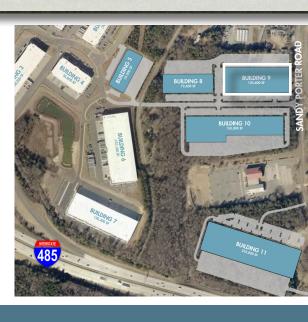

For Lease: Building 9

102,960 SF AVAILABLE

# For Lease: Building 9

# 102,960 SF AVAILABLE