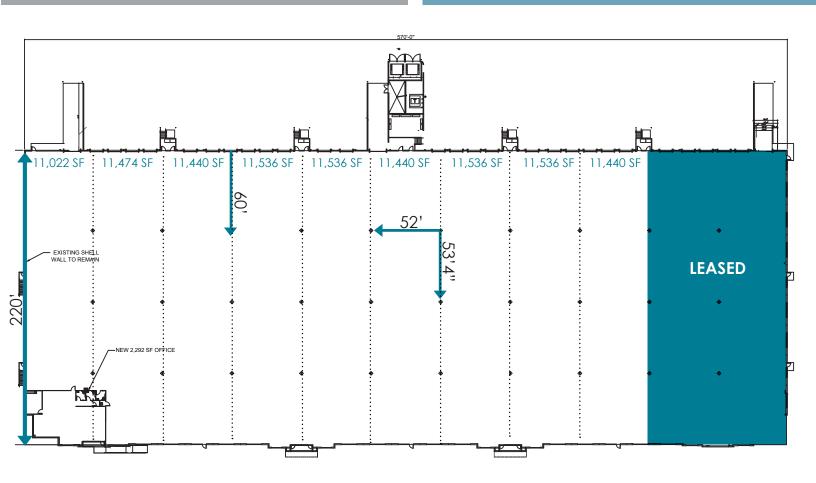

### **Building Features**

Size (SF): 125,455 102,960 Available (SF): Construction: Tilt wall Zoning: I-1 (CD) Sprinkler: **ESFR** Signage:

Building &

monument

Parking: 126 car

### **Warehouse Features**

Size (SF): 100,668

Ceiling Height: 30'

Column Spacing: 52' x 53'4"

601

Loading Bay: Depth: 220' Loading: Rear Dock Doors: 22

Drive-in Doors: 1

Knock outs: 2 Power:

To suit Lighting: To suit

### Office Features

Size (SF): 2,292