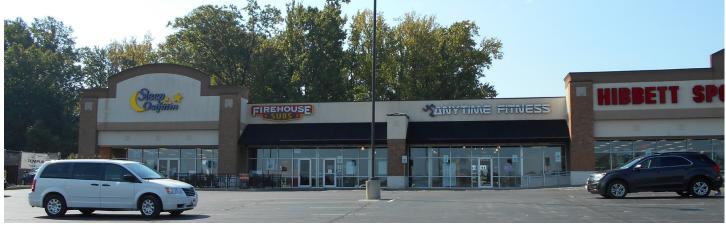

## **Red Bank Commons**

222 S Red Bank Road, Evansville, IN 47712

### **FOR LEASE**

- 3,000 sf available
  - B Shop center in front of Walmart Supercenter and Home Depot
  - Pylon Signage available
  - High visibility from SR 62 and Red Bank Road
  - Just 2 miles from the University of Southern Indiana with over
    12.500 students and a staff of 2.000

# **Red Bank Commons**

222 S Red Bank Road, Evansville, IN 47712

| Suite | Tenant           | SF    |
|-------|------------------|-------|
| Α     | Frontier Liquors | 1,502 |
| В     | Gamestop         | 1,556 |
| С     | Sally Beauty     | 1,200 |
| D     | Fiesta Hair      | 2,000 |
| Ε     | Sprint           | 1,200 |
| F     | Cheetah Nails    | 2,000 |
| G     | Maurices         | 4,751 |
| G-1   | GNC              | 1,638 |
| H     | Available        | 3,000 |
| ı     | Hibbett Sports   | 5,000 |
| J     | Madefit          | 4,800 |
| L     | Flourish Eatery  | 1,600 |
| M     | Noble Roman's    | 4,000 |