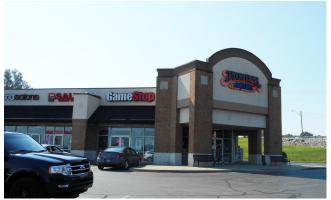

# **Red Bank Commons**

222 S Red Bank Road, Evansville, IN 47712

| Suite | Tenant           | SF    |
|-------|------------------|-------|
| Α     | Frontier Liquors | 1,502 |
| В     | Gamestop         | 1,556 |
| С     | Sally Beauty     | 1,200 |
| D     | Fiesta Hair      | 2,000 |
| Ε     | Sprint           | 1,200 |
| F     | Cheetah Nails    | 2,000 |
| G     | Maurices         | 4,751 |
| G-1   | GNC              | 1,638 |
| H     | Available        | 3,000 |
| ı     | Hibbett Sports   | 5,000 |
| J     | Madefit          | 4,800 |
| L     | Flourish Eatery  | 1,600 |
| M     | Noble Roman's    | 4,000 |