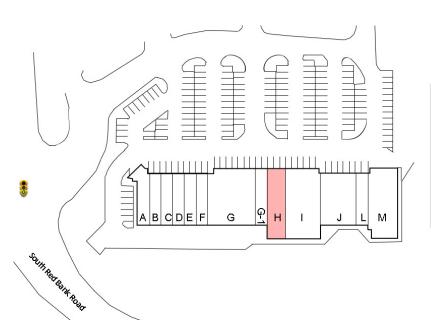

# **Red Bank Commons**

222 S Red Bank Road, Evansville, IN 47712

| Suite | Tenant           | SF    |
|-------|------------------|-------|
| Α     | Frontier Liquors | 1,502 |
| В     | Gamestop         | 1,556 |
| С     | Sally Beauty     | 1,200 |
| D     | Fiesta Hair      | 2,000 |
| Ε     | Sprint           | 1,200 |
| F     | Cheetah Nails    | 2,000 |
| G     | Maurices         | 4,751 |
| G-1   | GNC              | 1,638 |
| H     | Available        | 3,000 |
| ı     | Hibbett Sports   | 5,000 |
| J     | Madefit          | 4,800 |
| L     | Flourish Eatery  | 1,600 |
| M     | Noble Roman's    | 4,000 |