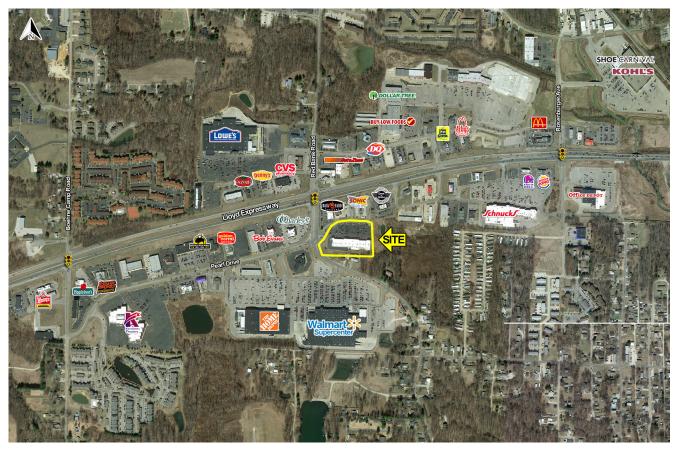

## **Red Bank Commons**

222 S Red Bank Road, Evansville, IN 47712

### **FOR LEASE**

- 3,000 sf available
  - B Shop center in front of Walmart Supercenter and Home Depot
  - Pylon Signage available
  - High visibility from SR 62 and Red Bank Road
  - Just 2 miles from the University of Southern Indiana with over
    12.500 students and a staff of 2.000

#### **TRAFFIC COUNTS**

Lloyd Expressway - 50,500 ADT Red Bank Road - 12,801 ADT