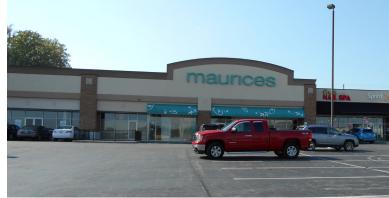

# **Red Bank Commons**

222 S Red Bank Road, Evansville, IN 47712

| Suite | Tenant           | SF    |
|-------|------------------|-------|
| Α     | Frontier Liquors | 1,502 |
| В     | Gamestop         | 1,556 |
| С     | Sally Beauty     | 1,200 |
| D     | Fiesta Hair      | 2,000 |
| Ε     | Sprint           | 1,200 |
| F     | Cheetah Nails    | 2,000 |
| G     | Maurices         | 4,751 |
| G-1   | GNC              | 1,638 |
| H     | Available        | 3,000 |
| ı     | Hibbett Sports   | 5,000 |
| J     | Madefit          | 4,800 |
| L     | Flourish Eatery  | 1,600 |
| M     | Noble Roman's    | 4,000 |