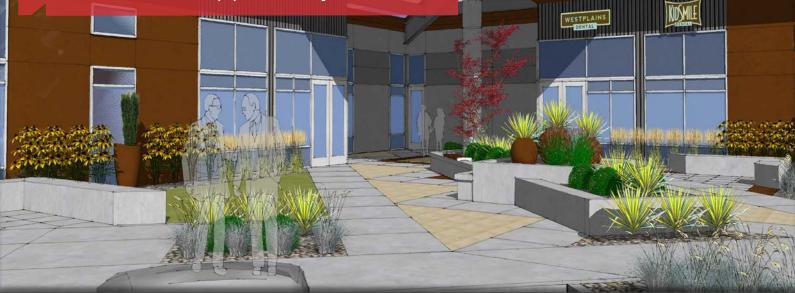

### Brand New Medical Office Space for Lease Joint Venture Opportunity Available

#### Property Features:

- Building is under construction.
- Class "A" Office/Medical Office Building
- Building Size: 11,710 SF ±
- Space Available: 2,000-6,056 SF ±
- Ample Parking On-Site
- Zoning: Regional Commercial
- Parcel Number: 24072.9041
- Located on the Northeast Corner of Westbow & Aero Roads With Easy Access to/from I-90 (Exit 272)
- Near the Spokane International Airport
- STA has Approved a New Park & Ride Next to the Property & WSDOT Plans Upgrades to Exit 272 Interchange in Anticipation of Continued Growth in this Area
- Completion Date Fall of 2018
- Located Approximately 1.5 Miles from the New Amazon Fulfillment Center