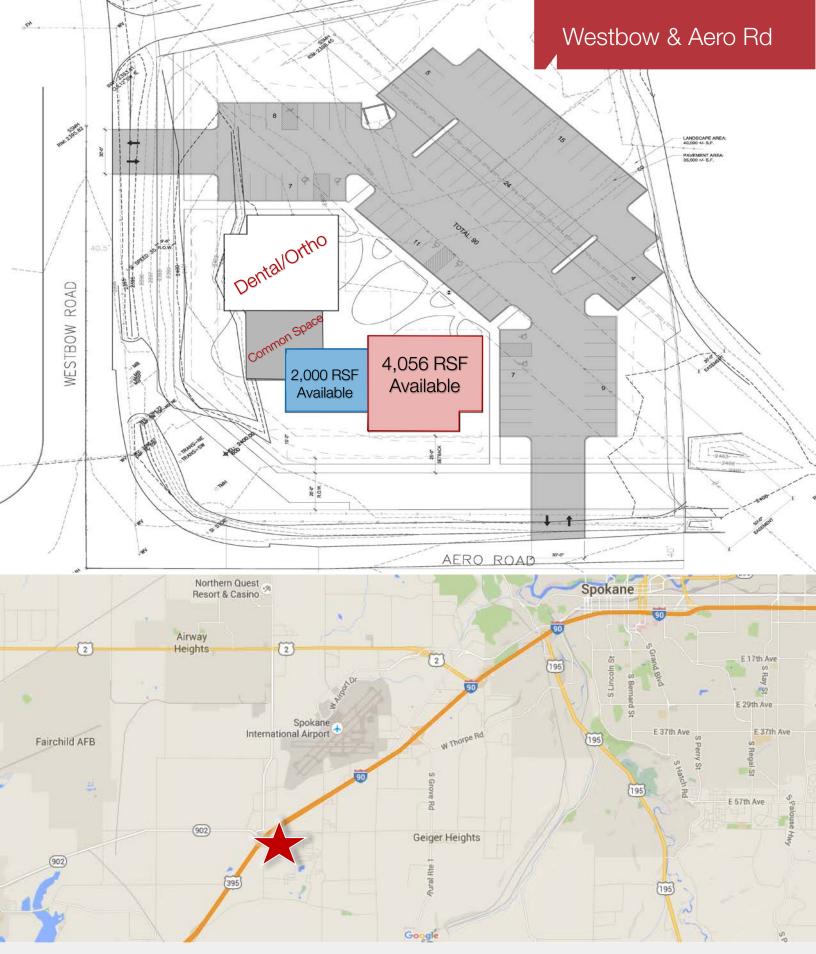

#### Property Features:

- Building is under construction.
- Class "A" Office/Medical Office Building
- Building Size: 11,710 SF ±
- Space Available: 2,000-6,056 SF ±
- Ample Parking On-Site
- Zoning: Regional Commercial
- Parcel Number: 24072.9041
- Located on the Northeast Corner of Westbow & Aero Roads With Easy Access to/from I-90 (Exit 272)
- Near the Spokane International Airport
- STA has Approved a New Park & Ride Next to the Property & WSDOT Plans Upgrades to Exit 272 Interchange in Anticipation of Continued Growth in this Area
- Completion Date Fall of 2018
- Located Approximately 1.5 Miles from the New Amazon Fulfillment Center