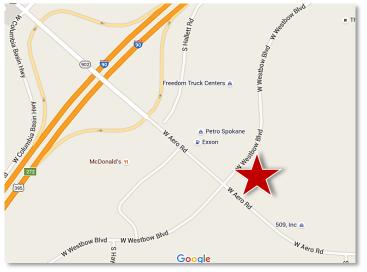

# Westbow & Aero Road Spokane, WA 99204

#### Property Features:

- Building is under construction.
- Class "A" Office/Medical Office Building
- Building Size: 11,710 SF ±
- Space Available: 2,000-6,056 SF ±
- Ample Parking On-Site
- Zoning: Regional Commercial
- Parcel Number: 24072.9041
- Located on the Northeast Corner of Westbow & Aero Roads With Easy Access to/from I-90 (Exit 272)
- Near the Spokane International Airport
- STA has Approved a New Park & Ride Next to the Property & WSDOT Plans Upgrades to Exit 272 Interchange in Anticipation of Continued Growth in this Area
- Completion Date Fall of 2018
- Located Approximately 1.5 Miles from the New Amazon Fulfillment Center