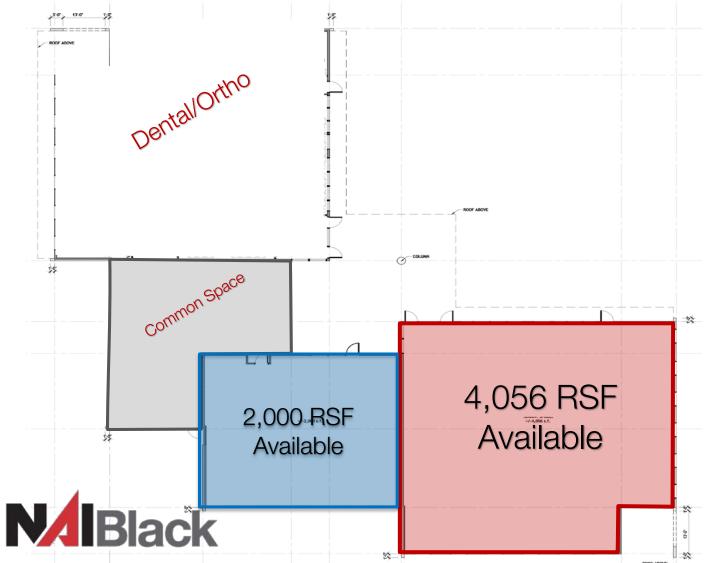

#### Property Features:

- Building is under construction.
- Class "A" Office/Medical Office Building
- Building Size: 11,710 SF ±
- Space Available: 2,000-6,056 SF ±
- Ample Parking On-Site
- Zoning: Regional Commercial
- Parcel Number: 24072.9041
- Located on the Northeast Corner of Westbow & Aero Roads With Easy Access to/from I-90 (Exit 272)
- Near the Spokane International Airport
- STA has Approved a New Park & Ride Next to the Property & WSDOT Plans Upgrades to Exit 272 Interchange in Anticipation of Continued Growth in this Area
- Completion Date Fall of 2018
- Located Approximately 1.5 Miles from the New Amazon Fulfillment Center