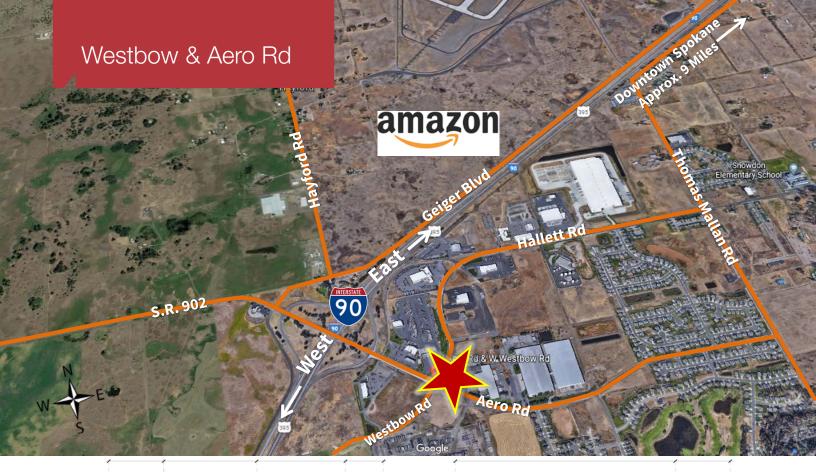

# Westbow & Aero Road Spokane, WA 99204

#### Property Features:

- Building is under construction.
- Class "A" Office/Medical Office Building
- Building Size: 11,710 SF ±
- Space Available: 2,000-6,056 SF ±
- Ample Parking On-Site
- Zoning: Regional Commercial
- Parcel Number: 24072.9041
- Located on the Northeast Corner of Westbow & Aero Roads With Easy Access to/from I-90 (Exit 272)
- Near the Spokane International Airport
- STA has Approved a New Park & Ride Next to the Property & WSDOT Plans Upgrades to Exit 272 Interchange in Anticipation of Continued Growth in this Area
- Completion Date Fall of 2018
- Located Approximately 1.5 Miles from the New Amazon Fulfillment Center