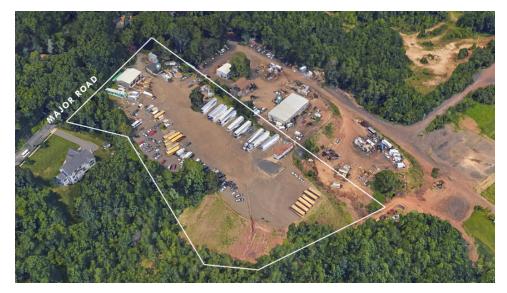

# ±5.05 ACRES OF LAND

11-17 Major Road, Monmouth Junction, NJ 08852

For More Information, Contact the Exclusive Brokers

### **PROPERTY HIGHLIGHTS**

- Total Acreage: ±5.05 Acres (Block 86, Lots 61.02 and 61.11)
- Building 1: ±2,500 SF
- Building 2: ±700 SF
- Ceiling Height: ±16 Feet
- Loading: 3 DI
- Zoned: Industrial
- Taxes: \$18,831.13
- Comments: Industrial property with plenty of empty land (only land). Approved for auto and truck repairs, towing and residence.