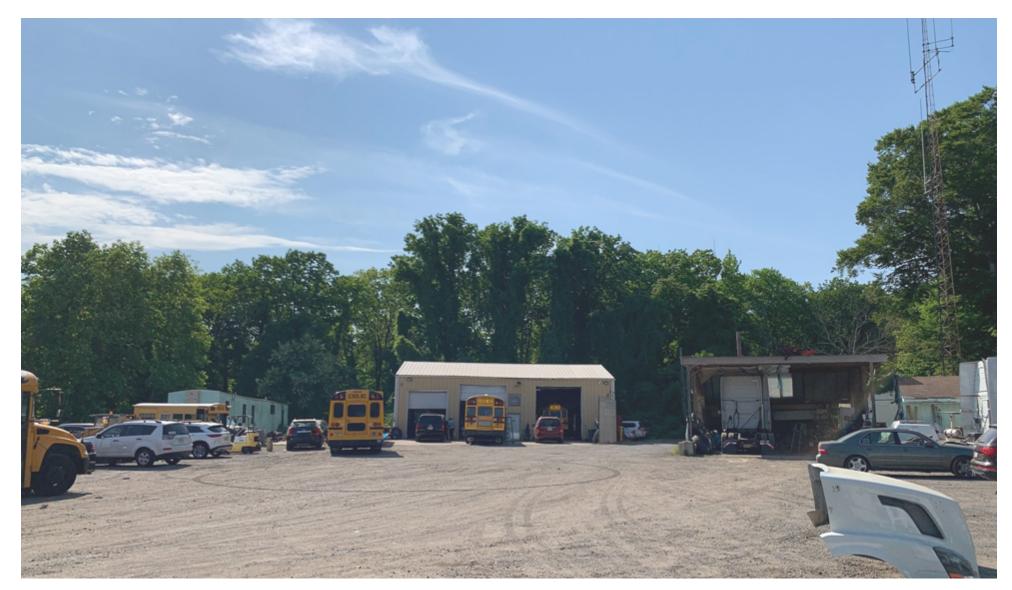

### **PROPERTY HIGHLIGHTS**

- Total Acreage: ±5.05 Acres (Block 86, Lots 61.02 and 61.11)
- Building 1: ±2,500 SF
- Building 2: ±700 SF
- Ceiling Height: ±16 Feet
- Loading: 3 DI
- Zoned: Industrial
- Taxes: \$18,831.13
- Comments: Industrial property with plenty of empty land (only land). Approved for auto and truck repairs, towing and residence.