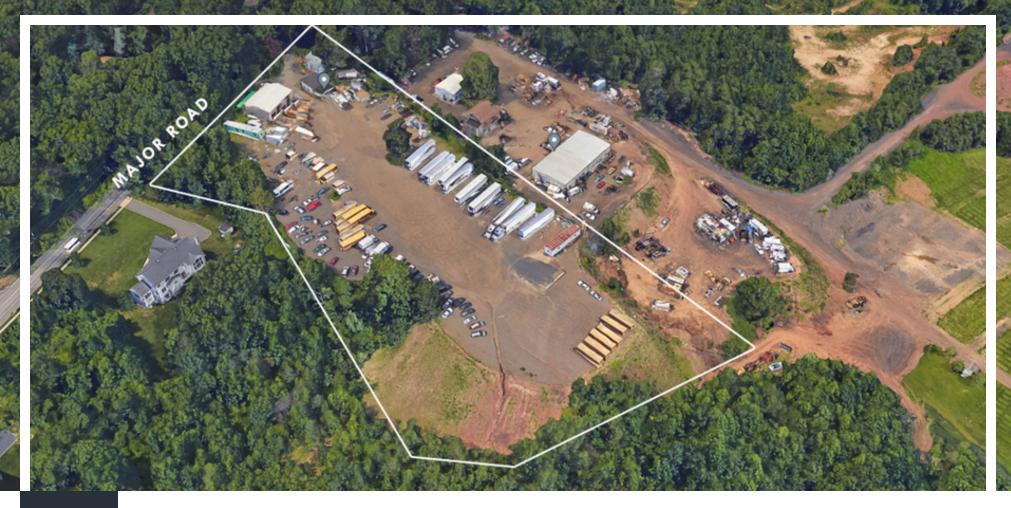

# ±5.05 ACRES OF LAND

11-17 Major Road, Monmouth Junction, NJ 08852

For More Information, Contact the Exclusive Brokers

### **PROPERTY HIGHLIGHTS**

- Total Acreage: ±5.05 Acres (Block 86, Lots 61.02 and 61.11)
- Building 1: ±2,500 SF
- Building 2: ±700 SF
- Ceiling Height: ±16 Feet
- Loading: 3 DI
- Zoned: Industrial
- Taxes: \$18,831.13
- Comments: Industrial property with plenty of empty land (only land). Approved for auto and truck repairs, towing and residence.