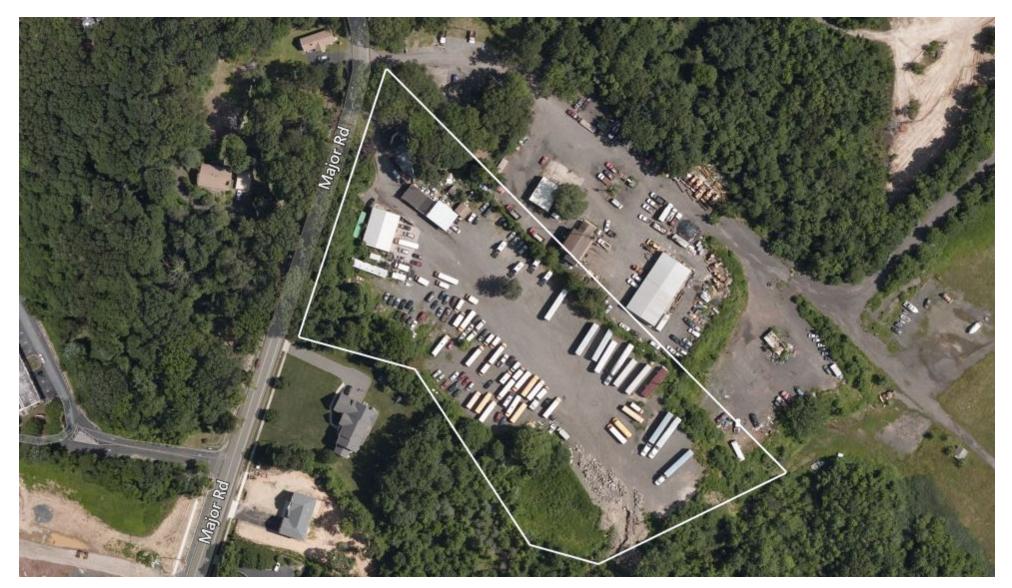

### **PROPERTY HIGHLIGHTS**

- Total Acreage: ±5.05 Acres (Block 86, Lots 61.02 and 61.11)
- Building 1: ±2,500 SF
- Building 2: ±700 SF
- Ceiling Height: ±16 Feet
- Loading: 3 DI
- Zoned: Industrial
- Taxes: \$18,831.13
- Comments: Industrial property with plenty of empty land (only land). Approved for auto and truck repairs, towing and residence.