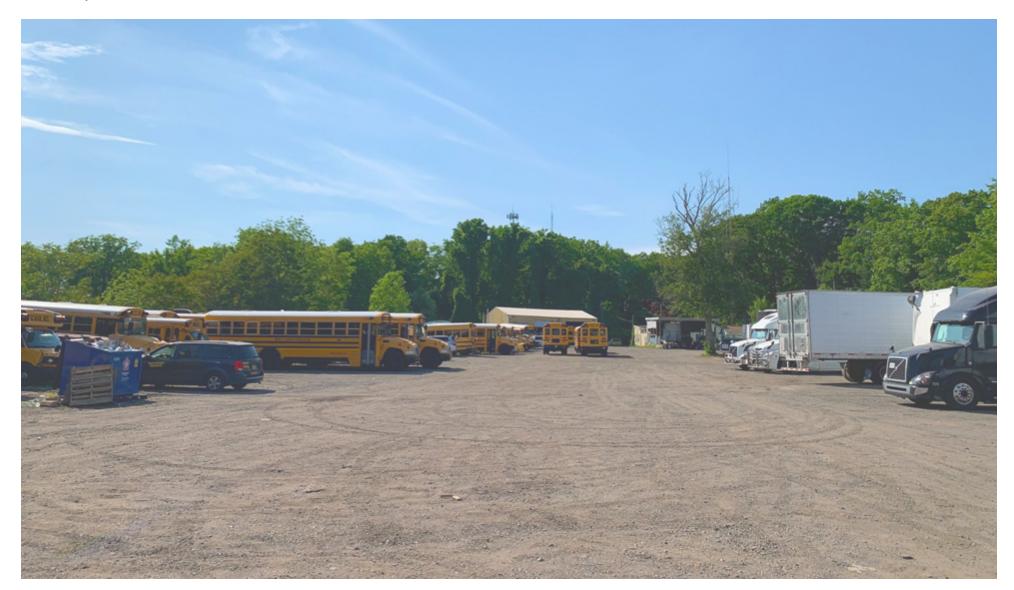

### **PROPERTY HIGHLIGHTS**

- Total Acreage: ±5.05 Acres (Block 86, Lots 61.02 and 61.11)
- Building 1: ±2,500 SF
- Building 2: ±700 SF
- Ceiling Height: ±16 Feet
- Loading: 3 DI
- Zoned: Industrial
- Taxes: \$18,831.13
- Comments: Industrial property with plenty of empty land (only land). Approved for auto and truck repairs, towing and residence.