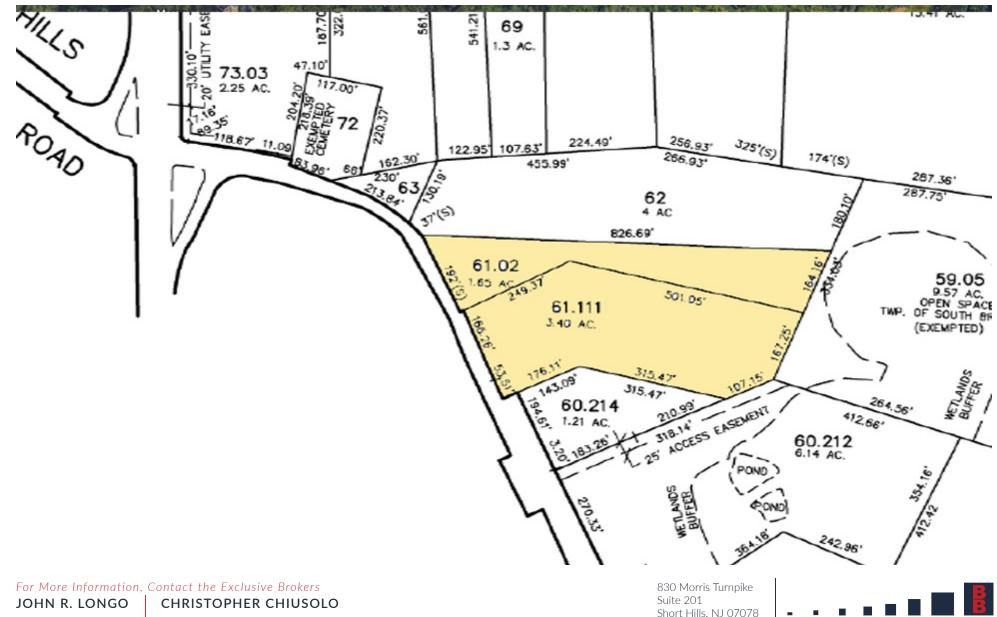

### **PROPERTY HIGHLIGHTS**

- Total Acreage: ±5.05 Acres (Block 86, Lots 61.02 and 61.11)
- Building 1: ±2,500 SF
- Building 2: ±700 SF
- Ceiling Height: ±16 Feet
- Loading: 3 DI
- Zoned: Industrial
- Taxes: \$18,831.13
- Comments: Industrial property with plenty of empty land (only land). Approved for auto and truck repairs, towing and residence.