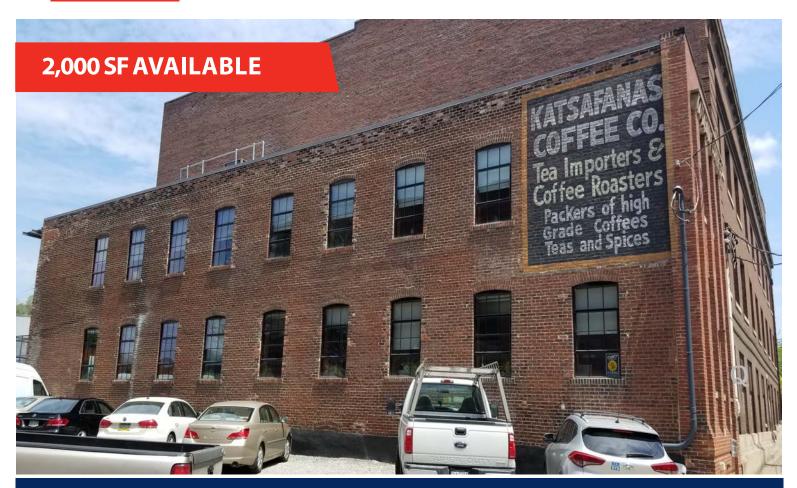

#### Property Highlights

- 2,000 SF Office Space
- Built in 1902
- Newly Remodeled in 2018
- 2016 Allegheny West Civic Council Historic Preservation Award
- 2019 Historic Preservation Award
- Private Conference/Executive Office
- Full Bathroom with Shower
- Kitchenette

#### 828 W North Ave | Pittsburgh