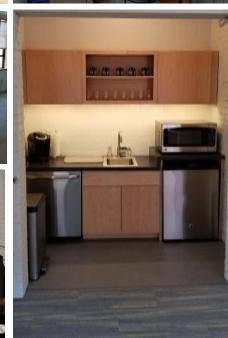

#### Property Highlights

- 2,000 SF Office Space
- Built in 1902
- Newly Remodeled in 2018
- 2016 Allegheny West Civic Council Historic Preservation Award
- 2019 Historic Preservation Award
- Private Conference/Executive Office
- Full Bathroom with Shower
- Kitchenette