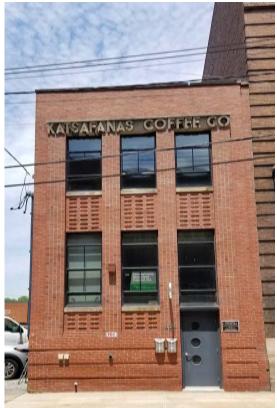

#### Property Highlights

- 2,000 SF Office Space
- Built in 1902
- Newly Remodeled in 2018
- 2016 Allegheny West Civic Council Historic Preservation Award
- 2019 Historic Preservation Award
- Private Conference/Executive Office
- Full Bathroom with Shower
- Kitchenette

#### 828 W North Ave | Pittsburgh