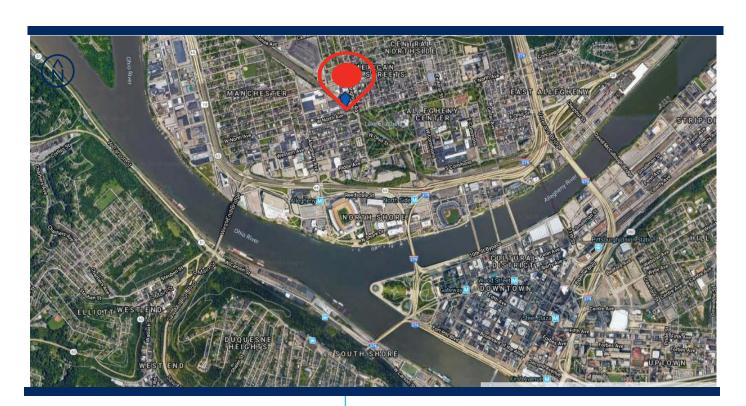

### Location Highlights

- Located in Pittsburgh's Historic North Side
- Close Proximity to Rivers Casino, Heinz Field, PNC Park, North Shore Amenities and Downtown Pittsburgh
- Quick access to Rt 65 and I279