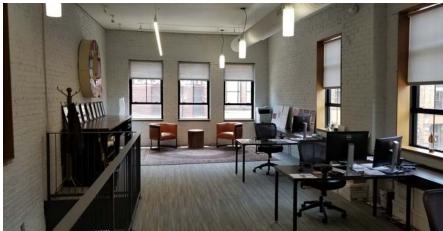

#### Property Highlights

- 2,000 SF Office Space
- Built in 1902
- Newly Remodeled in 2018
- 2016 Allegheny West Civic Council Historic Preservation Award
- 2019 Historic Preservation Award
- Private Conference/Executive Office
- Full Bathroom with Shower
- Kitchenette