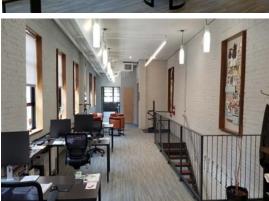

#### Property Highlights

- 2,000 SF Office Space
- Built in 1902
- Newly Remodeled in 2018
- 2016 Allegheny West Civic Council Historic Preservation Award
- 2019 Historic Preservation Award
- Private Conference/Executive Office
- Full Bathroom with Shower
- Kitchenette