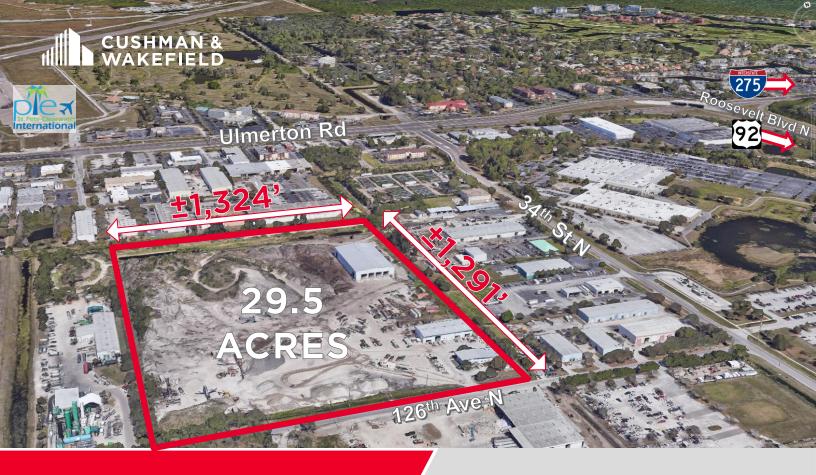

# INFILL INDUSTRIAL DEVELOPMENT OPPORTUNITY

3565 126<sup>th</sup> Avenue N Clearwater, FL 33762

**29.5 ACRES** 

# PROPERTY HIGHLIGHTS

The site will accommodate close to 650,000 SF of industrial buildings

Zoning: IH

FLU: IG

3 Existing Buildings

Building 1 6,000 SF Building 2 9,000 SF Building 3 30,723 SF

Access to (2) I-275 Interchanges 1.71 Miles / 2.75 Miles

Access to (2) US 92 Interchanges 3.26 Miles / 4.24 Miles

St. Pete-Clearwater
Int'l Airport (PIE)
2.4 Miles
Tampa Int'l Airport
(TPA)

13.9 Miles