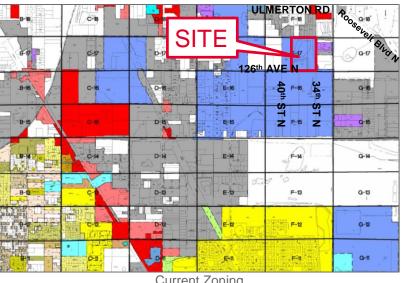

# PROPERTY HIGHLIGHTS

The site will accommodate close to 650,000 SF of industrial buildings

Zoning: IH

FLU: IG

3 Existing Buildings

Building 1 6,000 SF Building 2 9,000 SF Building 3 30,723 SF

Access to (2) I-275 Interchanges 1.71 Miles / 2.75 Miles