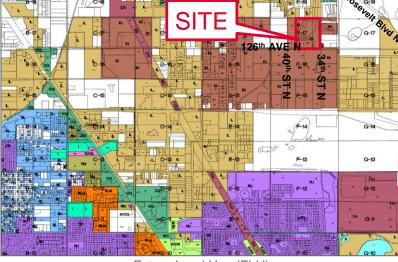

# PROPERTY HIGHLIGHTS

The site will accommodate close to 650,000 SF of industrial buildings

Zoning: IH

FLU: IG

3 Existing Buildings

Building 1 6,000 SF Building 2 9,000 SF Building 3 30,723 SF

Access to (2) I-275 Interchanges 1.71 Miles / 2.75 Miles