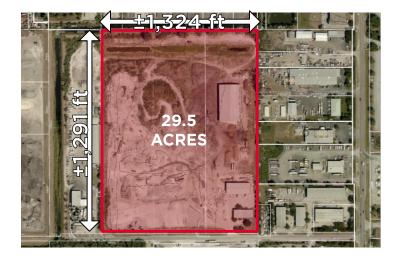

# INFILL INDUSTRIAL DEVELOPMENT OPPORTUNITY

3565 126<sup>th</sup> Avenue N Clearwater, FL 33762

**29.5 ACRES** 

# PROPERTY HIGHLIGHTS

The site will accommodate close to 650,000 SF of industrial buildings

Zoning: IH

FLU: IG

3 Existing Buildings

Building 1 6,000 SF Building 2 9,000 SF Building 3 30,723 SF

Access to (2) I-275 Interchanges 1.71 Miles / 2.75 Miles