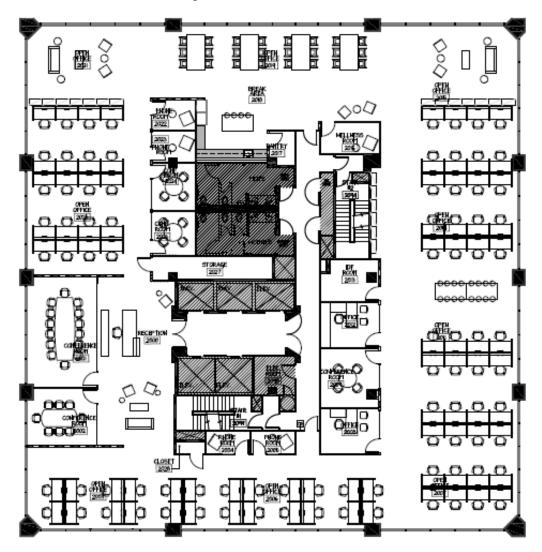

## **SPACE HIGHLIGHTS:**

- High-end finishes with excellent water views
- Furnished with 88 workstations
- Dedicated all-hands area
- 2 large conference rooms
- 5 medium sized conference rooms
- 4 small conference rooms / phone rooms
- Dedicated wellness room
- Rate: \$48 / SF