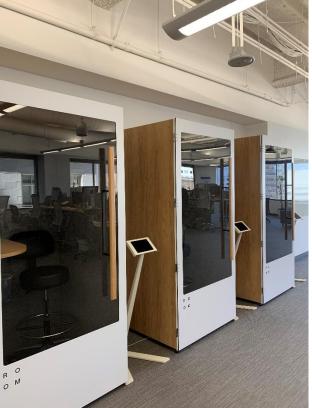

## **SPACE HIGHLIGHTS:**

- High-end finishes with excellent water views
- Furnished with 88 workstations
- Dedicated all-hands area
- 2 large conference rooms
- 5 medium sized conference rooms
- 4 small conference rooms / phone rooms
- Dedicated wellness room
- Rate: \$48 / SF