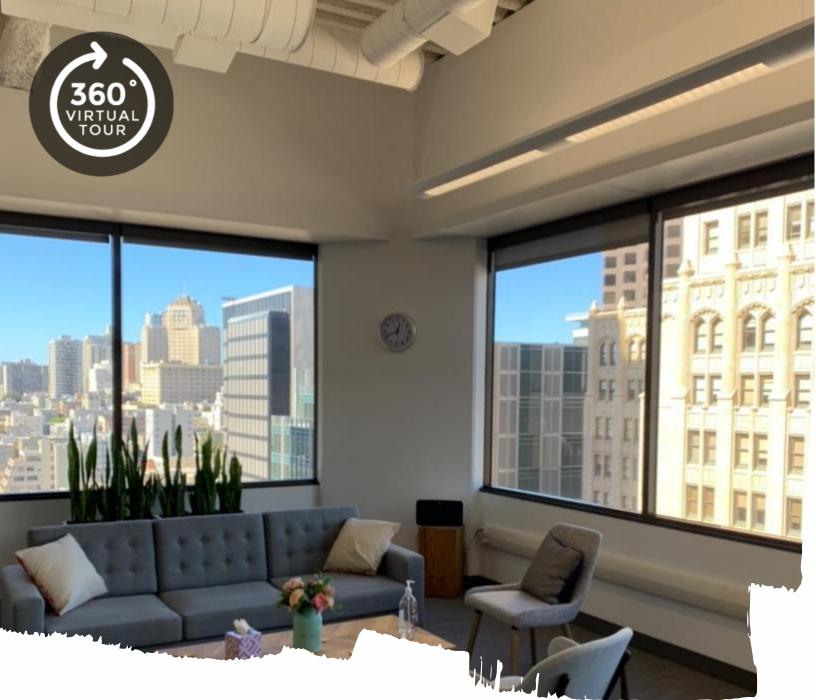

## **SPACE HIGHLIGHTS:**

- High-end finishes with excellent water views
- Furnished with 88 workstations
- Dedicated all-hands area
- 2 large conference rooms
- 5 medium sized conference rooms
- 4 small conference rooms / phone rooms
- Dedicated wellness room
- Rate: \$48 / SF