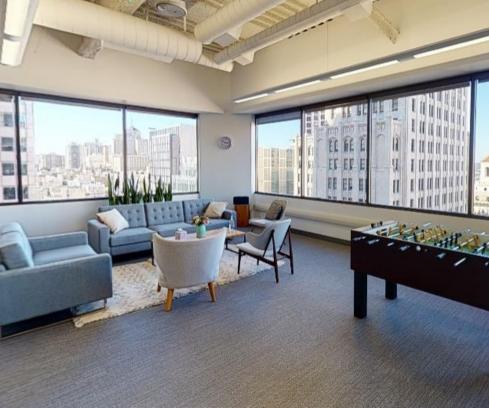

## **SPACE HIGHLIGHTS:**

- High-end finishes with excellent water views
- Furnished with 88 workstations
- Dedicated all-hands area
- 2 large conference rooms
- 5 medium sized conference rooms
- 4 small conference rooms / phone rooms
- Dedicated wellness room
- Rate: \$48 / SF

### PROPERTY HIGHLIGHTS:

- Prime Financial District Location
- One block from BART / Muni
- LEED gold certified building
- Conference center
- Bicycle storage
- Showers and day lockers
- Dining, sopping & retail nearby
- 24/7 security