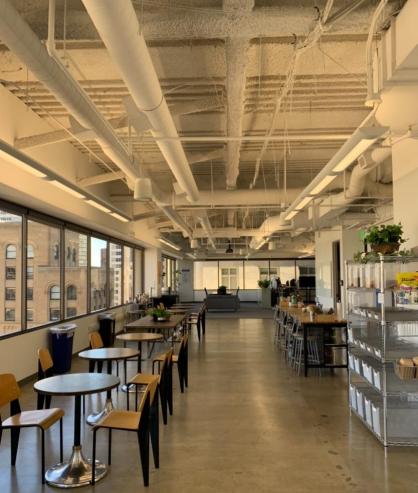

## **SPACE HIGHLIGHTS:**

- High-end finishes with excellent water views
- Furnished with 88 workstations
- Dedicated all-hands area
- 2 large conference rooms
- 5 medium sized conference rooms
- 4 small conference rooms / phone rooms
- Dedicated wellness room
- Rate: \$48 / SF

### PROPERTY HIGHLIGHTS:

- Prime Financial District Location
- One block from BART / Muni
- LEED gold certified building
- Conference center
- Bicycle storage
- Showers and day lockers
- Dining, sopping & retail nearby
- 24/7 security