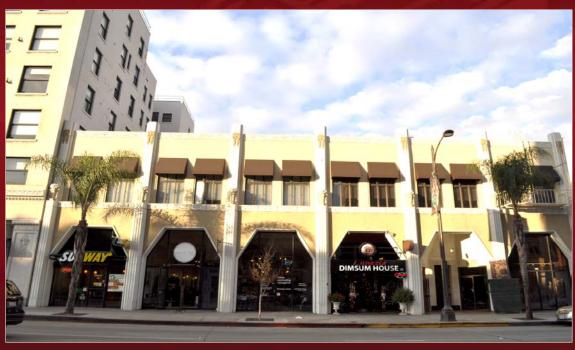

## 241 EAST COLORADO BOULEVARD, PASADENA, CA

AVAILABLE SPACE:

Suite 202 - Approx. 504 sq. ft.

Suite 204 – Approx. 1,223 sq. ft.

LEASE RATE:

\$2.25 per sq. ft. per month, MG. Tenant pays

for its own utilities and interior janitorial.

\* Across the street from Paseo Colorado Mall

and Convention Center.

\* Steps away from "Old Town Pasadena" and

the "Playhouse District".

\* Close proximity to Gold Line stations.

\* Close proximity to the 110 & 210

freeways.

\* Beautiful wood floors, numerous windows,

and tremendous light.