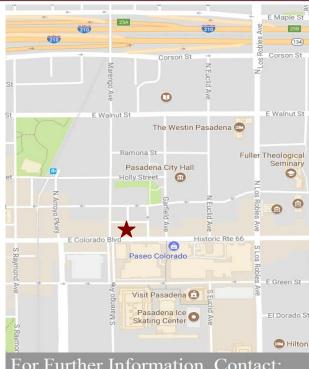

\* Across the street from Paseo Colorado Mall

and Convention Center.

\* Steps away from "Old Town Pasadena" and

the "Playhouse District".

\* Close proximity to Gold Line stations.

\* Close proximity to the 110 & 210

freeways.

\* Beautiful wood floors, numerous windows,

and tremendous light.