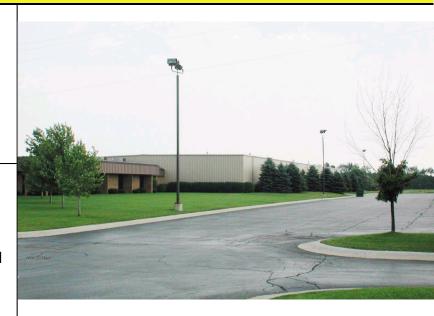

### **Overview:**

42,006 SF medical technology building with terrazzo floors, fully air conditioned in the office and plant, two clean rooms and a 8,400 SF office area fully furnished including phone system.