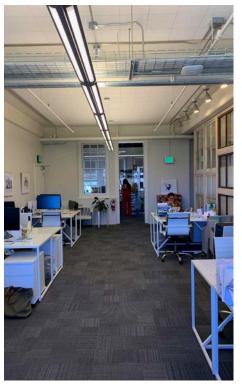

# BEAUTIFUL PRESIDIO OFFICE SUBLEASE

38 Keyes Ave – Suite 208 & Suite 221



#### SUITE 208

Available Space: +/- 1,965 SF 2nd Floor

Rent: \$6.10 psf/Month Full Service

#### SUITE 221

Available Space: +/-513 SF 2nd Floor

Rent: \$6.82 psf/Month Full Service



LOBBY

## THE PERKS



- + Unique Office in National Park
- + Easy Parking and Public Transit Accessibility
- + Beautifully Remodeled Building
- + Turn-Key, Ready-to-Go with Fully Furnished Option
- + Shared Conference Room and Kitchen Access









### Suite 208

+/- 1,965 SF 2nd Floor



### Suite 221

+/- 513 SF 2nd Floor





### AREA - THE PRESIDO



Building 38 is located in the Presidio, a national park and leases commercial office space to qualifying tenants. A proposing entity must meet minimum requirements to enter into a lease with Building 38. A corporate entity must be registered with the California Secretary of State. Proof of financial wherewithal to fulfill the financial obligations in the lease is also required, as lease underwriting. Low traffic, low impact tenants are preferred.

#### Presidio Amenities

- + Post Office and banking within walking distance
- + Multiple transportation options including SFMUNI, Golden Gate Transit, and the free PresidiGo shuttle
- + Cafés within walking distance
- + Easy access