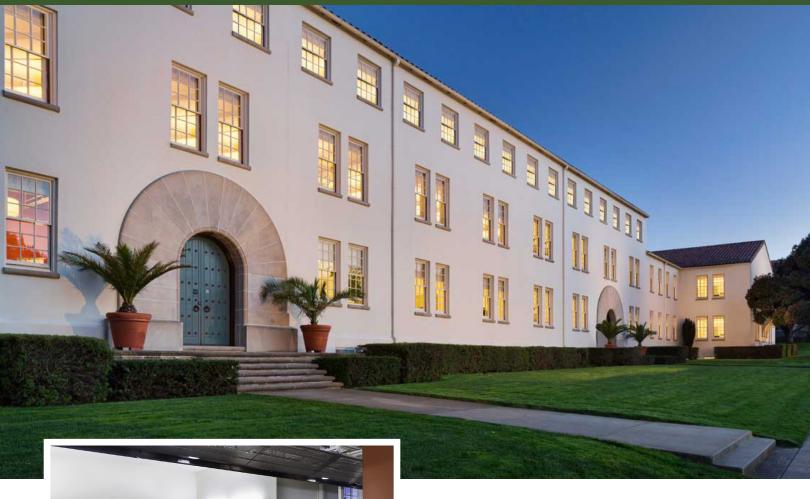

# BEAUTIFUL PRESIDIO OFFICE SUBLEASE

38 Keyes Ave – Suite 208 & Suite 221

#### SUITE 208

Available Space: +/- 1,965 SF 2nd Floor

Rent: \$6.10 psf/Month Full Service

#### SUITE 221

Available Space: +/-513 SF 2nd Floor

Rent: \$6.82 psf/Month Full Service

LOBBY