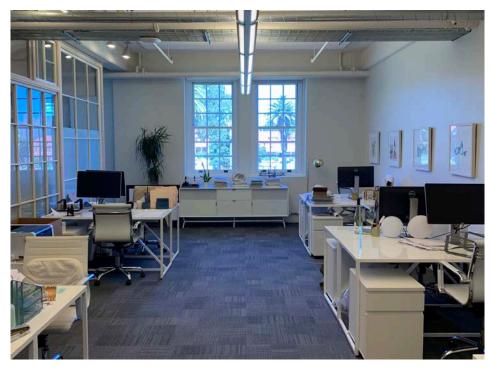

# BEAUTIFUL PRESIDIO OFFICE SUBLEASE

38 Keyes Ave – Suite 208 & Suite 221



#### SUITE 208

Available Space: +/- 1,965 SF 2nd Floor

Rent: \$6.10 psf/Month Full Service

#### SUITE 221

Available Space: +/-513 SF 2nd Floor

Rent: \$6.82 psf/Month Full Service



LOBBY

## THE PERKS



- + Unique Office in National Park
- + Easy Parking and Public Transit Accessibility
- + Beautifully Remodeled Building
- + Turn-Key, Ready-to-Go with Fully Furnished Option
- + Shared Conference Room and Kitchen Access









### Suite 208

+/- 1,965 SF 2nd Floor



### Suite 221

+/- 513 SF 2nd Floor





### AREA - THE PRESIDO



Building 38 is located in the Presidio, a national park and leases commercial office space to qualifying tenants. A proposing entity must meet minimum requirements to enter into a lease with Building 38. A corporate entity must be registered with the California Secretary of State. Proof of financial wherewithal to fulfill the financial obligations in the lease is also required, as lease underwriting. Low traffic, low impact tenants are preferred.

#### Pres