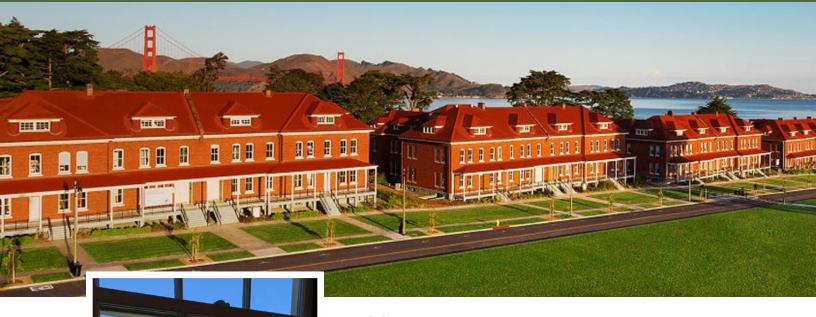

### AREA - THE PRESIDO

Building 38 is located in the Presidio, a national park and leases commercial office space to qualifying tenants. A proposing entity must meet minimum requirements to enter into a lease with Building 38. A corporate entity must be registered with the California Secretary of State. Proof of financial wherewithal to fulfill the financial obligations in the lease is also required, as lease underwriting. Low traffic, low impact tenants are preferred.