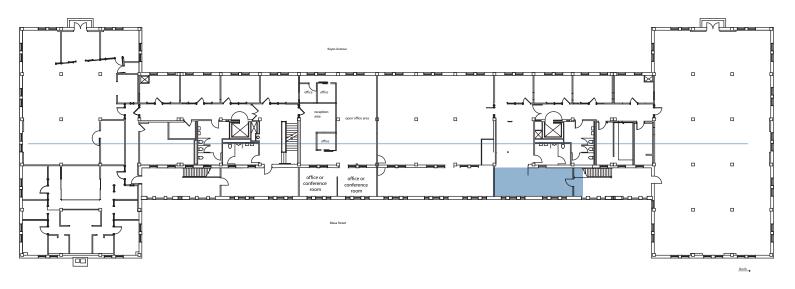

# BEAUTIFUL PRESIDIO OFFICE SUBLEASE

38 Keyes Ave – Suite 208 & Suite 221



#### SUITE 208

Available Space: +/- 1,965 SF 2nd Floor

Rent: \$6.10 psf/Month Full Service

#### SUITE 221

Available Space: +/-513 SF 2nd Floor

Rent: \$6.82 psf/Month Full Service



LOBBY

## THE PERKS



- + Unique Office in National Park
- + Easy Parking and Public Transit Accessibility
- + Beautifully Remodeled Building
- + Turn-Key, Ready-to-Go with Fully Furnished Option
- + Shared Conference Room and Kitchen Access









### Suite 208

+/- 1,965 SF 2nd Floor



### Suite 221

+/- 513 SF 2nd Floor





### AREA - THE PRESIDO



Building 38 is located in the Presidio, a national park and leases commercial office space to qualifying tenants. A proposing entity must meet minimum requirements to enter into a lease with Building 38. A corporate entity must be registered with the California Secretary of State. Proof of financial wherewithal to fulfill the financial obligations in the lease is also required, as lease underwriting. Low traffic, low impact tenants are preferred.

#### Presidio Amenities

- + Post Office and banking within walking distance
- + Multiple transportation options including SFMUNI, Golden Gate Transit, and the free PresidiGo shuttle
- + Cafés within walking distance
- + Easy access to Marina and Pacific Heights districts
- + Trails/outdoor recreation Crissy Field an