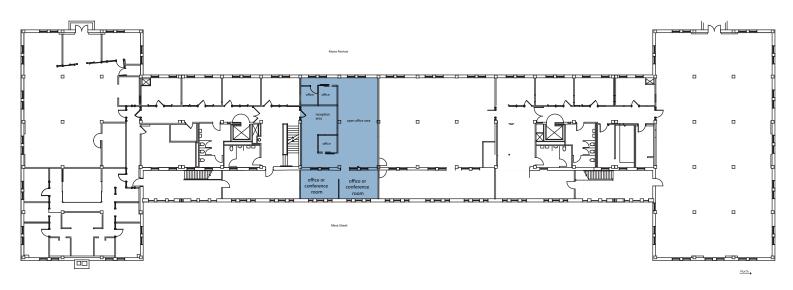

# BEAUTIFUL PRESIDIO OFFICE SUBLEASE

38 Keyes Ave – Suite 208 & Suite 221



#### SUITE 208

Available Space: +/- 1,965 SF 2nd Floor

Rent: \$6.10 psf/Month Full Service

#### SUITE 221

Available Space: +/-513 SF 2nd Floor

Rent: \$6.82 psf/Month Full Service



LOBBY

## THE PERKS



- + Unique Office in National Park
- + Easy Parking and Public Transit Accessibility
- + Beautifully Remodeled Building
- + Turn-Key, Ready-to-Go with Fully Furnished Option
- + Shared Conference Room and Kitchen Access









### Suite 208

+/- 1,965 SF 2nd Floor



### Suite 221

+/- 513 SF 2nd Floor





### AREA - THE PRESIDO



Building 38 is located in the Presidio, a national park and leases commercial office space to qualifying tenants. A proposing entity must meet minimum requirements to enter into a lease with Building 38. A corporate entity must be registered with the California Secretary of State. Proof of financial wherewithal to fulfill the financial obligations in the lease is also required, as lease underwriting. Low traffic, low impact tenants are preferred.

#### Presidio Amenities

- + Post Office and banking within walking distance
- + Multiple transportation options including SFMUNI, Golden Gate Transit, and the free PresidiGo shuttle
- + Cafés within walking distance
- + Easy access to Marina and Pacific Heights districts
- + Tr