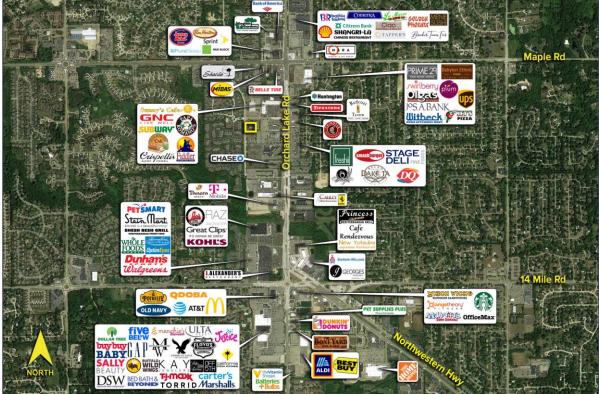

## 6765 Daly Road – West Bloomfield, Michigan

Office For Sale or Lease

7,260 **Square Feet AVAILABLE** 

**Aerials** 

For more information, please contact:

**JASON STOUGH** (248) 948 4180

JIM MONTGOMERY (248) 359 0614 jstough@signatureassociates.com jmontgomery@signatureassociates.com

#### SIGNATURE ASSOCIATES

One Towne Square, Suite 1200 Southfield, MI 48076 www.signatureassociates.com