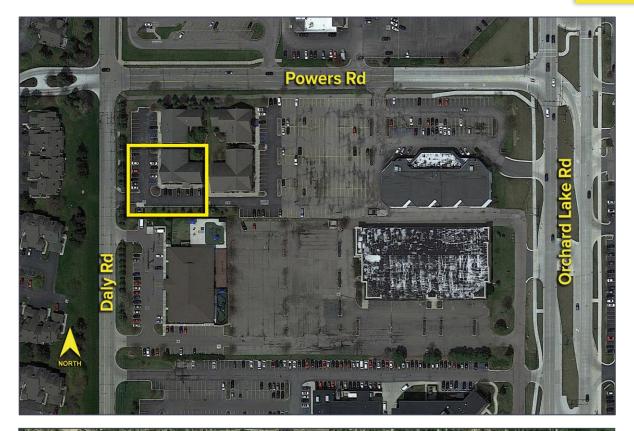

## 6765 Daly Road – West Bloomfield, Michigan

Office For Sale or Lease

7,260 **Square Feet AVAILABLE** 

**Aerials** 

For more information, please contact:

**JASON STOUGH** (248) 948 4180

JIM MONTGOMERY (248) 359 0614 jstough@signatureassociates.com jmontgomery@signatureassociates.com

#### SIGNATURE ASSOCIATES

One Towne Square, Suite 1200 Southfield, MI 48076 www.signatureassociates.com