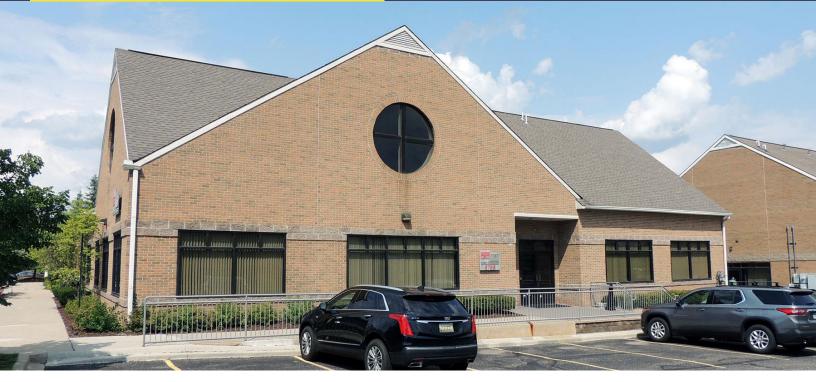

### 6765 DALY ROAD WEST BLOOMFIELD, MICHIGAN

OFFICE FOR SALE OR LEASE 7,260 Square Feet Available

### **OFFICE BUILDING**

### **PROPERTY FEATURES**

- 7,260 square feet available
- Stand-alone office condo available
- Open concept with modern finishes
- Bright and airy space with high ceilings
- Possible plug-n-play with some furniture available
- Lease Rate: See Listing Broker
- Sale Price: \$1,150,000 (\$158.40/sq.ft.)