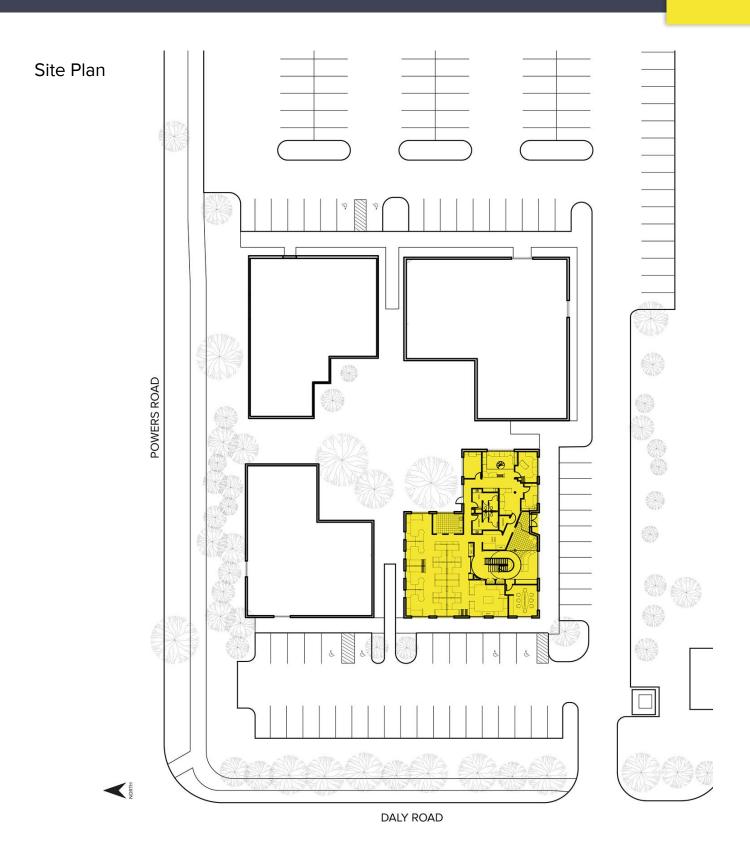

## 6765 Daly Road – West Bloomfield, Michigan

Office For Sale or Lease

7,260 **Square Feet AVAILABLE** 

**Aerials** 

For more information, please contact:

**JASON STOUGH** (248) 948 4180

JIM MONTGOMERY (248) 359 0614 jstough@signatureassociates.com jmontgomery@signatureassociates.com